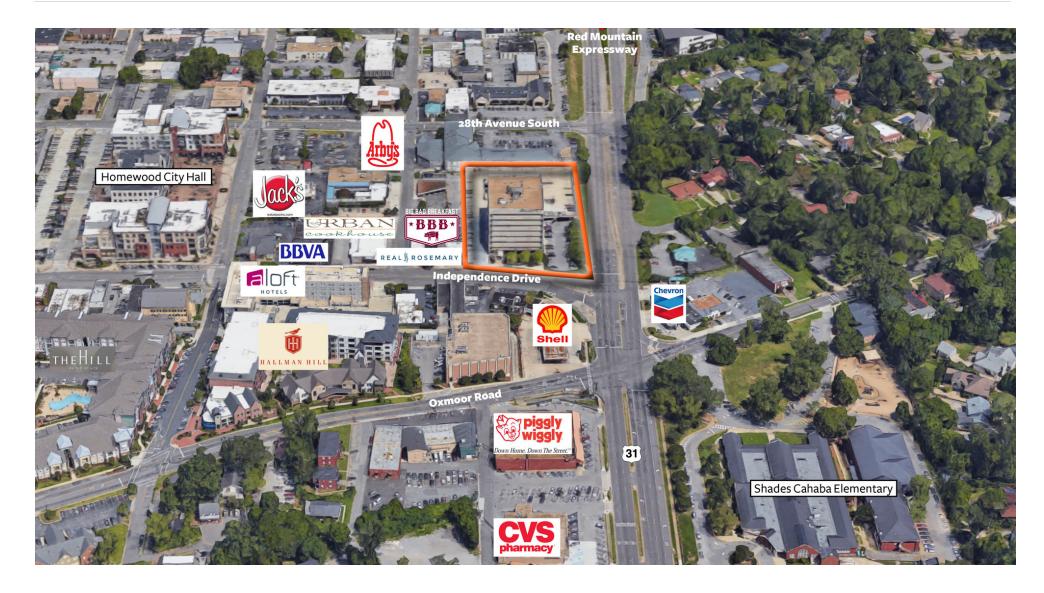

#### PROPERTY HIGHLIGHTS

- Downtown Homewood
- Updated Common Areas
- Landmark Building
- Walking distance to local shops and restaurants
- Covered Parking
- Great Location with easy access to all suburbs, downtown and medical district