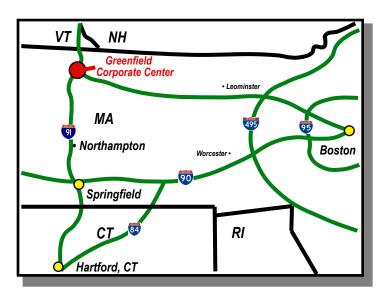

#### LOCATION

Located at the intersection of Interstate 91 and Route 2 in Greenfield, less than 30 minutes from the 5 College area.