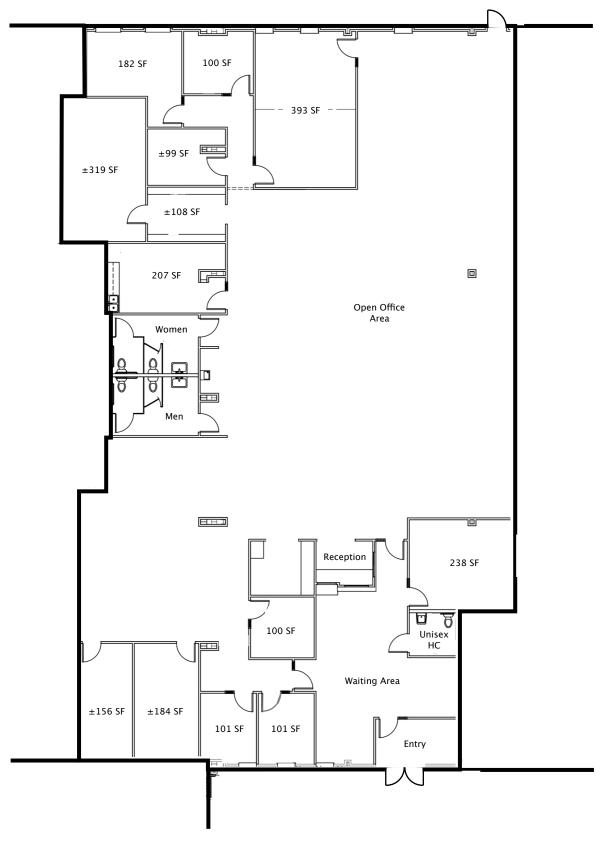

### 7,485 SF PROFESSIONAL OFFICE SPACE

GREENFIELD CORPORATE CENTER
143 MUNSON STREET, GREENFIELD, MA

#### **FEATURES**

- 7,485 sf office space
- Available for immediate occupancy
- *Ample parking*
- On site management & maintenance