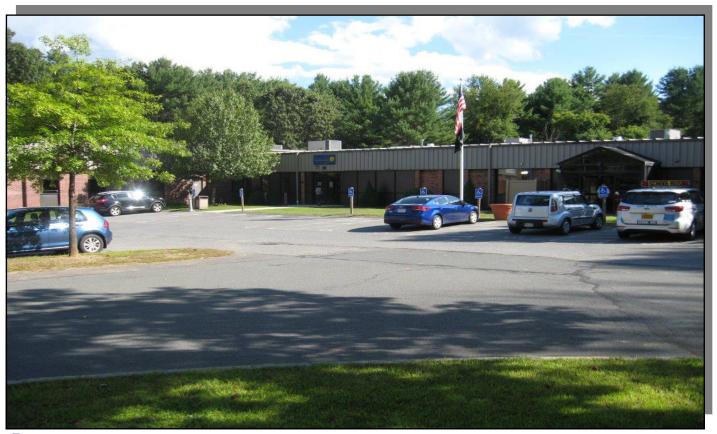

#### **DESCRIPTION**

Greenfield Corporate Center is a high-quality, 25 acre suburban corporate campus. Suitable for service agencies, medical or professional offices. Zoned for medical and general office.

#### **FEATURES**

- 7,485 sf office space
- Available for immediate occupancy
- *Ample parking*
- On site management & maintenance