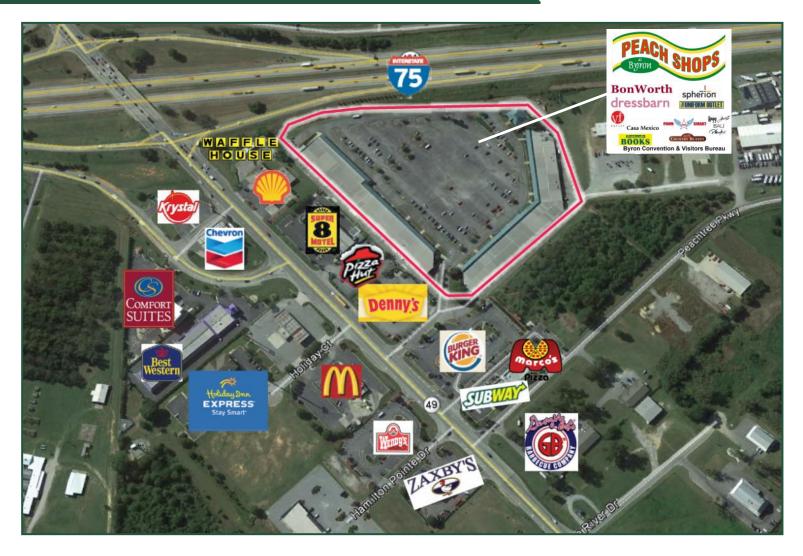

## Peach Shops of Byron 311 Highway 49N Byron Georgia

- 112,601 SF Community Retail Center with an additional Outparcel (Call for Ground Lease Pricing)
- 6 spaces available 2,000 sf to 10,758 sf contiguous space
- Ideal for office or retail business
- Excellent visibility ideally located adjacent to I-75
- Traffic counts at I-75 exceed 75,000 vehicles per day

Lease Rate: \$10.00 psf NNN

- Traffic into shopping center averages 50,000 +/- vehicles per month
- Property easily accessed from 4 major roadways (State Highways 49, 41, 247 & I-75)
- Major Tenants include VF Factory Outlet, BonWorth, Dress Barn/Dress Barn Woman, Legg's Hanes Bali, Spherion, and Gottwals Books