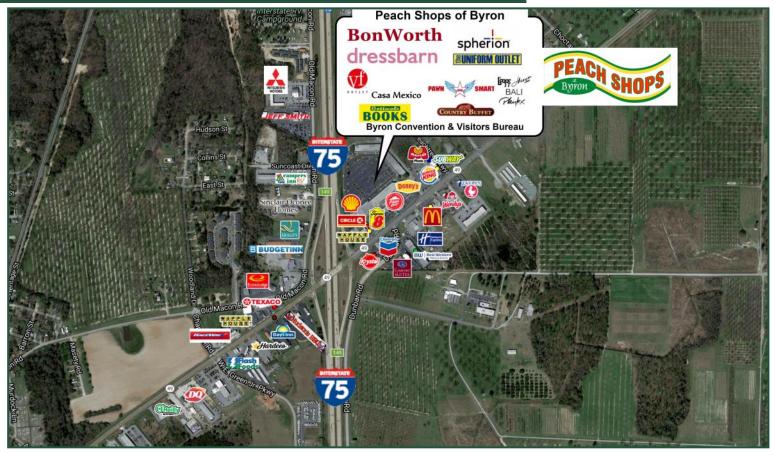

## Peach Shops of Byron 311 Highway 49N Byron Georgia

- 112,601 SF Community Retail Center with an additional Outparcel (Call for Ground Lease Pricing)
- 6 spaces available 2,000 sf to 10,758 sf contiguous space
- Ideal for office or retail business
- Excellent visibility ideally located adjacent to I-75
- Traffic counts at I-75 exceed 75,000 vehicles per day

Lease Rate: \$10.00 psf NNN

- Traffic into shopping center averages 50,000 +/- vehicles per month
- Property easily accessed from 4 major roadways (State Highways 49, 41, 247 & I-75)
- Major Tenants include VF Factory Outlet, BonWorth, Dress Barn/Dress Barn Woman, Legg's Hanes Bali, Spherion, and Gottwals Books