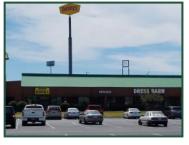

## Peach Shops of Byron 311 Highway 49N Byron Georgia

- 112,601 SF Community Retail Center with an additional Outparcel (Call for Ground Lease Pricing)
- 6 spaces available 2,000 sf to 10,758 sf contiguous space
- Ideal for office or retail business
- Excellent visibility ideally located adjacent to I-75
- Traffic counts at I-75 exceed 75,000 vehicles per day

Lease Rate: \$10.00 psf NNN

- Traffic into shopping center averages 50,000 +/- vehicles per month
- Property easily accessed from 4 major roadways (State Highways 49, 41, 247 & I-75)
- Major Tenants include VF Factory Outlet, BonWorth, Dress Barn/Dress Barn Woman, Legg's Hanes Bali, Spherion, and Gottwals Books