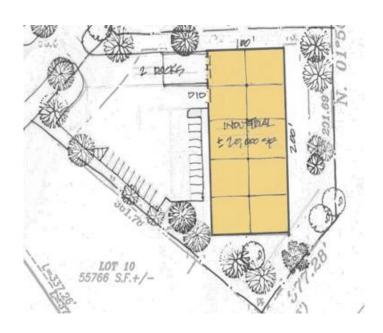

3550 Salt Creek Lane, Suite 104, Arlington Heights, IL. 60005

Built-to-Suits for Sale Streamwood Corporate Center, Streamwood Illinois

± 15,000 – 20,000 SF FOR SALE

Lot 1 - 20,000 SF

Lot 6 - 18,000 SF

www.entrecommercial.com