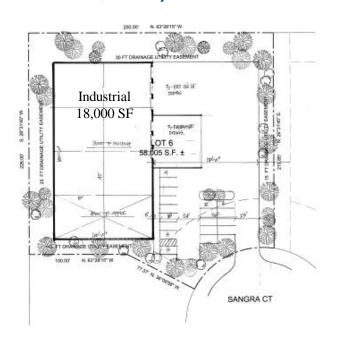

3550 Salt Creek Lane, Suite 104, Arlington Heights, IL. 60005

Built-to-Suits for Sale Streamwood Corporate Center, Streamwood Illinois

± 15,000 – 20,000 SF FOR SALE

Lot 1 - 20,000 SF

Lot 6 - 18,000 SF

www.entrecommercial.com