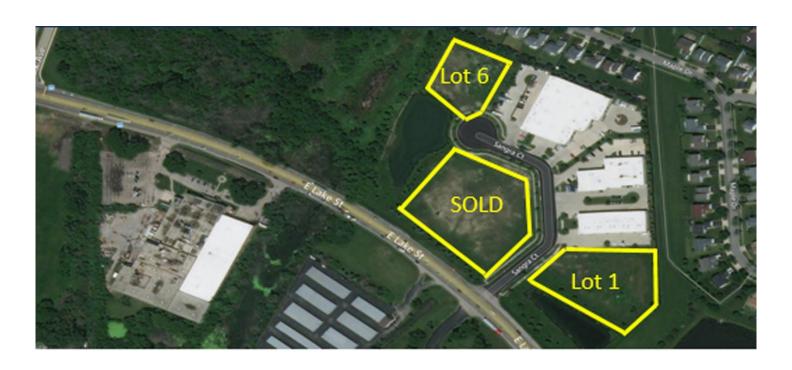

3550 Salt Creek Lane, Suite 104, Arlington Heights, IL. 60005

Built-to-Suits for Sale Streamwood Corporate Center, Streamwood Illinois

± 15,000 – 20,000 SF FOR SALE

Lot 1 - 20,000 SF

Lot 6 - 18,000 SF

www.entrecommercial.com

# **SPECIFICATIONS**

BTS AVAILABLE: 15,000 - 20,000 SF

ZONING: Industrial (I-1)

LOT SIZE: Lot #1: 1.77 Acres

Lot #6: 1.33 Acres

**SALE PRICE: Subject to Proposal** 

- Located in Streamwood Corporate Center
- In Proximity to Elgin O'Hare Expressway
- High Exposure Availability on Rt. 20 (Lake St.)
- Flexible Building Sizes and Layouts
- 6B Tax Incentive Friendly Municipality
- Developed by Triumph Construction Services Corp.