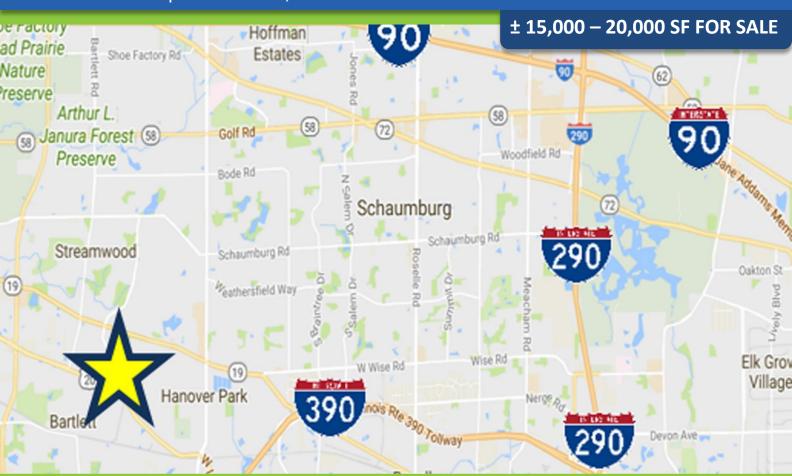

## LOCATION

### Northwest of Chicago:

- Chicago Loop 35 miles 49 minute drive time
- O'Hare Airport 20 miles 28 minute drive time
- Schaumburg Airport 5.5 miles

#### Expressways:

Minutes from I-90 & Elgin O'Hare Expressway