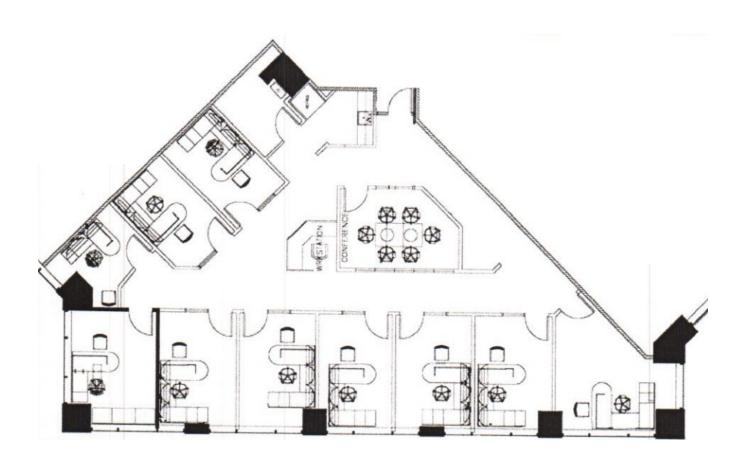

### 9<sup>TH</sup> FLOOR

SUITE 900

8,000 - 16,778 SF AVAILABLE

Although the information contained herein was provided by sources believed to be reliable, Foundry Commercial makes no representation, expressed or implied, as to its accuracy and said information is subject to errors, omissions or changes.