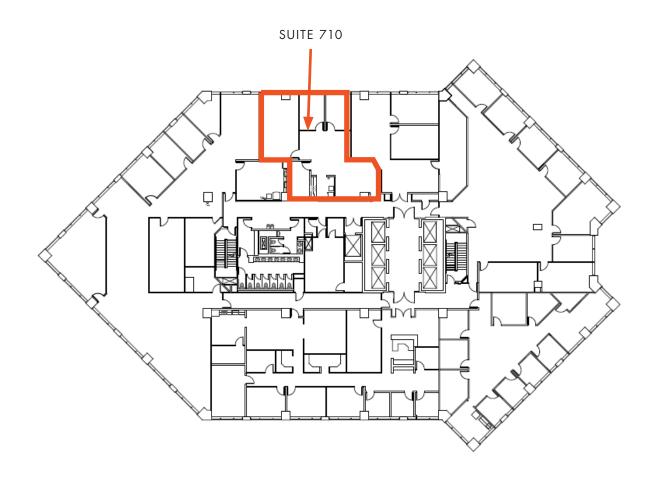

### 7<sup>TH</sup> FLOOR

SUITE 710 1,703 SF AVAILABLE

Although the information contained herein was provided by sources believed to be reliable, Foundry Commercial makes no representation, expressed or implied, as to its accuracy and said information is subject to errors, omissions or changes.