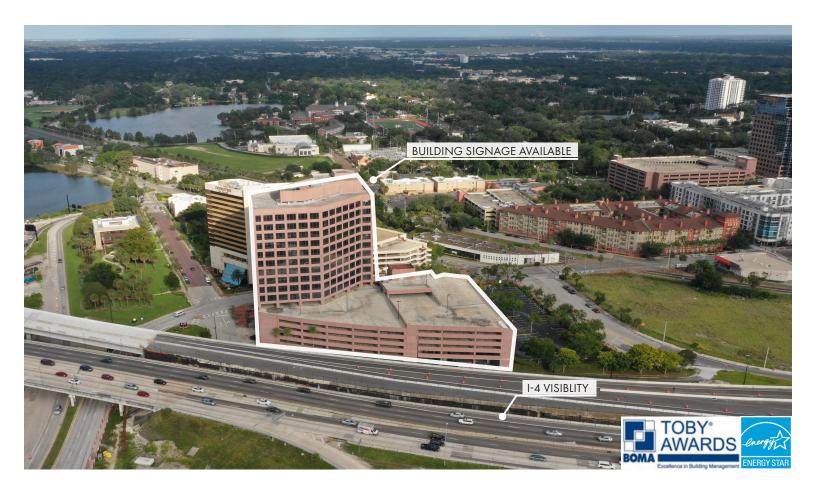

#### CLASS-A DEVELOPMENT

Gateway Center has the best in/out access in all of Orlando's Central Business District and excellent visiblity on I-4. In addition, Gateway Center has won the 2018 - 2019 TOBY Outstanding Building of the Year Award and the TOBY 360 Award.

#### LOCATION

Gateway Center is a premium 17-story office building with I-4 visibility located at the intersection of Ivanhoe Boulevard and I-4 in Downtown Orlando.