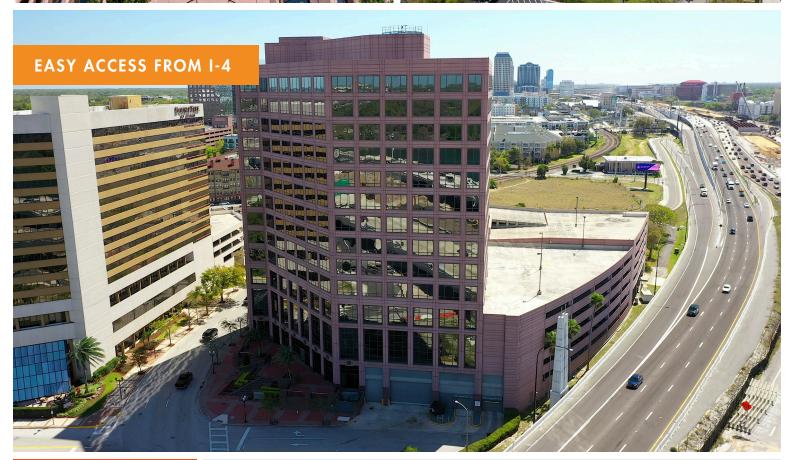

#### CLASS-A DEVELOPMENT

Gateway Center has the best in/out access in all of Orlando's Central Business District and excellent visiblity on I-4. In addition, Gateway Center has won the 2018 - 2019 TOBY Outstanding Building of the Year Award and the TOBY 360 Award.

#### LOCATION

Gateway Center is a premium 17-story office building with I-4 visibility located at the intersection of Ivanhoe Boulevard and I-4 in Downtown Orlando.