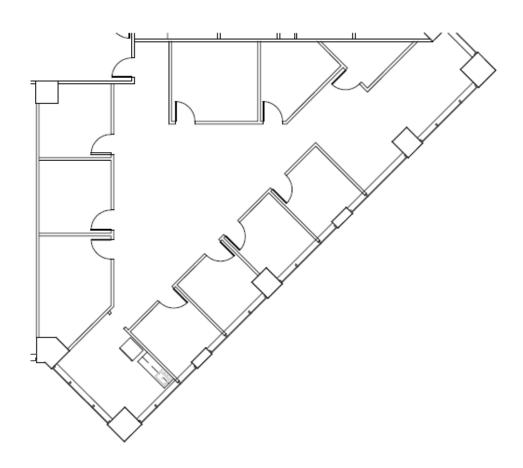

### 7<sup>TH</sup> FLOOR

SUITE 750

2,850 SF AVAILABLE AUGUST 2020

Although the information contained herein was provided by sources believed to be reliable, Foundry Commercial makes no representation, expressed or implied, as to its accuracy and said information is subject to errors, omissions or changes.