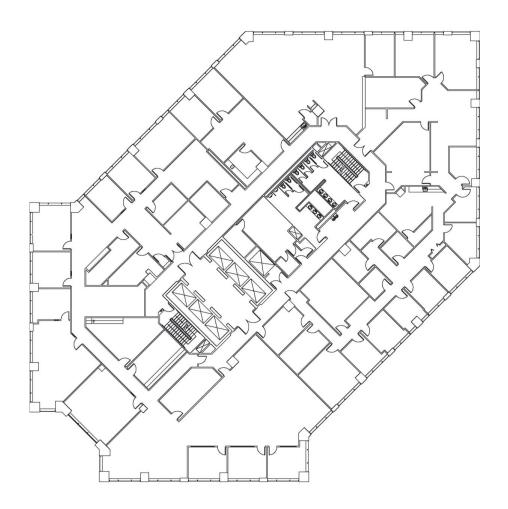

# 15<sup>™</sup> FLOOR

20,736 SF AVAILABLE MARCH 2021

Although the information contained herein was provided by sources believed to be reliable, Foundry Commercial makes no representation, expressed or implied, as to its accuracy and said information is subject to errors, omissions or changes.