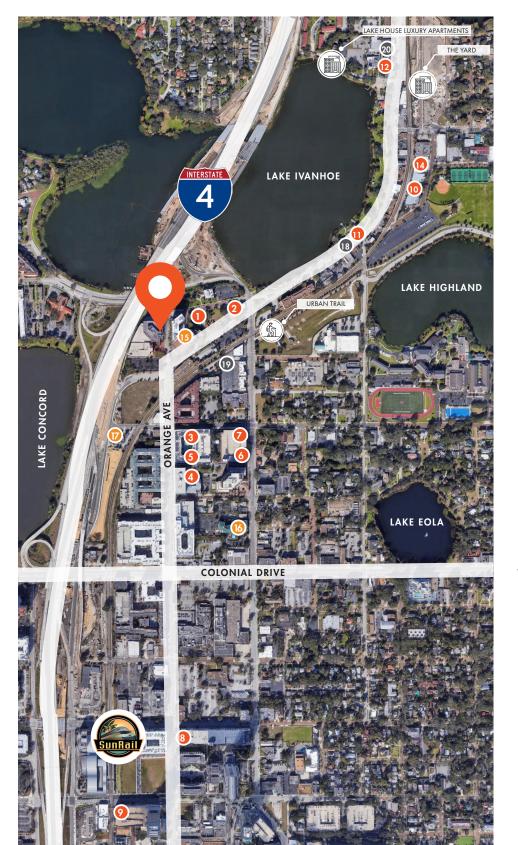

#### LOCATION

Gateway Center is a premium 17-story office building with I-4 visibility located at the intersection of Ivanhoe Boulevard and I-4 in Downtown Orlando.

### **RESTAURANTS**

- Sixty South
- 2 Barnie's Coffee & Tea Co.
- Owntown CREDO
- 4 Reyes Mezcaleria
- 6 City Pub
- Mature's Table
- Cafe Trastevere
- 6 Greenbeat
- Ace Cafe Orlando
- Backhaus German Bakery & Deli
- The Hammered Lamb
- The Lucky Lure
- White Wolf Cafe
- Ivanhoe Park Brewing Company

### **HOTELS**

- DoubleTree by Hilton
- Courtyard by Marriott
- Courtyard by Marriott

#### **RETAIL**

- Paper Goat Post
- D Lotus Fitness Studio
- 20 Dora Mae

FOR MORE INFORMATION, PLEASE CONTACT:

J. PAUL REYNOLDS, CCIM | 407.540.7728 Principal

Paul.Reynolds@foundrycommercial.com Licensed Real Estate Broker GABE DE JESUS | 407.650.1501 Vice President