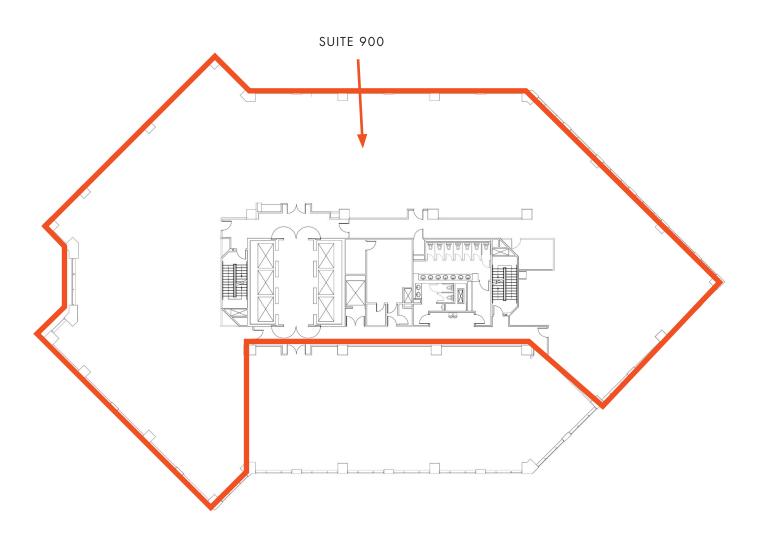

### 9<sup>TH</sup> FLOOR

SUITE 900

8,000 - 16,778 SF AVAILABLE

Although the information contained herein was provided by sources believed to be reliable, Foundry Commercial makes no representation, expressed or implied, as to its accuracy and said information is subject to errors, omissions or changes.