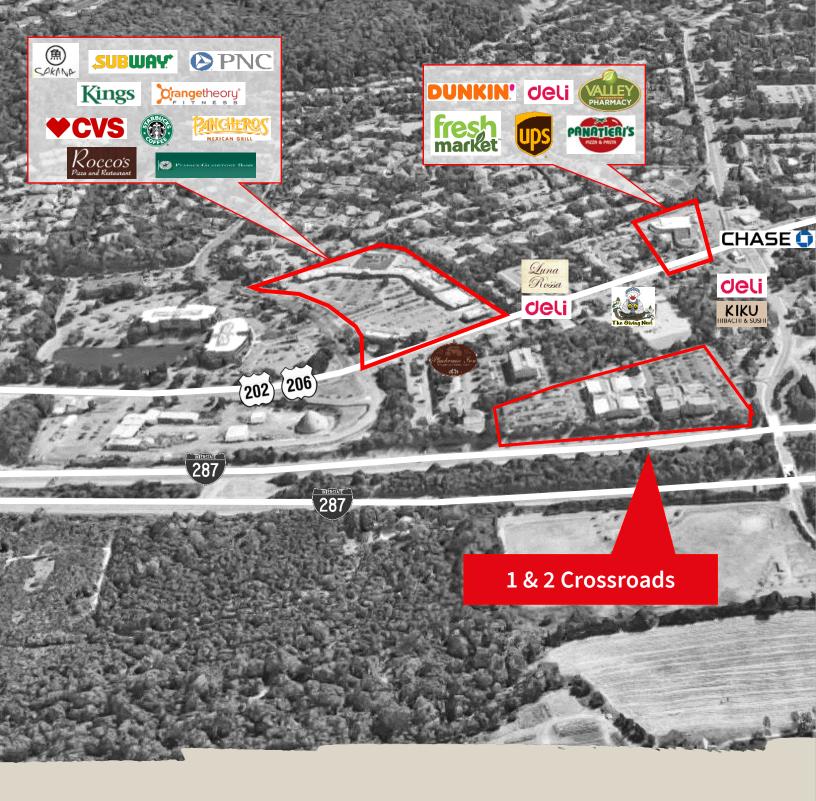

#### On Site and Area Amenities:

- Cafeteria with lounge
- Walking distance to numerous restaurants, banks, fitness facilities, day care and a preschool

# 41,301 RSF AVAILABLE

1 Crossroads Drive, Bedminster, NJ

Susan Mason +1 973 829 4697 susan.mason@am.jll.com

Robert Ryan +1 973 829 4717 bobs.ryan@am.jll.com

On Site Amenities

Convenient location and area amenities

#### **EXCEPTIONAL LOCATION**

- Direct access to I-287 and I-78 intersecting Burnt Mills Road and Rt 202-206.
- A two way bypass road within the complex links Rt 202-206 and Burnt Mills Road.
- Newark Airport and NYC are within 20 and 30 minutes to the east.