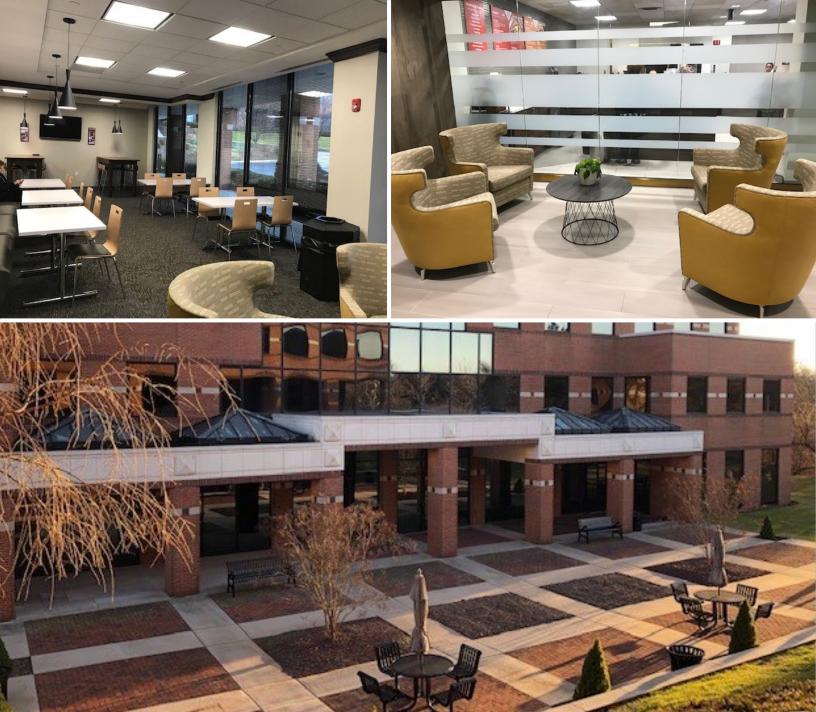

#### On Site and Area Amenities:

- Cafeteria with lounge
- Walking distance to numerous restaurants, banks, fitness facilities, day care and a preschool

# 41,301 RSF AVAILABLE

1 Crossroads Drive, Bedminster, NJ

Susan Mason +1 973 829 4697 susan.mason@am.jll.com

Robert Ryan +1 973 829 4717 bobs.ryan@am.jll.com

On Site Amenities

Convenient location and area amenities