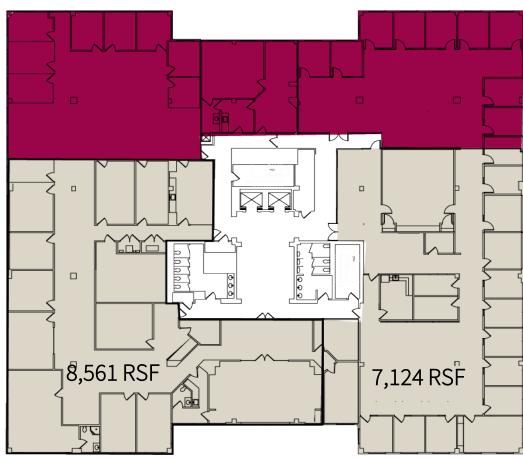

### Available Space:

- Entire 2nd Fl: 25,616 SF
- Partial 3rd Fl: 8,561 SF & 7,124 SF

# Floor plans

## Third Floor