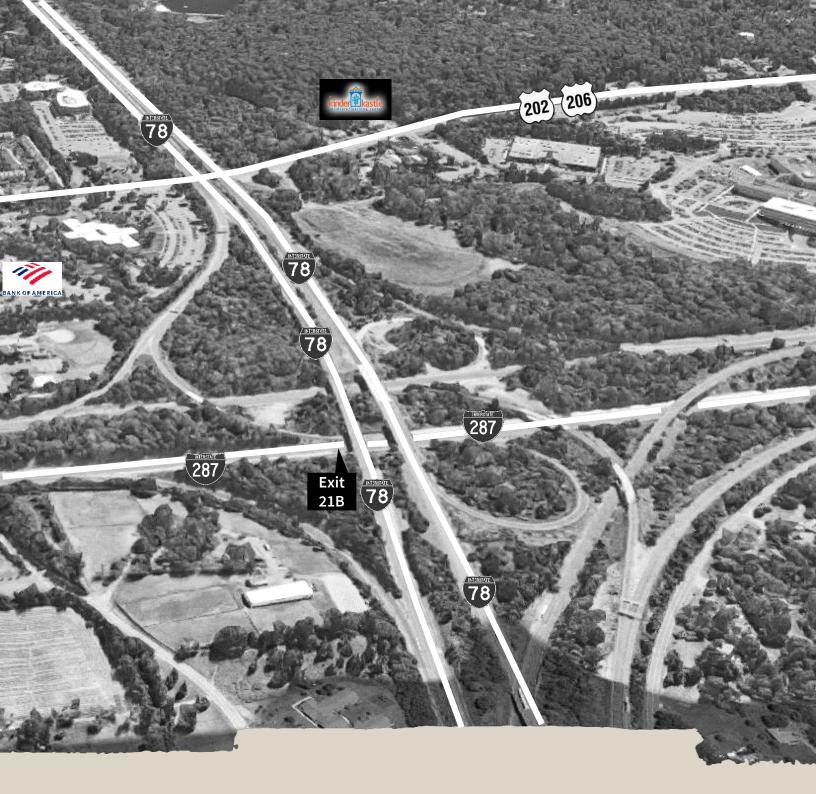

#### **EXCEPTIONAL LOCATION**

- Direct access to I-287 and I-78 intersecting Burnt Mills Road and Rt 202-206.
- A two way bypass road within the complex links Rt 202-206 and Burnt Mills Road.
- Newark Airport and NYC are within 20 and 30 minutes to the east.