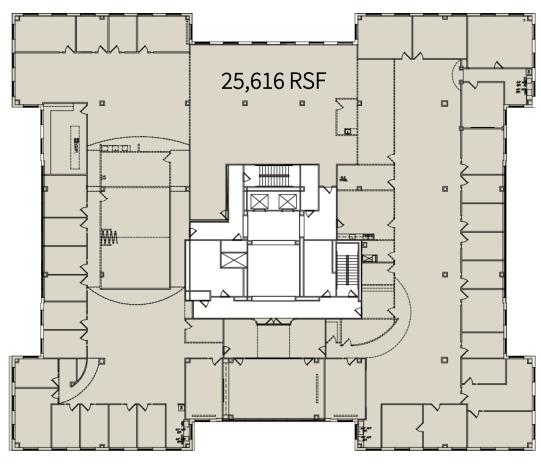

### Available Space:

- Entire 2nd Fl: 25,616 SF
- Partial 3rd Fl: 8,561 SF & 7,124 SF

# Floor plans

# Second Floor