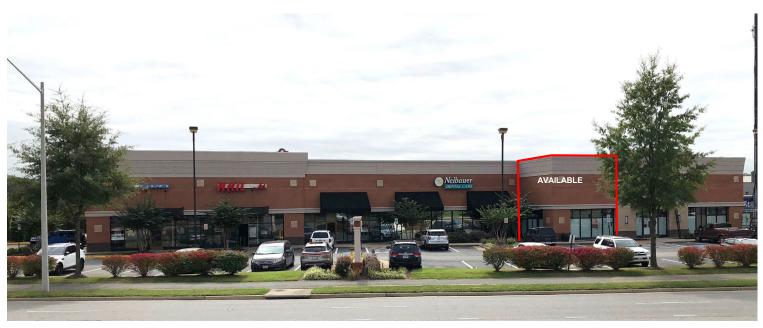

## **Property Features:**

- 1,920 SF available
- Property is located within one of the largest power centers on the East Coast, benefiting from superior proximity to Walmart, Target, Wegman's, a wide range of retailers and several dynamic restaurants
- Easy access from Washington D.C. to Richmond, attracting shoppers from a wide trade area
- Established daytime population of more than 3,000 employees
- Direct access to Starbuck's, Tito's Diner and Total Wine Center through inter-parcel connections.

| Specifications |                       |
|----------------|-----------------------|
| Total Size     | 13,117 SF             |
| Available SF   | 1,920 SF              |
| Timing         | Available immediately |
| Rental Rate    | \$20 PSF NNN          |