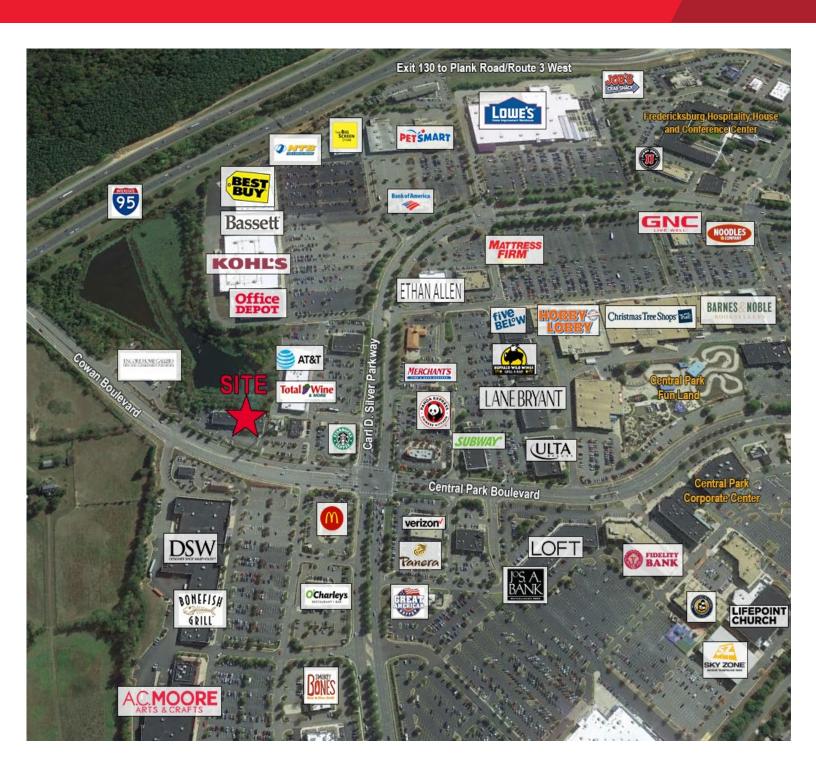

## **Property Features:**

- 1,920 SF available
- Property is located within one of the largest power centers on the East Coast, benefiting from superior proximity to Walmart, Target, Wegman's, a wide range of retailers and several dynamic restaurants
- Easy access from Washington D.C. to Richmond, attracting shoppers from a wide trade area
- Established daytime population of more than 3,000 employees
- Direct access to Starbuck's, Tito's Diner and Total Wine Center through inter-parcel connections.