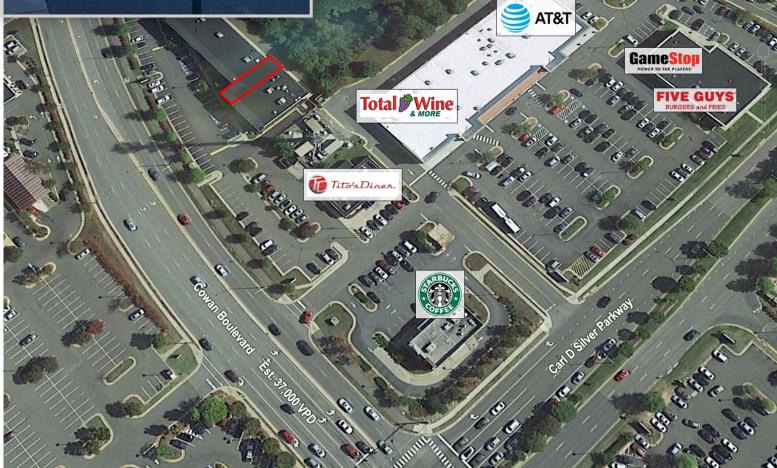

## **Property Features:**

- 1,920 SF available
- Property is located within one of the largest power centers on the East Coast, benefiting from superior proximity to Walmart, Target, Wegman's, a wide range of retailers and several dynamic restaurants
- Easy access from Washington D.C. to Richmond, attracting shoppers from a wide trade area
- Established daytime population of more than 3,000 employees
- Direct access to Starbuck's, Tito's Diner and Total Wine Center through inter-parcel connections.

| Traffic Counts                |            |
|-------------------------------|------------|
| Cowan Blvd                    | 21,000 VPD |
| Carl D Silver Pkwy/Plank Road | 87,000 VPD |

**UNIT 105** 