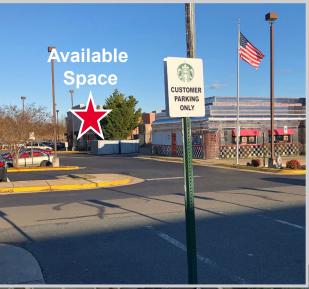

Associate 540 322 4153 christopher.russotti@thalhimer.com

- Direct access and line-of-sight from Starbucks
- High traffic area approx. 37,000 VPD
- Great signage opportunity

For more information, contact: