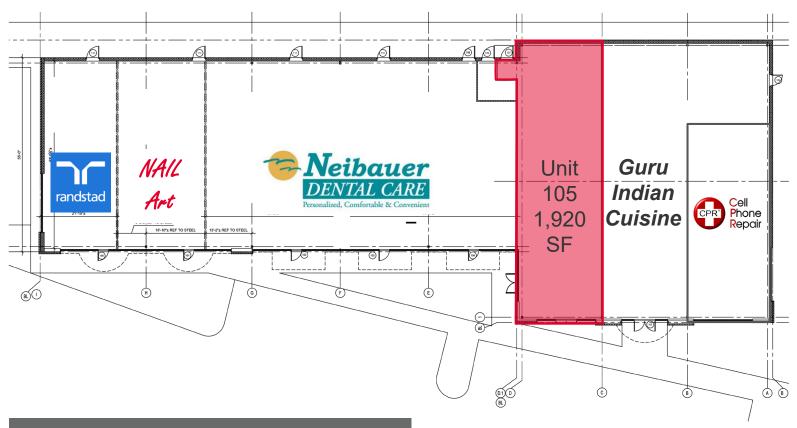

## **Property Features:**

- 1,920 SF available
- Property is located within one of the largest power centers on the East Coast, benefiting from superior proximity to Walmart, Target, Wegman's, a wide range of retailers and several dynamic restaurants
- Easy access from Washington D.C. to Richmond, attracting shoppers from a wide trade area
- Established daytime population of more than 3,000 employees
- Direct access to Starbuck's, Tito's Diner and Total Wine Center through inter-parcel connections.

| Specifications |                       |
|----------------|-----------------------|
| Total Size     | 13,117 SF             |
| Available SF   | 1,920 SF              |
| Timing         | Available immediately |
| Rental Rate    | \$20 PSF NNN          |

| Traffic Counts                |            |
|-------------------------------|------------|
| Cowan Blvd                    | 21,000 VPD |
| Carl D Silver Pkwy/Plank Road | 87,000 VPD |

**UNIT 105** 