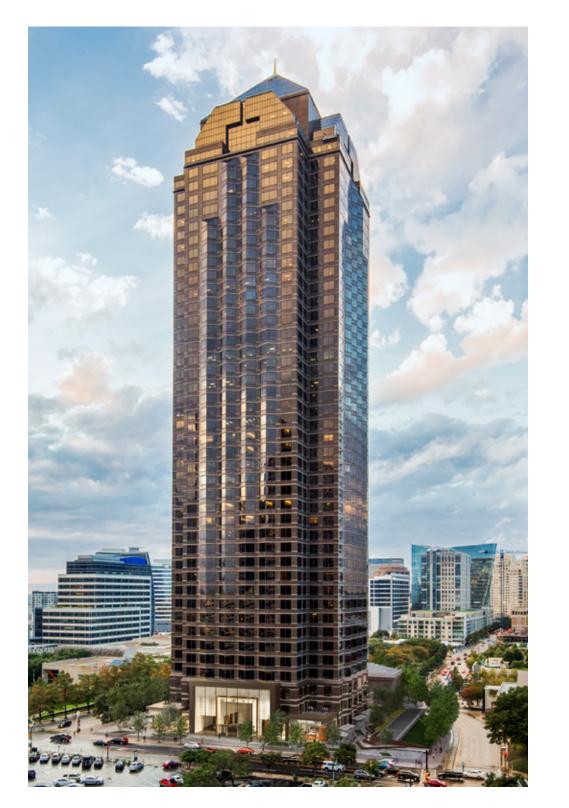

## THE DIFFERENCE IS NIGHT & DAY.

There's a new Trammell Crow Center in town. In 2017, this Dallas icon is embarking on a sweeping renovation and expansion that will transform it into a mixed-use destination. The difference is Night & Day.

## **COMING IN 2018**

3:1,000 Parking Fully Modernized Elevators New 34,000 SF of Retail New 9,000 SF Conference Center New 9,000 SF Athletic Club Expansive green space with inviting outdoor gathering spaces