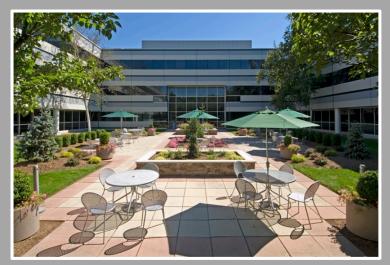

## **PROPERTY FEATURES & AMENITIES**

- Two-story atrium
- Recently renovated, full-service café and seating area
- · Brand new conference cente
- Card key access
- Shared amenities among three (3) buildings in the park (fitness facilities, conference area, cafés, basketball court and employee walking area)

## LOCATIONAL HIGHLIGHTS

- Restaurants and shopping nearby
- Direct access to I-78
- Somerset Hills Hotel, Marriott Courtyard and Delta Hotel by Marriott in close proximity
- Easy access to Newark Liberty International Airport
- 45 minutes to NYC