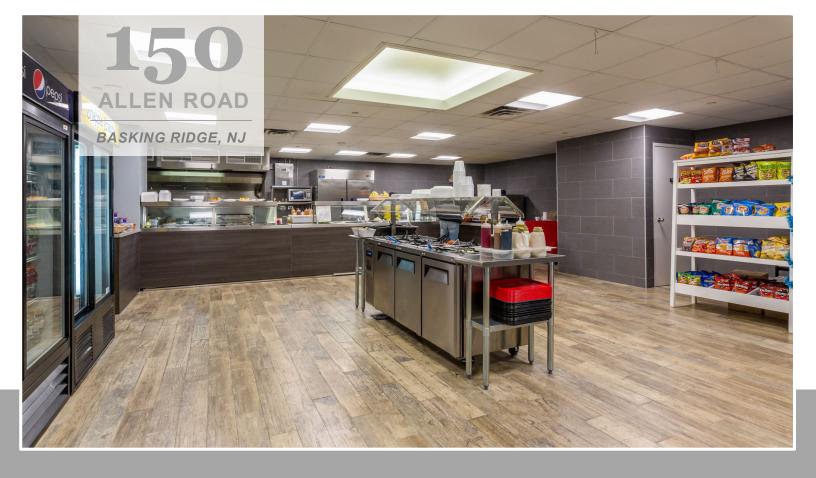

## **PROPERTY FEATURES & AMENITIES**

- Two-story atrium
- Recently renovated, full-service café and seating area
- · Brand new conference cente
- Card key access
- Shared amenities among three (3) buildings in the park (fitness facilities, conference area, cafés, basketball court and employee walking area)