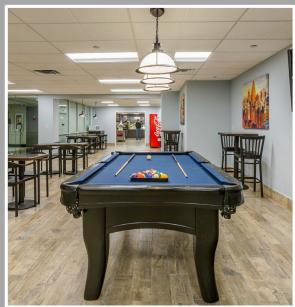

## **PROPERTY FEATURES & AMENITIES**

- Two-story atrium
- Recently renovated, full-service café and seating area
- · Brand new conference cente
- Card key access
- Shared amenities among three (3) buildings in the park (fitness facilities, conference area, cafés, basketball court and employee walking area)