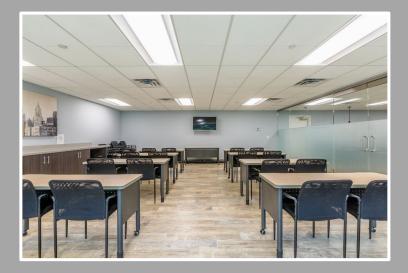

## **PROPERTY FEATURES & AMENITIES**

- Two-story atrium
- Recently renovated, full-service café and seating area
- · Brand new conference cente
- Card key access
- Shared amenities among three (3) buildings in the park (fitness facilities, conference area, cafés, basketball court and employee walking area)