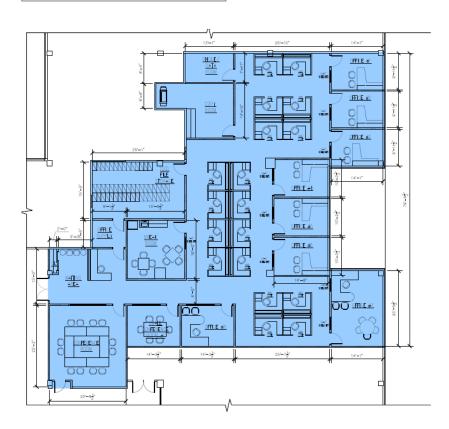

**AVAILABILITIES:** P 2nd Floor – 7,021 SF

**ASKING RATE:** \$24.00 PSF Gross + Tenant Electric

POSSESSION: Immediate

#### 2<sup>nd</sup> Floor Availability

For more information, please contact:

BILL BROWN Executive Director +1 973 292 4613 bill.brown@cushwake BEN BRENNER Executive Director +1 973 292 4617 ben.brenner@cushwa MARIAGRACE IANTOSCA Senior Associate +1 973 292 4605 mariagrace.iantosca@cushwake.co CUSHMAN & WAKEFIELD OF NEW JERSEY, LLC Licensed Real Estate Brokers 1150 Headquarters Plaza Morristown, NJ 07960 www.cushmanwakefield.com