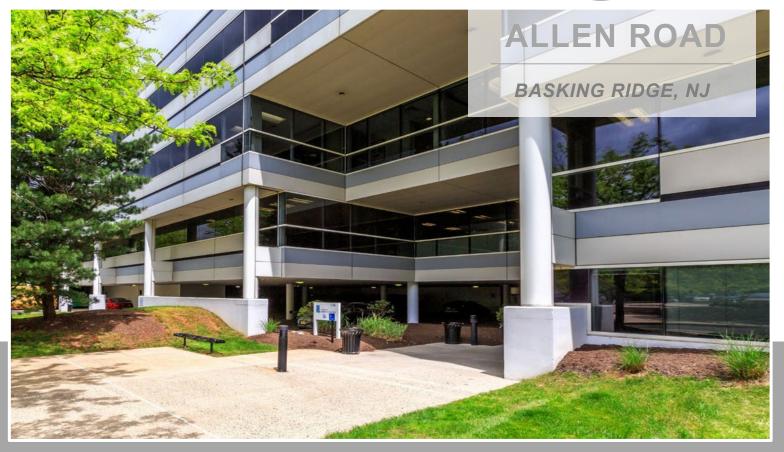

# 150



# FOR LEASE – 7,021 SF AVAILABLE















## **PROPERTY FEATURES & AMENITIES**

- Two-story atrium
- Recently renovated, full-service café and seating area
- · Brand new conference cente
- Card key access
- Shared amenities among three (3) buildings in the park (fitness facilities, conference area, cafés, basketball court and employee walking area)

## LOCATIONAL HIGHLIGHTS

- Restaurants and shopping nearby
- Direct access to I-78
- Somerset Hills Hotel, Marriott Courtyard and Delta Hotel by Marriott in close proximity
- Easy access to Newark Liberty International Airport
- 45 minutes to NYC

**AVAILABILITIES:** P 2nd Floor – 7,021 SF

**ASKING RATE:** \$24.00 PSF Gross + Tenant Electric

POSSESSION: Immediate



#### **BUILDING FEATURES**

YEAR BUILT: 1989 / Renovated 2016

BUILD