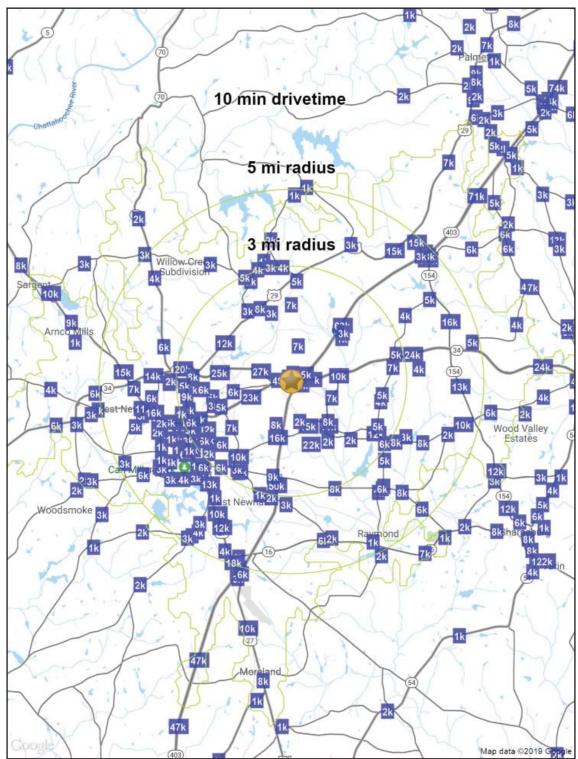

multi-tenant redevelopment with starbucks available | for lease

|                                                                               | and the second second of                                                                                                                                                                                                                                     |                                                                                                                                                                  | The second s | and the second second |  |
|-------------------------------------------------------------------------------|--------------------------------------------------------------------------------------------------------------------------------------------------------------------------------------------------------------------------------------------------------------|------------------------------------------------------------------------------------------------------------------------------------------------------------------|----------------------------------------------------------------------------------------------------------------|-----------------------|--|
| DEMOGRAPHICS                                                                  |                                                                                                                                                                                                                                                              | 3 MILES                                                                                                                                                          | 5 MILES                                                                                                        | 10 MINUTES            |  |
| Population                                                                    |                                                                                                                                                                                                                                                              | 40,862                                                                                                                                                           | 71,869                                                                                                         | 82,496                |  |
| Median HHI                                                                    |                                                                                                                                                                                                                                                              | \$93,921                                                                                                                                                         | \$94,417                                                                                                       | \$96,198              |  |
| Daytime Population                                                            |                                                                                                                                                                                                                                                              | 22,107                                                                                                                                                           | 31,252                                                                                                         | 33,612                |  |
| Address                                                                       |                                                                                                                                                                                                                                                              | Drive Newnan, Georgia<br>lebrate Life Parkway, at I-85 (e                                                                                                        | xit 47)                                                                                                        |                       |  |
| Available                                                                     | 8,250 square fe                                                                                                                                                                                                                                              | 8,250 square feet                                                                                                                                                |                                                                                                                |                       |  |
| Asking Rent                                                                   | Upon Request                                                                                                                                                                                                                                                 | Upon Request                                                                                                                                                     |                                                                                                                |                       |  |
| Parking                                                                       | 77 spaces                                                                                                                                                                                                                                                    |                                                                                                                                                                  |                                                                                                                |                       |  |
| Area Retail                                                                   |                                                                                                                                                                                                                                                              | Wells Fargo, Target, TJ Maxx, Old Navy, IHOP, Walgreens, Dollar Tree, Office Depot, Plato's Closet, Red Robin, Panera Bread, Publix, Regal Cinema, and many more |                                                                                                                |                       |  |
| Comments                                                                      | <ul> <li>will be available Spring/Summer 2020</li> <li>located in a regional retail market Just west of I-85, Exit 47</li> <li>great visibility and access at a traffic light controlled intersection</li> <li>just 40 miles Southwest of Atlanta</li> </ul> |                                                                                                                                                                  |                                                                                                                |                       |  |
| For More Information:                                                         |                                                                                                                                                                                                                                                              |                                                                                                                                                                  |                                                                                                                |                       |  |
| Jayson Siano   siano@sabre.life   T 516 874 8070 x 1501                       |                                                                                                                                                                                                                                                              |                                                                                                                                                                  |                                                                                                                |                       |  |
| Lawrence Anderson   anderson@sabre.life   T 813 255 2999 x 1531<br>Sabre.life |                                                                                                                                                                                                                                                              |                                                                                                                                                                  | SABKE                                                                                                          |                       |  |