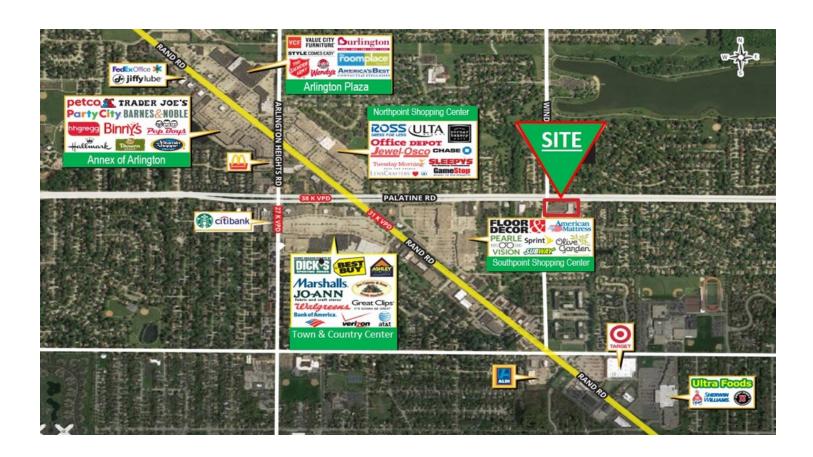

## PAL-WIN PLAZA

1401-1457 EAST PALATINE RD., ARLINGTON HEIGHTS, IL 60004 // RETAIL PROPERTY FOR LEASE

### **PROPERTY OVERVIEW**

Attractive Rental Rate ■ Great Co-Tenancy Strong Mix ■ Excellent Street Exposure ■ Abundant Parking ■ Great demographics ■ Motivated Landlord

### **LOCATION OVERVIEW**

Lease Rate: \$12-\$14. SF/yr (NNN)

Pal-Win Plaza is a 36,835 square foot building in Arlington Heights major retail corridor with all the national tenants. Very high traffic counts along and a population over 300,000 with household incomes over \$90,000.