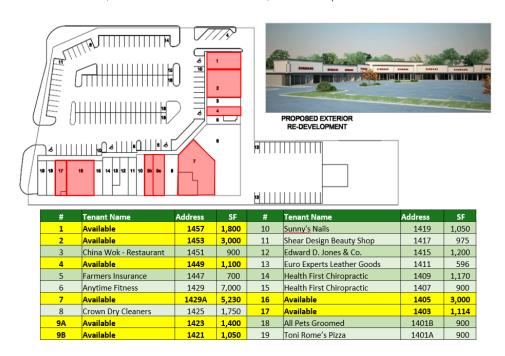

### PAL-WIN PLAZA

1401-1457 EAST PALATINE RD., ARLINGTON HEIGHTS, IL 60004 // RETAIL PROPERTY FOR LEASE

**LEASE RATE**: \$12-\$14 **TOTAL SPACE**: 1,050 - 5,230 SF

LEASE TYPE: NNN LEASE TERM: Negotiable

| SPACE   | ADDRESS | LEASE RATE      | LEASE TYPE | SIZE (SF)        | TERM       |
|---------|---------|-----------------|------------|------------------|------------|
| Unit 1  | 1457    | \$12-\$14 SF/yr | NNN        | 1,800 - 4,800 SF | Negotiable |
| Unit 2  | 1453    | \$12-\$14 SF/yr | NNN        | 3,000 SF         | Negotiable |
| Unit 4  | 1449    | \$12-\$14 SF/yr | NNN        | 1,100 SF         | Negotiable |
| Unit 7  | 1429A   | \$12-\$14 SF/yr | NNN        | 5,230 SF         | Negotiable |
| Unit 9A | 1423    | \$12-\$14 SF/yr | NNN        | 1,400 - 2,450 SF | Negotiable |
| Unit 9B | 1421    | \$12-\$14 SF/yr | NNN        | 1,050 - 2,450 SF | Negotiable |
| Unit 16 | 1405    | \$12-\$14 SF/yr | NNN        | 3,000 - 4,114 SF | Negotiable |
| Unit 17 | 1403    | \$12-\$14 SF/yr | NNN        | 1,114 - 4,114 SF | Negotiable |