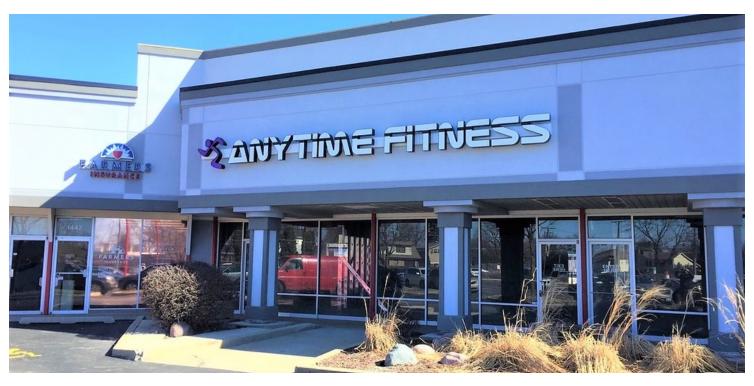

## PAL-WIN PLAZA

1401-1457 EAST PALATINE RD., ARLINGTON HEIGHTS, IL 60004 // RETAIL PROPERTY FOR LEASE

### **PROPERTY OVERVIEW**

Attractive Rental Rate ■ Great Co-Tenancy Strong Mix ■ Excellent Street Exposure ■ Abundant Parking ■ Great demographics ■ Motivated Landlord

### **LOCATION OVERVIEW**

Lease Rate: \$12-\$14. SF/yr (NNN)

Pal-Win Plaza is a 36,835 square foot building in Arlington Heights major retail corridor with all the national tenants. Very high traffic counts along and a population over 300,000 with household incomes over \$90,000.