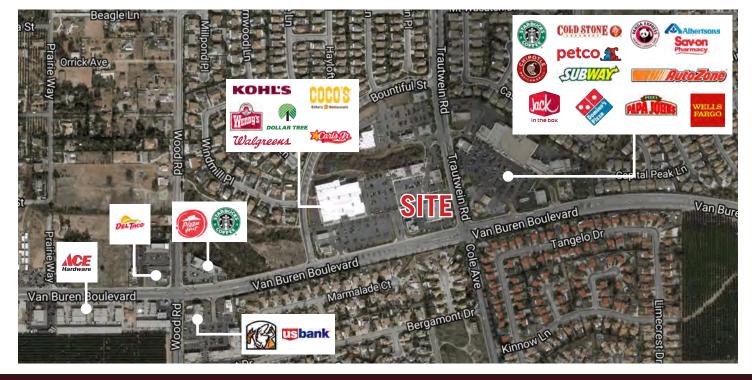

## **PROPERTY FEATURES**

- Possible uses: Drive-thru, Inline Restaurant, Retail, Medical Offices
- Can build a co-anchor up to ±16,000 SF
- Best neighborhood in Riverside with average incomes over \$110,000
- Largely populated area with major retail anchors including: Kohl's, Albertson's, Fresh & Easy, Coco's, Chase Bank, Walgreen's, Petco and other proposed retail merchants