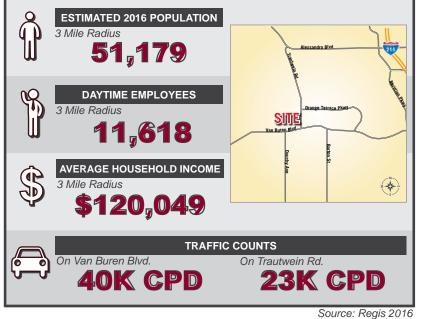

## **PROPERTY FEATURES**

- Possible uses: Drive-thru, Inline Restaurant, Retail, Medical Offices
- Can build a co-anchor up to ±16,000 SF
- Best neighborhood in Riverside with average incomes over \$110,000
- Largely populated area with major retail anchors including: Kohl's, Albertson's, Fresh & Easy, Coco's, Chase Bank, Walgreen's, Petco and other proposed retail merchants