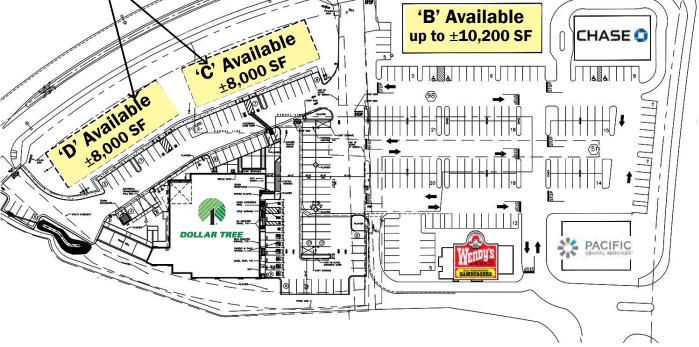

## **PROPERTY FEATURES**

- Possible uses: Drive-thru, Inline Restaurant, Retail, Medical Offices
- Can build a co-anchor up to ±16,000 SF
- Best neighborhood in Riverside with average incomes over \$110,000
- Largely populated area with major retail anchors including: Kohl's, Albertson's, Fresh & Easy, Coco's, Chase Bank, Walgreen's, Petco and other proposed retail merchants