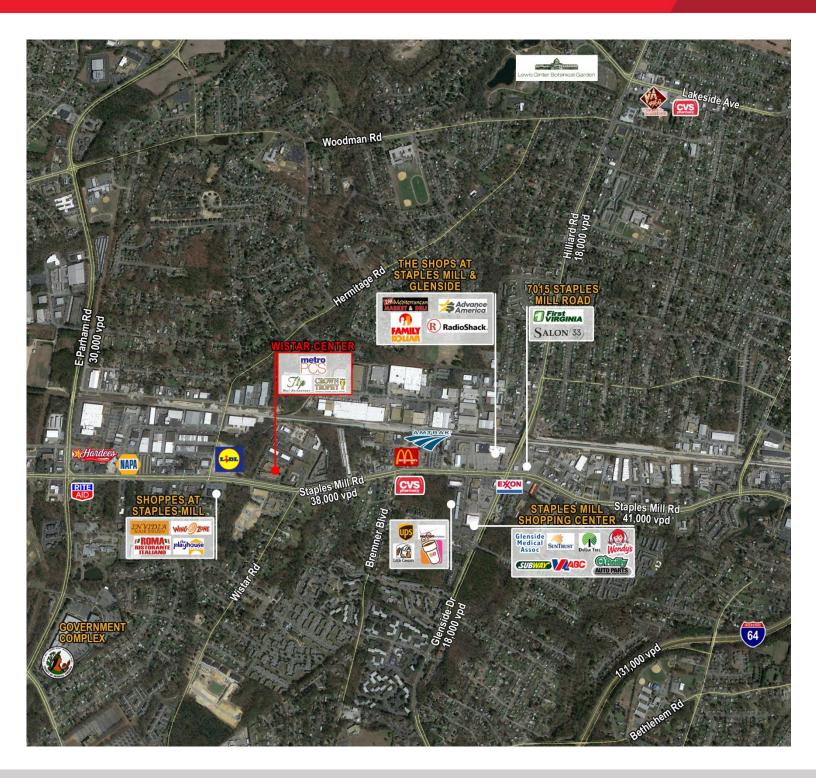

**RETAIL/OFFICE/WAREHOUSE FOR LEASE** Wistar Center

8101-8157 Staples Mill Rd. | Henrico County, VA

# RETAIL/OFFICE/WAREHOUSE FOR LEASE Wistar Center

8101-8157 Staples Mill Rd. | Henrico County, VA

RETAIL/OFFICE/WAREHOUSE FOR LEASE Wistar Center

8101-8157 Staples Mill Rd. | Henrico County, VA

For more information, contact:

DAWN M. CALABRESE, CCIM Vice President 804 697 3406

804 697 3406 dawn.calabrese@thalhimer.com Thalhimer Center 11100 W. Broad Street Glen Allen, VA 23060 www.thalhimer.com