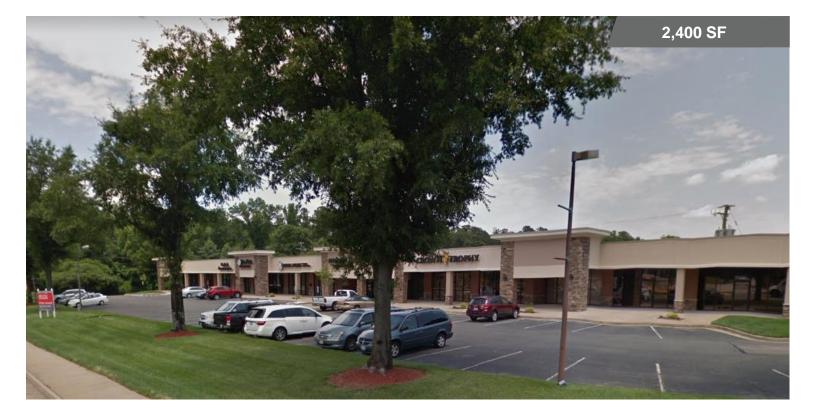

**RETAIL/OFFICE/WAREHOUSE FOR LEASE** Wistar Center

8101-8157 Staples Mill Rd. | Henrico County, VA

#### Retail/Office/Showroom

- Up to 2,400 contiguous SF available fronting Staples Mill Rd.
- · Excellent visibility for retail exposure
- · Easy two-way access
- 38,000 VPD

| Demographics       | 1 Mile   | 3 Mile   | 5 Mile   |
|--------------------|----------|----------|----------|
| Total Population   | 11,473   | 83,319   | 211,938  |
| Average HH Income  | \$59,595 | \$72,681 | \$93,396 |
| Daytime Population | 8,327    | 75,471   | 152,741  |