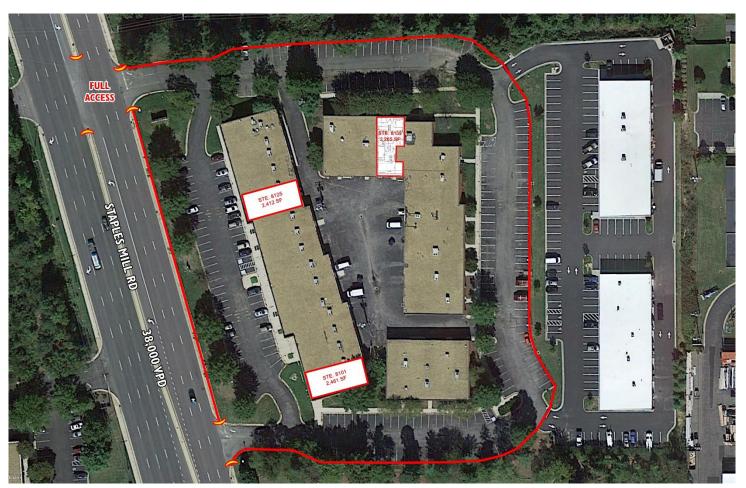

RETAIL/OFFICE/WAREHOUSE FOR LEASE Wistar Center

8101-8157 Staples Mill Rd. | Henrico County, VA

For more information, contact:

DAWN M. CALABRESE, CCIM Vice President 804 697 3406

804 697 3406 dawn.calabrese@thalhimer.com Thalhimer Center 11100 W. Broad Street Glen Allen, VA 23060 www.thalhimer.com