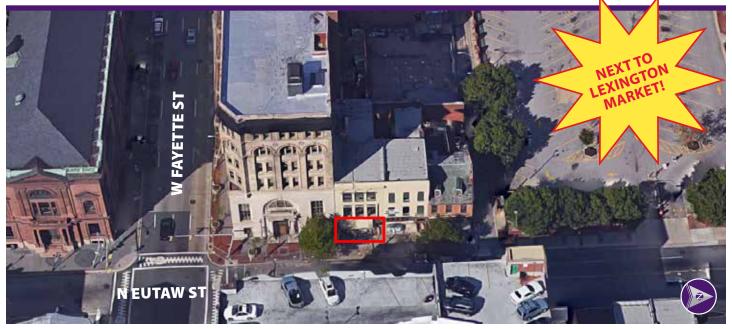

## **Property Highlights**

- Next door to Lexington Market
- Over 47,000 people with 1 mile radius
- New Store Front and interior "vanilla shell" delivery

www.hrretail.com