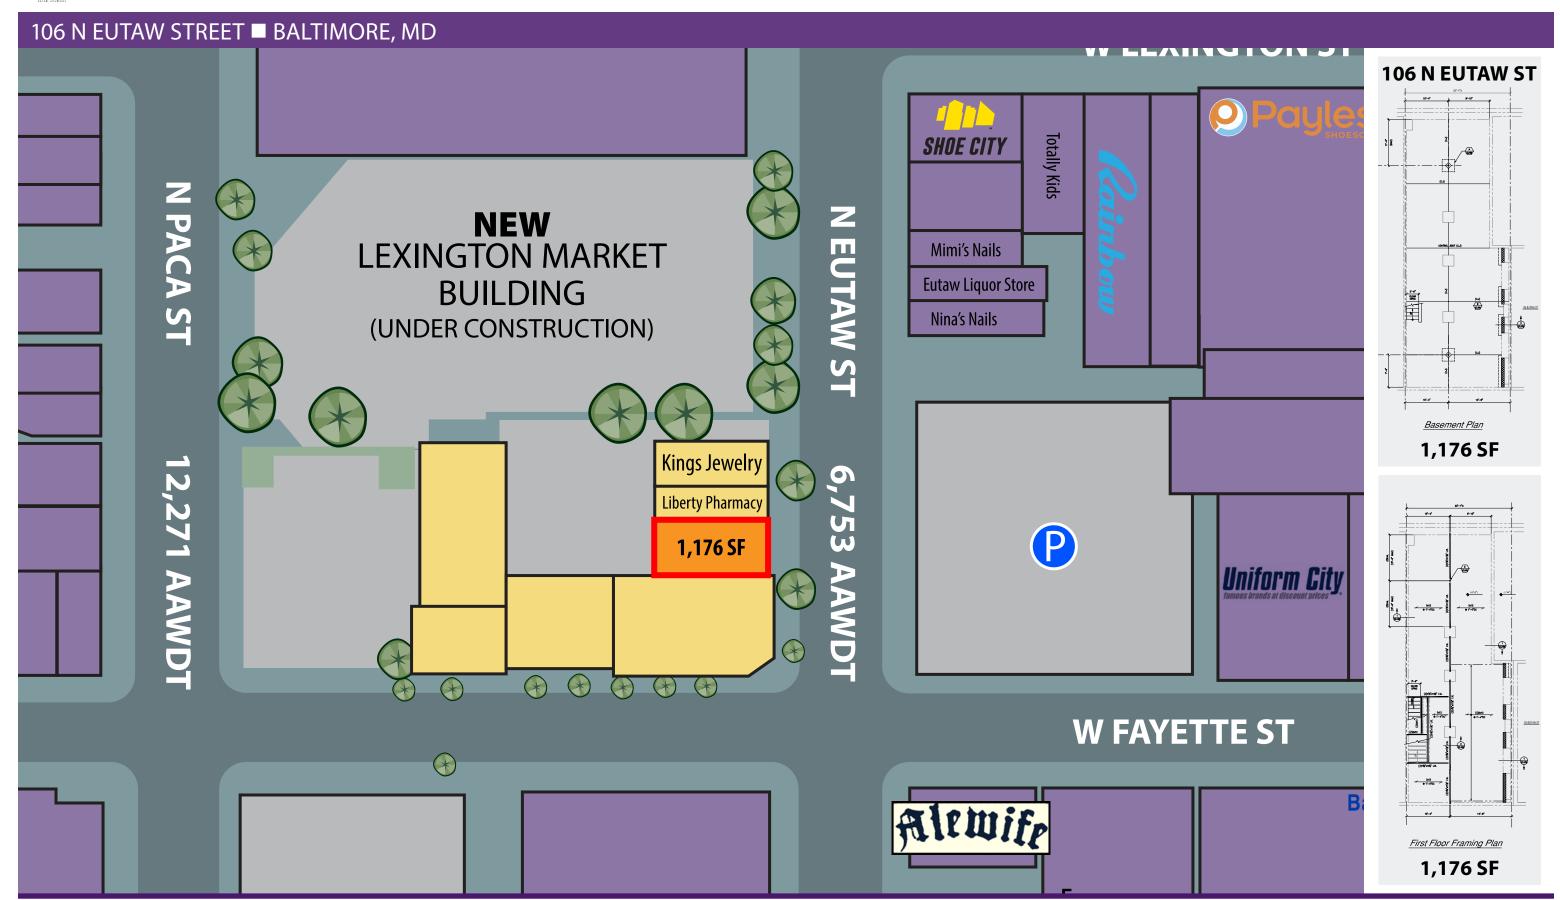

## 106 N Eutaw Street

**BALTIMORE, MARYLAND 21201** 

1,176 SF Available plus basement

## **Property Highlights**

- Next door to Lexington Market
- Over 47,000 people with 1 mile radius
- New Store Front and interior "vanilla shell" delivery

www.hrretail.com