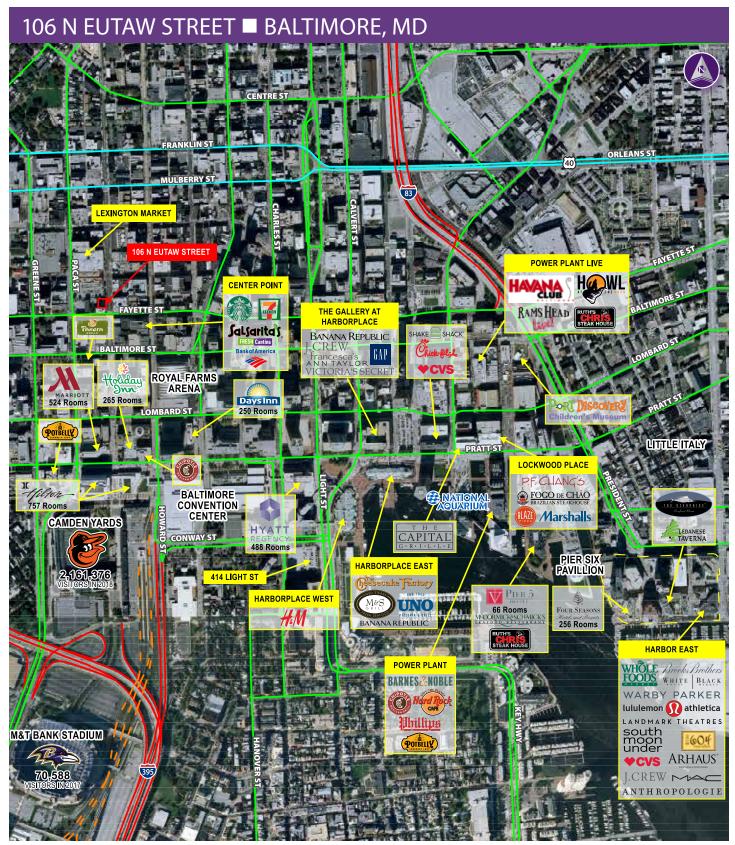

## **Property Highlights**

- Next door to Lexington Market
- Over 47,000 people with 1 mile radius
- New Store Front and interior "vanilla shell" delivery

www.hrretail.com