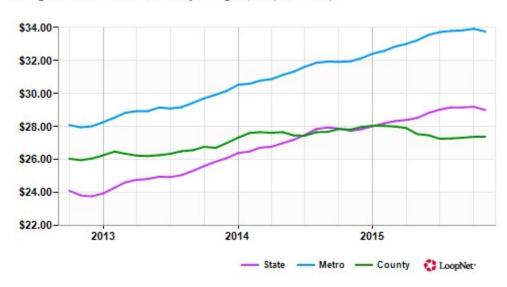

#### **Market Trends**

Asking Rent Retail for Lease Roslyn Heights, NY (\$/SF/Year)

Nov 15 vs. 3 mo. Y-O-Y prior State \$29.00 -0.6% +4.6% **Metro** \$33.75 -0.1% +5.7% +0.4% -1.5% **County** \$27.38