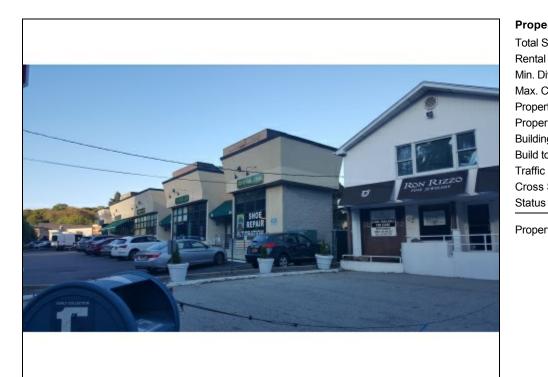

## **Property Description**

Free standing building, a total of 5000 SQ FT available on one of the most busiest street in the area. Can be subdivided to 1850 SQ FT retail space. Two story Retail building with two private parking with 17 reserved spots. Close to L.I.E. and Northern Blvd. Great location for a learning center, retail, restaurant,gym or food and ETC......Located on GlenCove Road. Between LIE and Northern Blvd.

#### **Location Description**

Located Between Long Island Expressway and Northern Blvd.