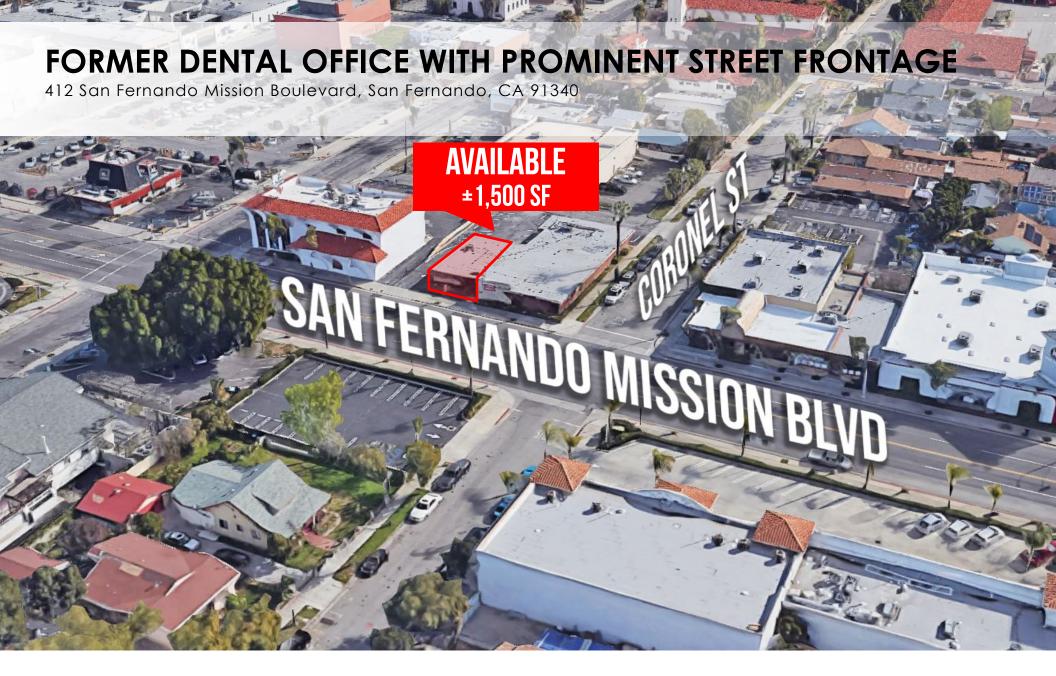

# FORMER DENTAL OFFICE PROMINENT STREET FRONTAGE

412 San Fernando Mission Boulevard, San Fernando, CA 91340

### **PROPERTY FEATURES**

- Great street visibility and frontage
- Prominent signage
- Private entrance
- Ample parking lot
- 4 operatories/exam rooms, 2 offices, reception with large waiting room, and lab

### AREA AMENITIES

- Across the street from El Super
- In the heart of downtown San Fernando
- Good walk in traffic area
- On the bus line

| DEMOS          | 1 mile               | 3 mile   | 5 mile   |
|----------------|----------------------|----------|----------|
| Population     | 29,206               | 232,038  | 472,156  |
| Avg. HH Income | \$76,068             | \$88,188 | \$89,968 |
| Daytime Pop.   | 22,969               | 183,006  | 375,000  |
| Traffic Count  | ±19,073 cars per day |          |          |