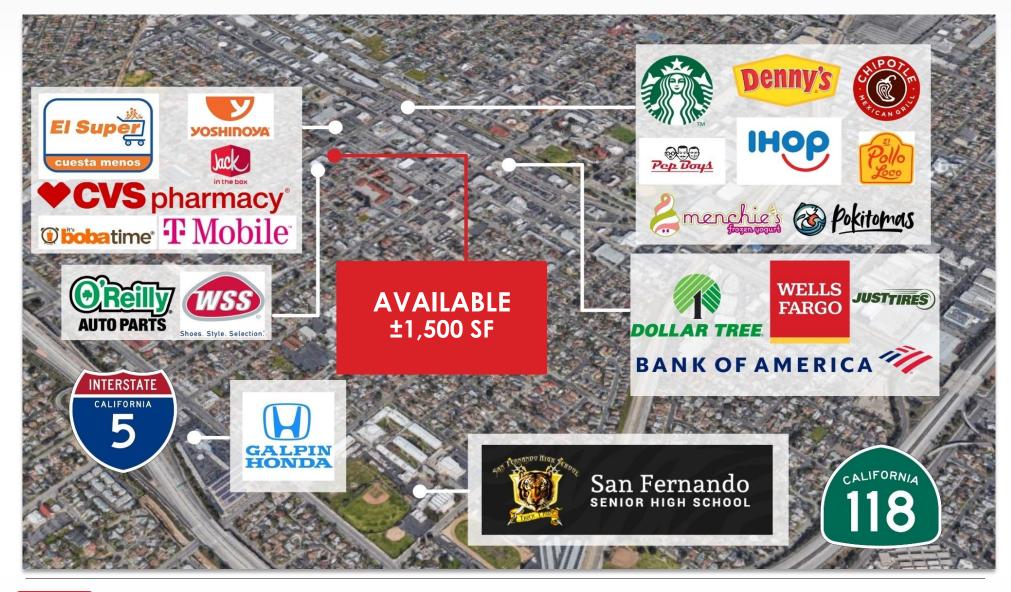

### AREA AMENITIES

- Across the street from El Super
- In the heart of downtown San Fernando
- Good walk in traffic area
- On the bus line

| DEMOS          | 1 mile               | 3 mile   | 5 mile   |
|----------------|----------------------|----------|----------|
| Population     | 29,206               | 232,038  | 472,156  |
| Avg. HH Income | \$76,068             | \$88,188 | \$89,968 |
| Daytime Pop.   | 22,969               | 183,006  | 375,000  |
| Traffic Count  | ±19,073 cars per day |          |          |