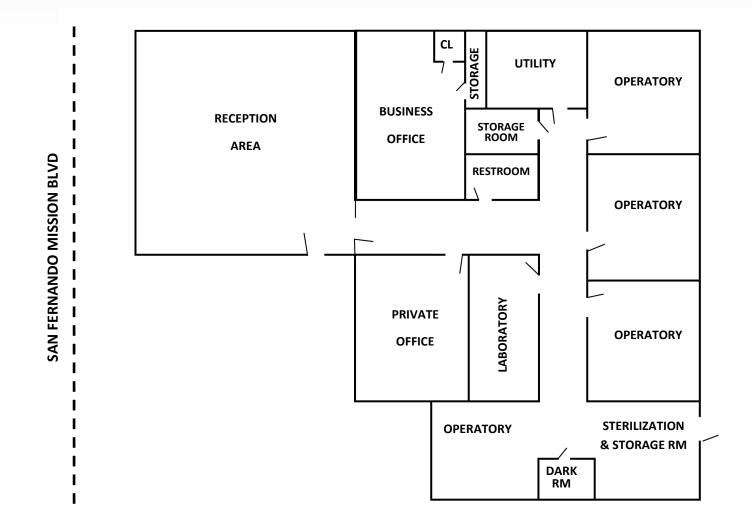

### **PROPERTY FEATURES**

- Great street visibility and frontage
- Prominent signage
- Private entrance
- Ample parking lot
- 4 operatories/exam rooms, 2 offices, reception with large waiting room, and lab