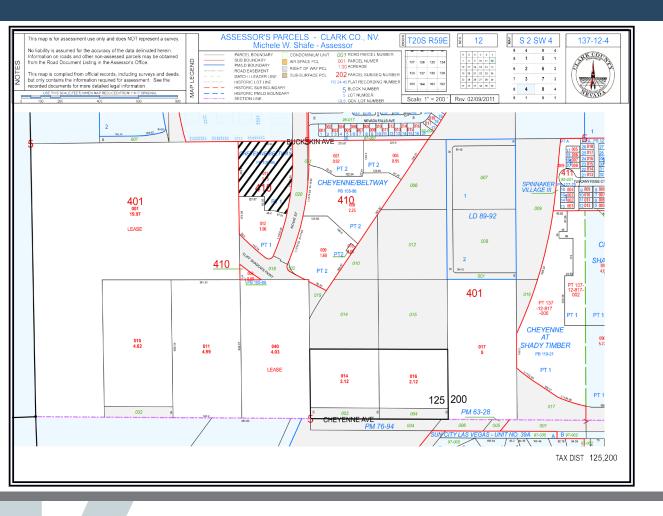

### **Property Details**

Land Size +/- 1.75 Acres

Parcel # 137-12-410-011

Zoning Planned Development