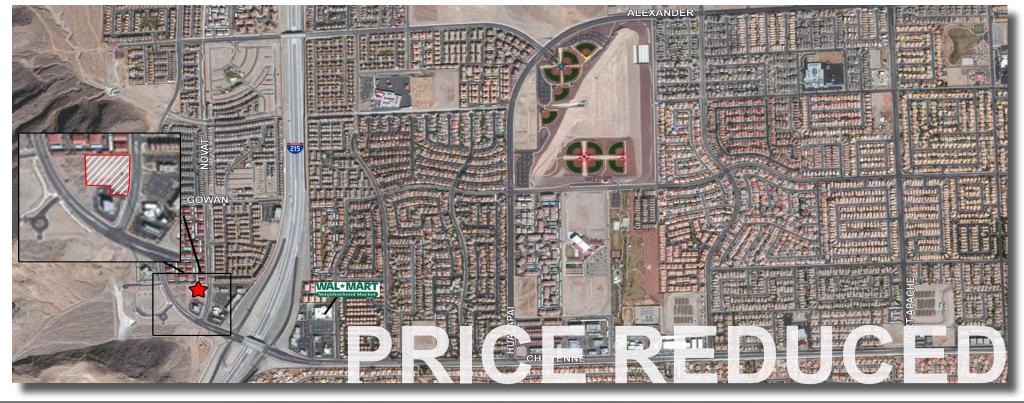

#### **Cliff Shadows**

The subject property is a 1.75 acre parcel of vacant land located just west of the Cheyenne & I-215 interchange on the northwest side of the Las Vegas Valley. Within the immediate trade area is the northwestern most boundary of the Summerlin Master Planned Community and a Wal-Mart Neighborhood Market anchored shopping center.

- Located nearby the Cheyenne Ave & I-215 interchange
- · Located nearby the Summerlin Master Planned Community
- Land sales activity in the Las Vegas Valley is on the rise

### **Property Details**

Land Size +/- 1.75 Acres

Parcel # 137-12-410-011

Zoning Planned Development