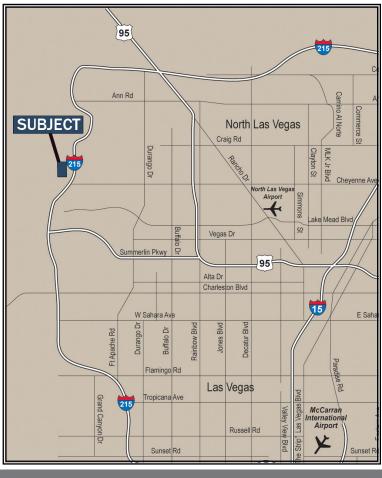

#### **Cliff Shadows**

The subject property is a 1.75 acre parcel of vacant land located just west of the Cheyenne & I-215 interchange on the northwest side of the Las Vegas Valley. Within the immediate trade area is the northwestern most boundary of the Summerlin Master Planned Community and a Wal-Mart Neighborhood Market anchored shopping center.

- Located nearby the Cheyenne Ave & I-215 interchange
- · Located nearby the Summerlin Master Planned Community
- Land sales activity in the Las Vegas Valley is on the rise