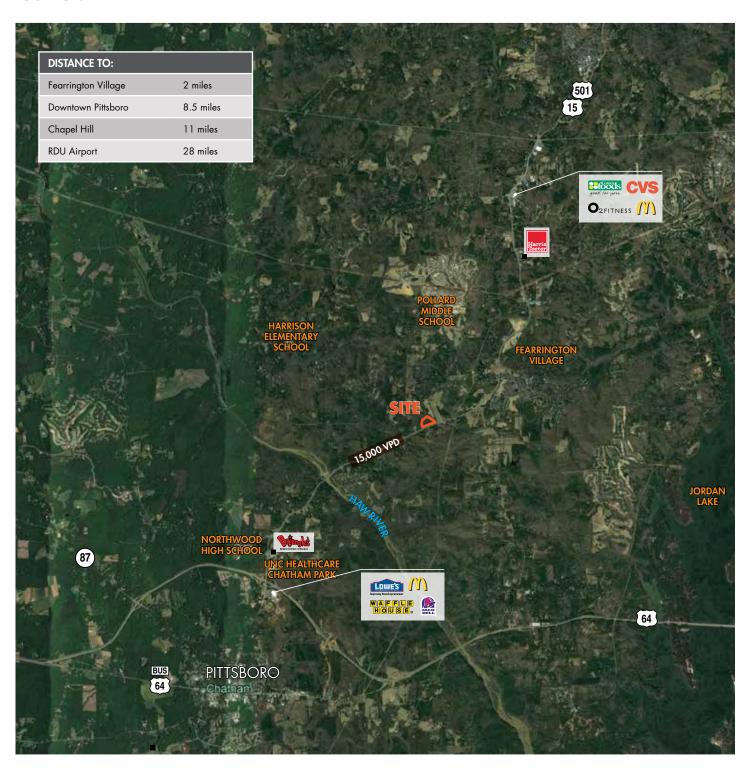

### **RESIDENTIAL LAND FOR SALE**

Foundry Commercial is pleased to present approximately 8.16 acres of land located along US 15-501 North in the rapidly growing town of Pittsboro, NC in Chatham County. The Property features over 900 feet of frontage on US 15 501 North and is conveniently located approximately 2 miles south of Fearrington Village, 8.5 miles north of downtown Pittsboro and 6 miles to US Hwy 64.

The area features highly rated schools and is experiencing an influx of residents due to its close proximity to the UNC campus, Duke University, and Research Triangle Park which are just a few of the area's many employment centers.

| TRAFFIC COUNTS |            |
|----------------|------------|
| US 15 501      | 15,000 VPD |

For more information, please contact:

KARL HUDSON IV, CCIM
Senior Vice President
(919) 987 1012
karl.hudson@foundrycommercial.com