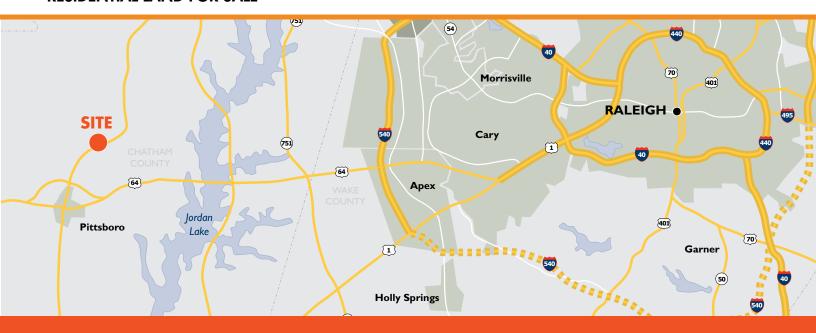

#### **LOCATION AERIAL**

### **RESIDENTIAL LAND FOR SALE**

Foundry Commercial is pleased to present approximately 8.16 acres of land located along US 15-501 North in the rapidly growing town of Pittsboro, NC in Chatham County. The Property features over 900 feet of frontage on US 15 501 North and is conveniently located approximately 2 miles south of Fearrington Village, 8.5 miles north of downtown Pittsboro and 6 miles to US Hwy 64.