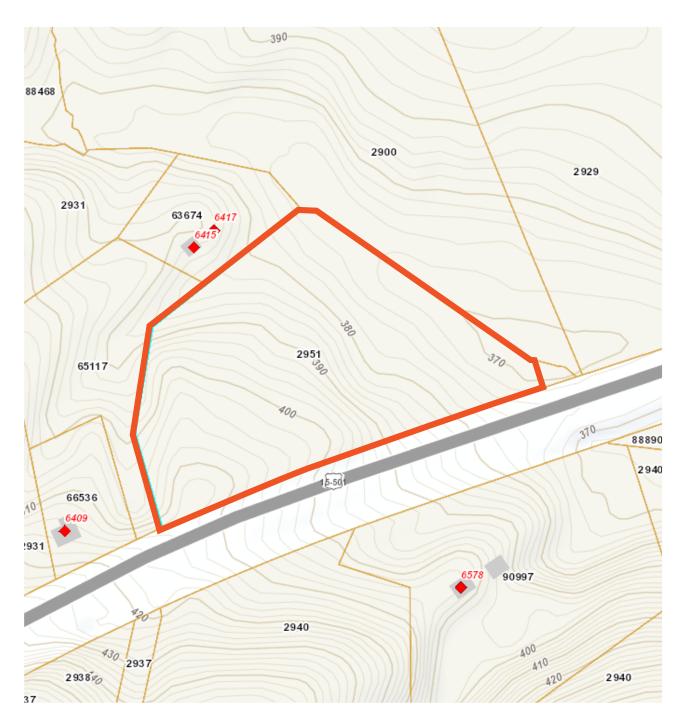

## **TOPOGRAPHICAL MAP**

MATT GILLIAM Vice President (919) 987 1010 matt.gilliam@foundrycommercial.com

| PROPERTY FEATURES |                                       |
|-------------------|---------------------------------------|
| LAND SIZE         | ±8.16 Acres                           |
| PARCEL ID         | 0002951                               |
| 2018 TAXES        | \$1,614.47                            |
| ZONING            | Residential District 1 (R-1)          |
| UTILITIES         | Municipal water and individual septic |
| LIST PRICE        | \$367,200 (\$45,000/acre)             |