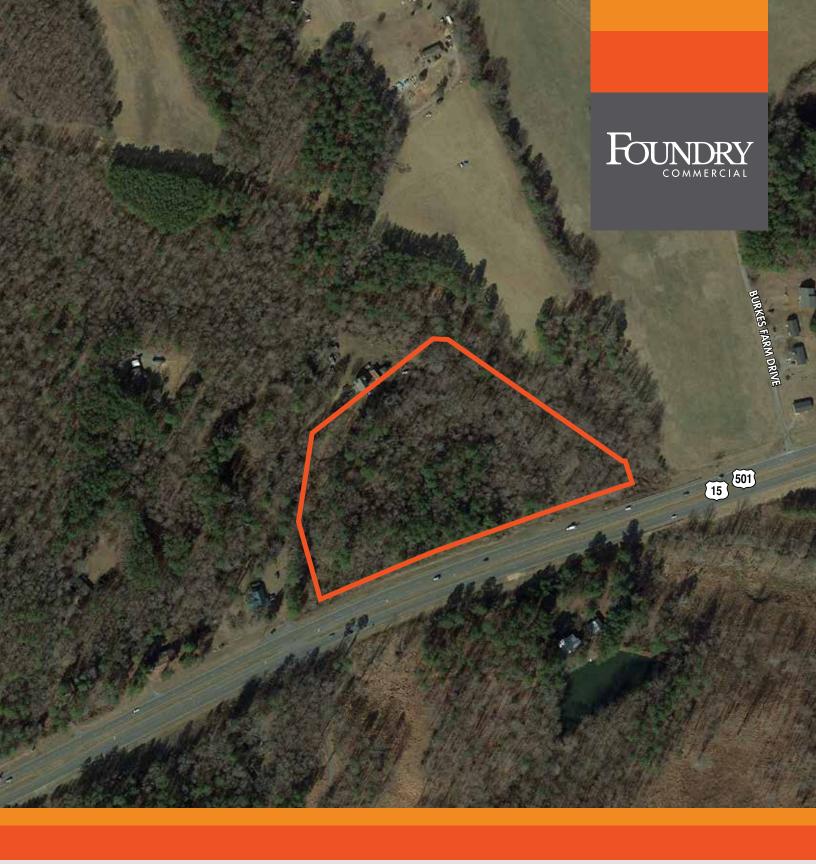

### **RESIDENTIAL LAND FOR SALE**

Foundry Commercial is pleased to present approximately 8.16 acres of land located along US 15-501 North in the rapidly growing town of Pittsboro, NC in Chatham County. The Property features over 900 feet of frontage on US 15 501 North and is conveniently located approximately 2 miles south of Fearrington Village, 8.5 miles north of downtown Pittsboro and 6 miles to US Hwy 64.

| TRAFFIC COUNTS |            |
|----------------|------------|
| US 15 501      | 15,000 VPD |

For more information, please contact:

KARL HUDSON IV, CCIM
Senior Vice President
(919) 987 1012
karl.hudson@foundrycommercial.com