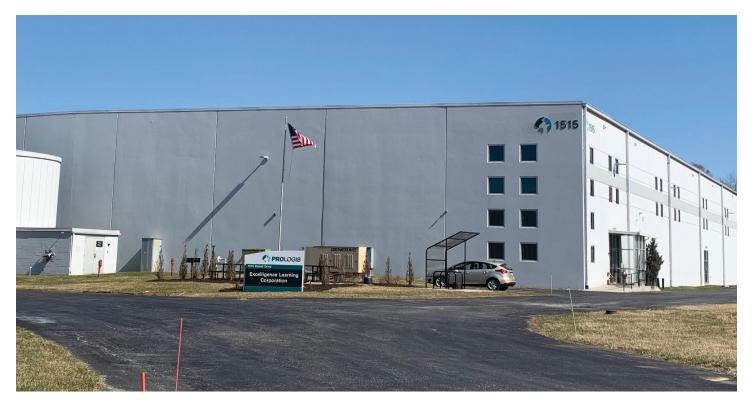

# **Prologis Harrisburg**

1515 Bobali Drive Harrisburg, PA 17104

#### **LOCATION**

- Located in Swatara Township in Dauphin County.
- Zoned C-G Commercial General
- Neighboring Tenants Include:
  - Davis Beverage Group
  - Hajoca
  - ALPS
  - Grove Collaborative
  - GraybaR
  - FritoLay

## **FACILITY**

- 120,000 SF Available
- ±3,000 SF Office
- Built in 2001
- Single-Side Load
- 8 Dock Doors with Levelers, 25 Future Dock Doors
- ESFR Sprinkler System
- 28' Clear Height
- 600a/277-480v 3p Heavy