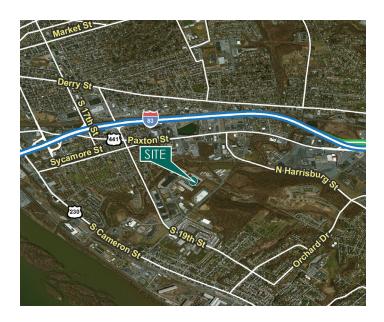

#### **LOCATION**

- Located in Swatara Township in Dauphin County.
- Zoned C-G Commercial General
- Neighboring Tenants Include:
  - Davis Beverage Group
  - Hajoca
  - ALPS
  - Grove Collaborative
  - GraybaR
  - FritoLay

#### **ADVANTAGES AND AMENITIES**

- Easy truck access via 19th Street to I-83/Capital Beltway
- Close Proximity to UPS Hub (0.3 miles)
- Capital Area Transit Bus System Route 19, Stop 4 is 0.7 miles away