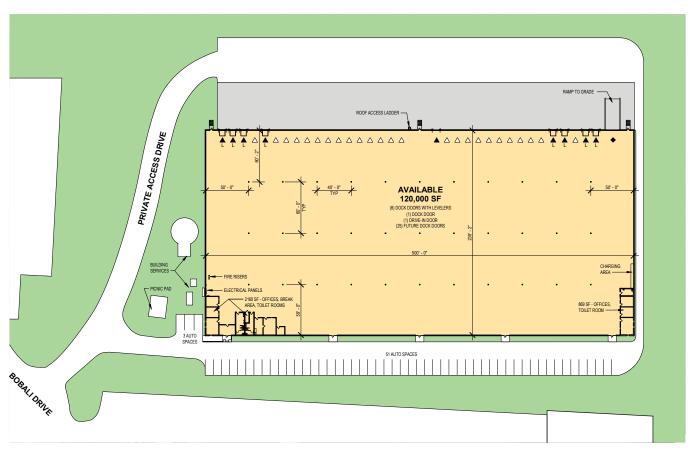

## **FACILITY**

- 120,000 SF Available
- ±3,000 SF Office
- Built in 2001
- Single-Side Load
- 8 Dock Doors with Levelers, 25 Future Dock Doors
- ESFR Sprinkler System
- 28' Clear Height
- 600a/277-480v 3p Heavy

# **Industrial Space For Lease**

NOTE: THIS CONCEPTUAL PLAN IS FOR MARKETING PURPOSES ONLY AND HAS BEEN PREPARED BASED ON PRELIMINARY AVAILABLE SITE INFORMATION DEEMED RELIABLE. ALL DIMENSION AREA CALCULATIONS ARE SUBJECT TO VERIFICATION BY A PROFESSIONAL ENGINEER FOR COMPLIANCE WITH ALL FEDERAL, STATE, AND LOCAL REGULATIONS.