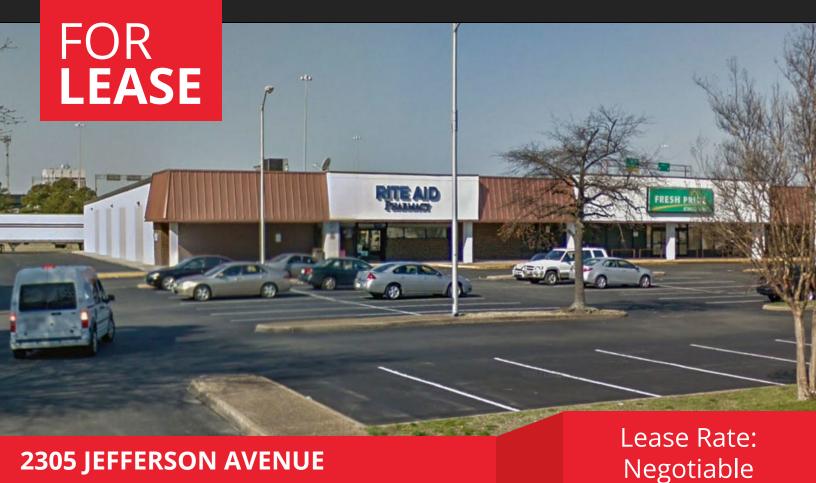

## **PROPERTY OVERVIEW**

Former in-line Rite Aid at Southeast Shopping Center. Located at the intersection of Jefferson Avenue and 25th Street in Newport News.

| DEMOGRAPHICS   | 1 MILE   | 5 MILES  | 10 MILES |
|----------------|----------|----------|----------|
| Households:    | 3,387    | 36,868   | 142,476  |
| Population:    | 8,359    | 89,370   | 378,967  |
| Avg HH Income: | \$33,109 | \$48,947 | \$63,625 |