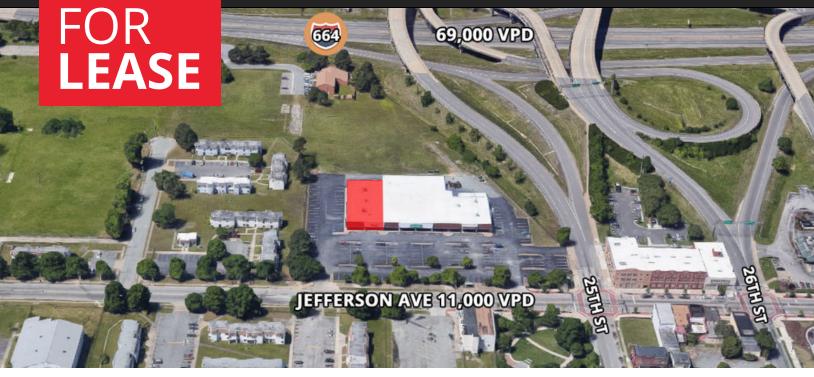

## **PROPERTY HIGHLIGHTS**

- 8,450 SF Available
- 11,000 VPD on Jefferson Ave
- Located immediately off Interstate-664 with 69,000 VPD

**LEVI THOMSON** • Ithomson@divaris.com • 757.333.4382

FOR FURTHER INFORMATION PLEASE CONTACT: