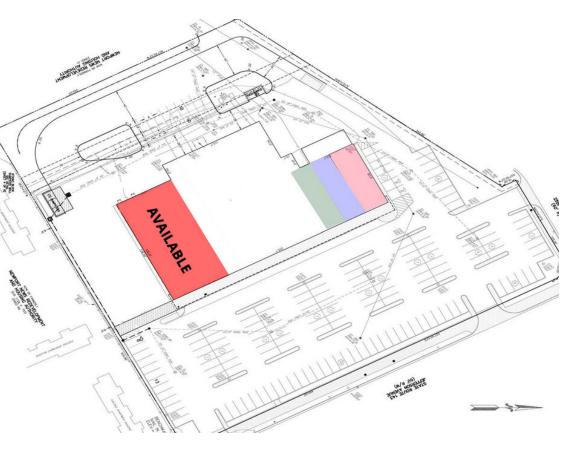

## **PROPERTY HIGHLIGHTS**

- 8,450 SF Available
- 11,000 VPD on Jefferson Ave
- Located immediately off Interstate-664 with 69,000 VPD

**LEVI THOMSON** • Ithomson@divaris.com • 757.333.4382

FOR FURTHER INFORMATION PLEASE CONTACT: