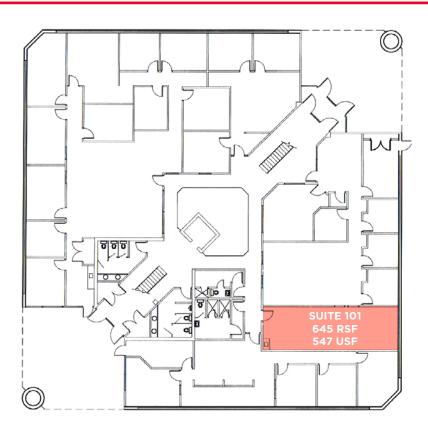

and outdoor patio areas recently renovated

• Utopia, Century Link, and Comcast Available

### **45TH STREET OFFICE PARK CONSISTS OF 4 BUILDINGS:**

#### 4424 South 700 East

- 2,267 total RSF available

#### 4444 South 700 East

- 730 total RSF available

#### 645 East 4500 South

- FULLY LEASED

### 655 East 4500 South

- 645 total RSF available



170 South Main Street Suite 1600 Salt Lake City, UT 84101 Main +1 801 322 2000 Fax +1 801 322 2040

cushmanwakefield.com





## **45th Street Office Park**

4424 South 700 East / 4444 South 700 East 645 East 4500 South / 655 East 4500 South Salt Lake City, UT

### 4424 South 700 East

Suite 140 | 2,267 RSF







## 645 East 4500 South







### 4444 South 700 East

Suite 205 | 730 RSF







# 655 East 4500 South

Suite 101 | 645 RSF