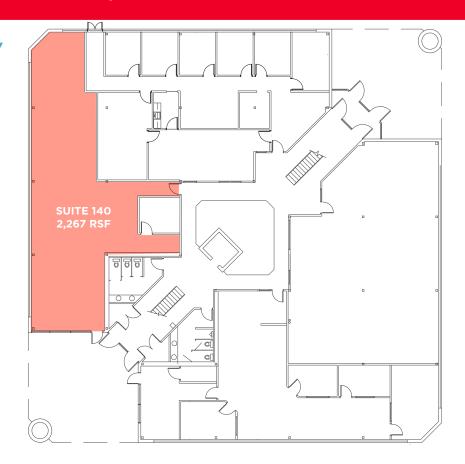

@cushwake.com <u>TERRAMERICA</u>

Centrally located office complex with substantial

property renovations completed in 2016

· Lobby and outdoor patio areas recently renovated

• Utopia, Century Link, and Comcast Available

### **45TH STREET OFFICE PARK CONSISTS OF 4 BUILDINGS:**

#### 4424 South 700 East

- 2,267 total RSF available

#### 4444 South 700 East

- 730 total RSF available

#### 645 East 4500 South

- FULLY LEASED

### 655 East 4500 South

- 645 total RSF available



170 South Main Street Suite 1600 Salt Lake City, UT 84101 Main +1 801 322 2000 Fax +1 801 322 2040

cushmanwakefield.com





## **45th Street Office Park**

4424 South 700 East / 4444 South 700 East 645 East 4500 South / 655 East 4500 South Salt Lake City, UT

### 4424 South 700 East

Suite 140 | 2,267 RSF







## 645 East 4500 South







### 4444 South 700 East

Suite 205 | 730 RSF







# 655 East 4500 South

Suite 101 | 645 RSF