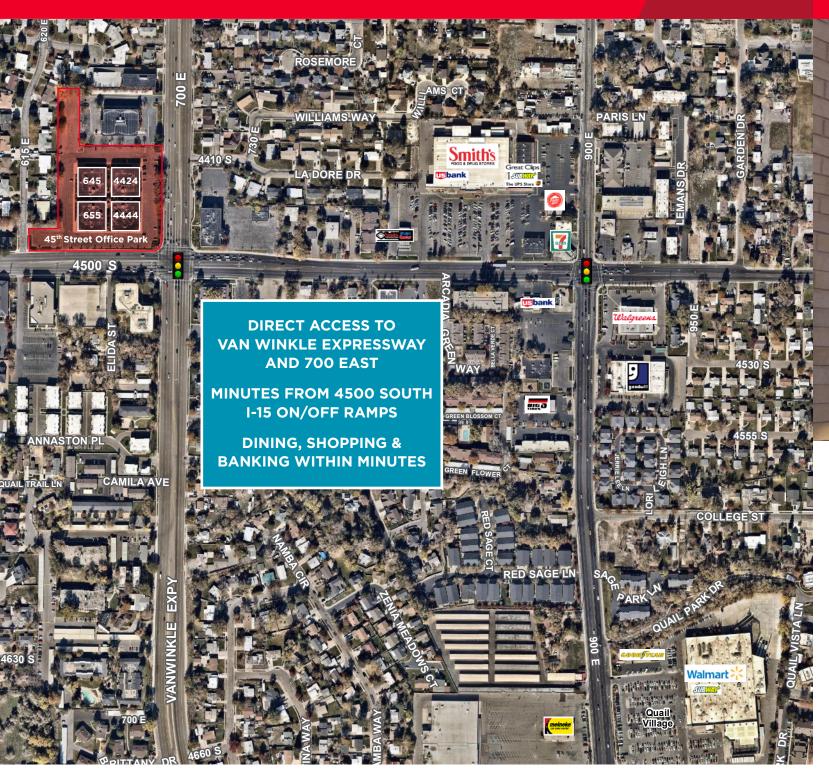

### **45TH STREET OFFICE PARK CONSISTS OF 4 BUILDINGS:**

#### 4424 South 700 East

- 2,267 total RSF available

#### 4444 South 700 East

- 730 total RSF available

#### 645 East 4500 South

- FULLY LEASED

### 655 East 4500 South

- 645 total RSF available

170 South Main Street Suite 1600 Salt Lake City, UT 84101 Main +1 801 322 2000 Fax +1 801 322 2040

cushmanwakefield.com