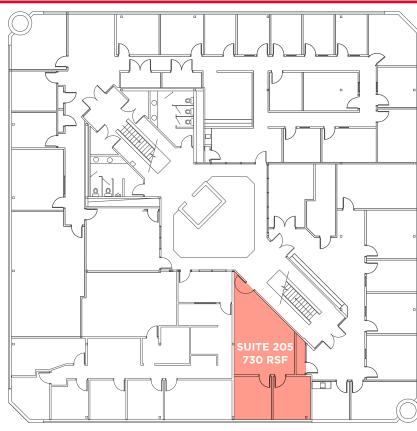

### 4444 South 700 East

Suite 205 | 730 RSF

#### 4444 South 700 East

- 730 total RSF available