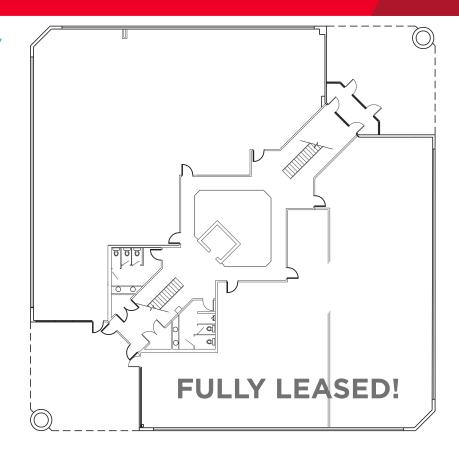

u>

Centrally located office complex with substantial

property renovations completed in 2016

· Lobby and outdoor patio areas recently renovated

• Utopia, Century Link, and Comcast Available

### **45TH STREET OFFICE PARK CONSISTS OF 4 BUILDINGS:**

#### 4424 South 700 East

- 2,267 total RSF available

#### 4444 South 700 East

- 730 total RSF available

#### 645 East 4500 South

- FULLY LEASED

### 655 East 4500 South

- 645 total RSF available



170 South Main Street Suite 1600 Salt Lake City, UT 84101 Main +1 801 322 2000 Fax +1 801 322 2040

cushmanwakefield.com





## **45th Street Office Park**

4424 South 700 East / 4444 South 700 East 645 East 4500 South / 655 East 4500 South Salt Lake City, UT

### 4424 South 700 East

Suite 140 | 2,267 RSF







## 645 East 4500 South







### 4444 South 700 East

Suite 205 | 730 RSF







# 655 East 4500 South

Suite 101 | 645 RSF