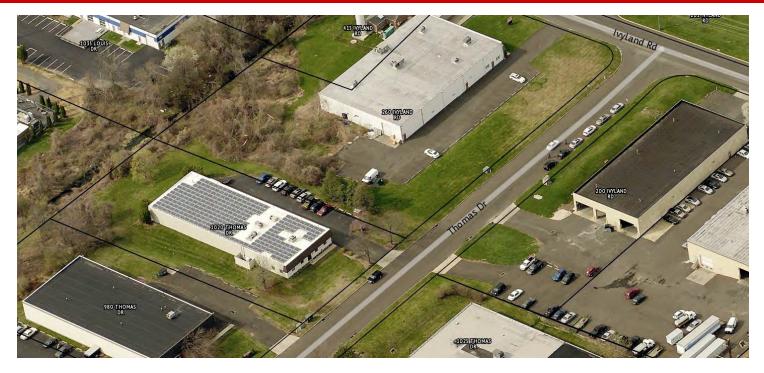

|

020 THOMAS DRIVE, WARMINSTER, PA



PENN'S GRANT REALTY

Corporation

#### 1020 THOMAS DRIVE, WARMINSTER, PA



PENN'S GRANT REALTY

Corporation

#### **1020 THOMAS DRIVE, WARMINSTER, PA**



#### Warminster Zoning For Industrial District

PENN'S GRANT REALTY

Corporation

**Permitted Uses** - A building may be erected or used and a lot may be used or occupied for any of the purposes listed in this Section subject to additional requirements of applicable provisions of this and other Township ordinances.

#### The following uses are permitted by right:

| Light manufacturing               | Kennel                        |
|-----------------------------------|-------------------------------|
| Research and development facility | Emergency services            |
| Wholesale business and storage    | Railway/transportation        |
| Contractor offices and shops      | Crematorium                   |
| Indoor commercial entertainment   | Printing, publishing, binding |
| Outdoor p