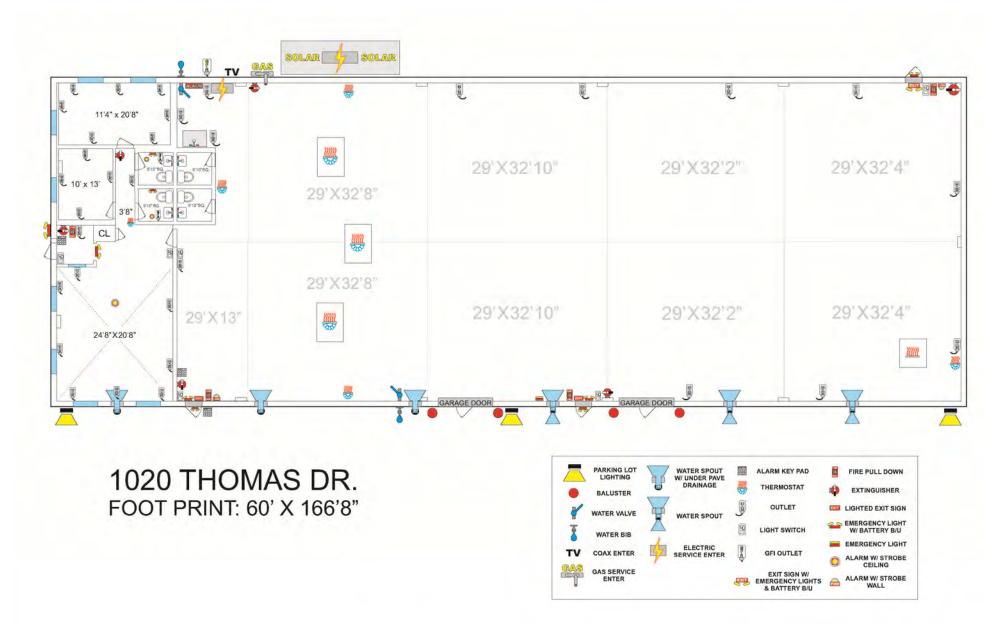

**1020 THOMAS DRIVE, WARMINSTER, PA** 

PENN'S GRANT REALTY

Corporation

Site Plan

PENN'S GRANT REALTY

#### **PROPERTY SPECIFICATIONS**

| Total Square Feet: 10,000± SF                                                           |
|-----------------------------------------------------------------------------------------|
| Office Space: 1,275± SF                                                                 |
| Manufacturing/Warehouse Space:                                                          |
| Lot Size: I acre                                                                        |
| Year Built: 1984, renovated 2018                                                        |
| Parking: 15 spaces                                                                      |
| HVAC: Four (4) 5Ton roof top units                                                      |
| Electric:                                                                               |
| Water: Public                                                                           |
| Sewer: Public                                                                           |
| Ceiling Height: II' Clear                                                               |
| Roof:                                                                                   |
| Insulation: Two (2) layers of 2.5" (5" total)<br>of Polyisocryanurate Insulation R=30.6 |
| Overhead Doors: Two (2) Drive-in, approximately 10' x 9'                                |
| Zoning:I—Industrial                                                                     |
| Municipality:Warminster Township                                                        |
| Tax Parcel :                                                                            |
| Real Estate Tax Assessment :\$93,600                                                    |
| Real Estate Taxes 2018:\$16,744.82                                                      |
| Lease Price:\$7.50 per Sq. Ft. NNN                                                      |