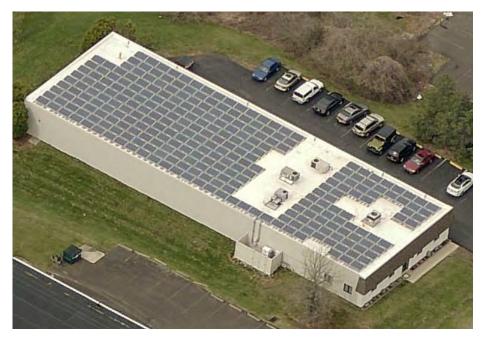

#### **1020 THOMAS DRIVE, WARMINSTER, PA**

Corporation

### **Property Highlights**

PENN'S GRANT REAL

Central location in the heart of Bucks County. This solar powered industrial building offers 10,000 SF total, consisting of 1,275 SF of office space and 8,550 SF manufacturing /warehouse space.

- Solar Power Ultra Low Energy Costs, Slashed electric bill by 2/3's
- Close Proximity to Major Roadways
- Owner Invested Over \$230,000 to Install 250 Solar Panels
- In 2016 Shop Area Outfitted with 5,000K LED Lighting