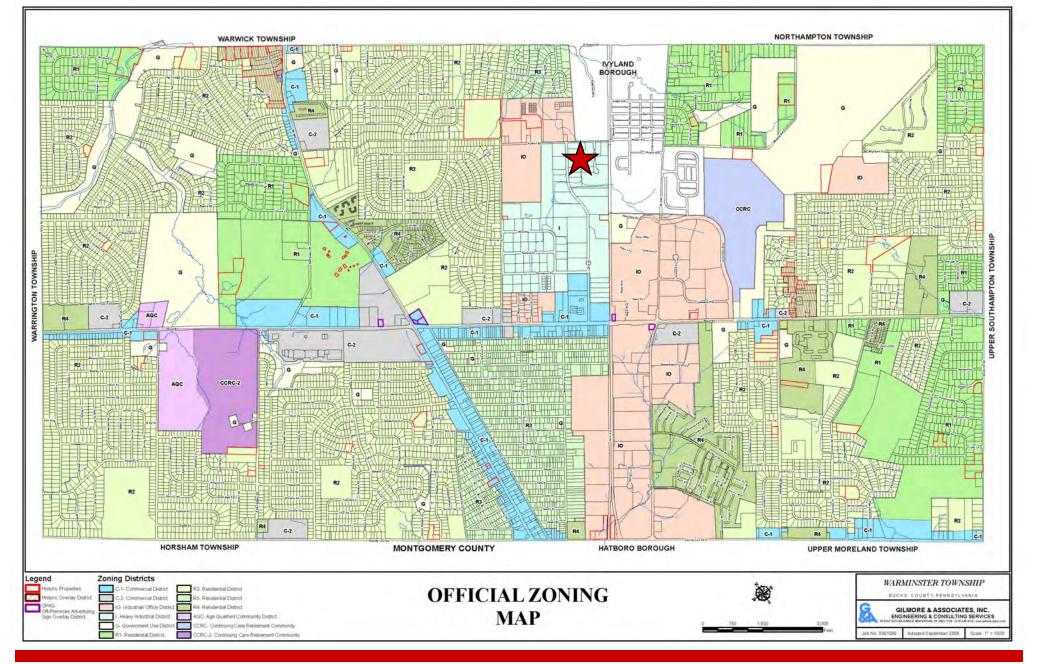

#### Warminster Zoning For Industrial District

PENN'S GRANT REALTY

Corporation

**Permitted Uses** - A building may be erected or used and a lot may be used or occupied for any of the purposes listed in this Section subject to additional requirements of applicable provisions of this and other Township ordinances.

#### The following uses are permitted by right:

| Light manufacturing               | Kennel                        |
|-----------------------------------|-------------------------------|
| Research and development facility | Emergency services            |
| Wholesale business and storage    | Railway/transportation        |
| Contractor offices and shops      | Crematorium                   |
| Indoor commercial entertainment   | Printing, publishing, binding |
| Outdoor private recreation        | Truck terminal                |
| Utility operating facility        | Standard self storage         |
| Repair shop                       | Fuel storage and distribution |
| Motor vehicle repair garage       |                               |