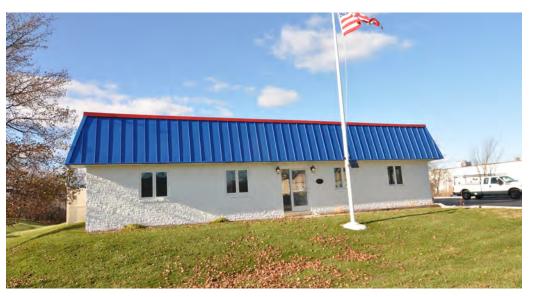

#### **1020 THOMAS DRIVE, WARMINSTER, PA**

Corporation

### **Property Highlights**

PENN'S GRANT REAL

Central location in the heart of Bucks County. This solar powered industrial building offers 10,000 SF total, consisting of 1,275 SF of office space and 8,550 SF manufacturing /warehouse space.

- Solar Power Ultra Low Energy Costs, Slashed electric bill by 2/3's
- Close Proximity to Major Roadways
- Owner Invested Over \$230,000 to Install 250 Solar Panels
- In 2016 Shop Area Outfitted with 5,000K LED Lighting