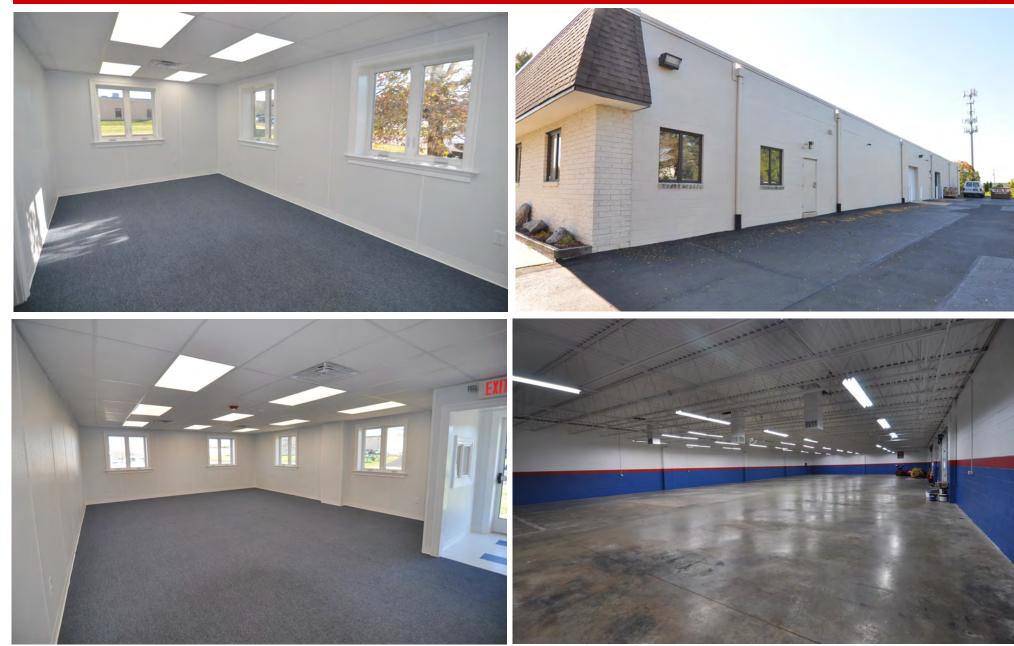

### **Property Highlights**

PENN'S GRANT REAL

Central location in the heart of Bucks County. This solar powered industrial building offers 10,000 SF total, consisting of 1,275 SF of office space and 8,550 SF manufacturing /warehouse space.

- Solar Power Ultra Low Energy Costs, Slashed electric bill by 2/3's
- Close Proximity to Major Roadways
- Owner Invested Over \$230,000 to Install 250 Solar Panels
- In 2016 Shop Area Outfitted with 5,000K LED Lighting

#### **PROPERTY SPECIFICATIONS**

| Total Square Feet: 10,000± SF                                                           |
|-----------------------------------------------------------------------------------------|
| Office Space: 1,275± SF                                                                 |
| Manufacturing/Warehouse Space:                                                          |
| Lot Size: I acre                                                                        |
| Year Built: 1984, renovated 2018                                                        |
| Parking: 15 spaces                                                                      |
| HVAC: Four (4) 5Ton roof top units                                                      |
| Electric:                                                                               |
| Water: Public                                                                           |
| Sewer: Public                                                                           |
| Ceiling Height: II' Clear                                                               |
| Roof:                                                                                   |
| Insulation: Two (2) layers of 2.5" (5" total)<br>of Polyisocryanurate Insulation R=30.6 |
| Overhead Doors: Two (2) Drive-in, approximately 10' x 9'                                |
| Zoning:I—Industrial                                                                     |
| Municipality:Warminster Township                                                        |
| Tax Parcel :                                                                            |
| Real Estate Tax Assessment :\$93,600                                                    |
| Real Estate Taxes 2018:\$16,744.82                                                      |
| Lease Price:\$7.50 per Sq. Ft. NNN                                                      |