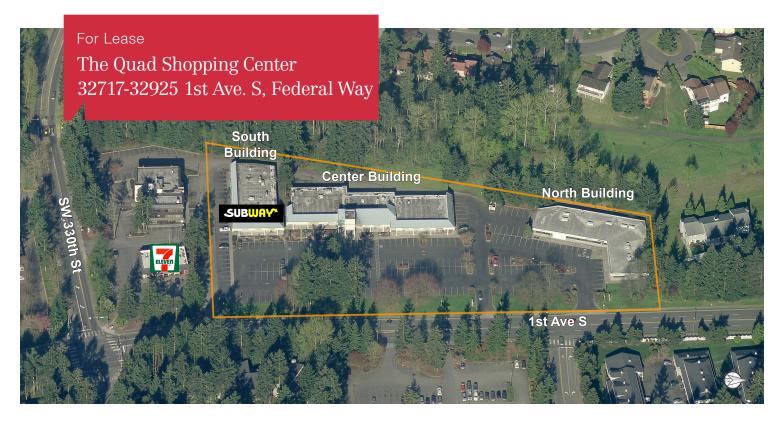

# The Quad Shopping Center 32717-32925 1st Ave. S, Federal Way, WA

- 1,725 SF and 3,310 SF suites available (may be combined for a 5,035 SF space)
- Well located neighborhood retail and service center
- Located in prime business district area
- Close proximity to neighborhoods
- Project neighbors include: Subway, West Campus Sports & PT, Lolli's Broiler & Pub, Bel Custom Cleaners & Quadwest Beauty Salon
- Great visibility, parking & access
- Lease rate: \$12.00 \$18.00 PSF, NNN NNN (est.) = \$6.10 PSF

## North Building

| Suite                          | SF Available |  |
|--------------------------------|--------------|--|
| 32717-05*                      | 1,725        |  |
| 32717-01*                      | 3,310        |  |
| *Can be combined for 5,035 SF. |              |  |