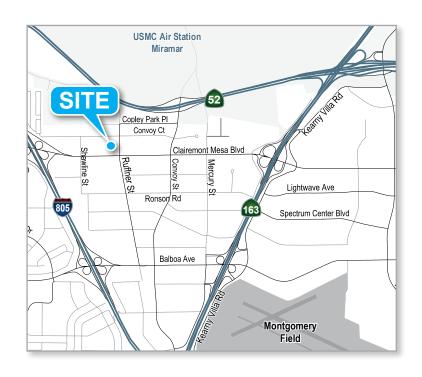

### PROPERTY FEATURES

- Total of approximately 2,429 square feet available
- · Approximately 45% office
- · Grade level loading door
- 13'-15' clear height
- · Monument signage on Ruffner Street
- · Right off Clairemont Mesa Boulevard
- · Walking distance to retail amenities
- · Gas service available
- · Cox fiber to the building
- · Drive around truck access
- · Building exterior recently painted and parking lot repaved
- Minutes to I-805, Hwy-52, and Hwy-163

# 5044 RUFFNER STREET