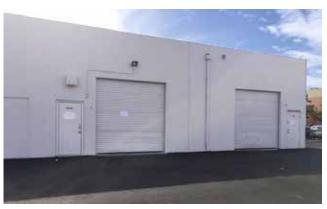

### PROPERTY FEATURES

- Total of approximately 2,429 square feet available
- · Approximately 45% office
- · Grade level loading door
- 13'-15' clear height
- · Monument signage on Ruffner Street
- · Right off Clairemont Mesa Boulevard
- · Walking distance to retail amenities
- · Gas service available
- · Cox fiber to the building
- · Drive around truck access
- · Building exterior recently painted and parking lot repaved
- Minutes to I-805, Hwy-52, and Hwy-163

#### **5044 RUFFNER STREET**

- ±2,429 square feet
- 45% of office space
- · Bonus mezzanine
- Grade level door (1)
- Kitchenette
- Restrooms (2)