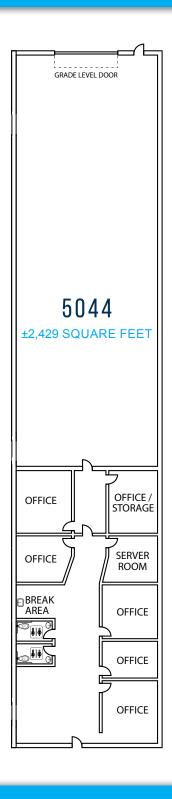

#### **5044 RUFFNER STREET**

- ±2,429 square feet
- 45% of office space
- · Bonus mezzanine
- Grade level door (1)
- Kitchenette
- Restrooms (2)

## APPROXIMATELY 2,429 SF INDUSTRIAL SPACE AVAILABLE

### PROPERTY FEATURES

- Total of approximately 2,429 square feet available
- · Approximately 45% office
- · Grade level loading door
- 13'-15' clear height
- · Monument signage on Ruffner Street
- · Right off Clairemont Mesa Boulevard
- · Walking distance to retail amenities
- · Gas service available
- · Cox fiber to the building
- · Drive around truck access
- · Building exterior recently painted and parking lot repaved
- Minutes to I-805, Hwy-52, and Hwy-163