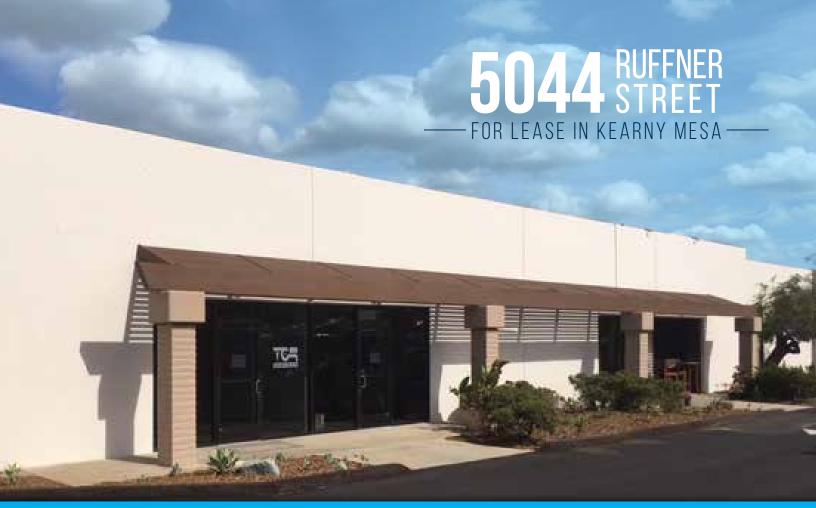

# 5044 RUFFNER STREET

## APPROXIMATELY 2,429 SF INDUSTRIAL SPACE AVAILABLE

### PROPERTY FEATURES

- Total of approximately 2,429 square feet available
- · Approximately 45% office
- · Grade level loading door
- 13'-15' clear height
- · Monument signage on Ruffner Street
- · Right off Clairemont Mesa Boulevard
- · Walking distance to retail amenities
- · Gas service available
- · Cox fiber to the building
- · Drive around truck access
- · Building exterior recently painted and parking lot repaved
- Minutes to I-805, Hwy-52, and Hwy-163