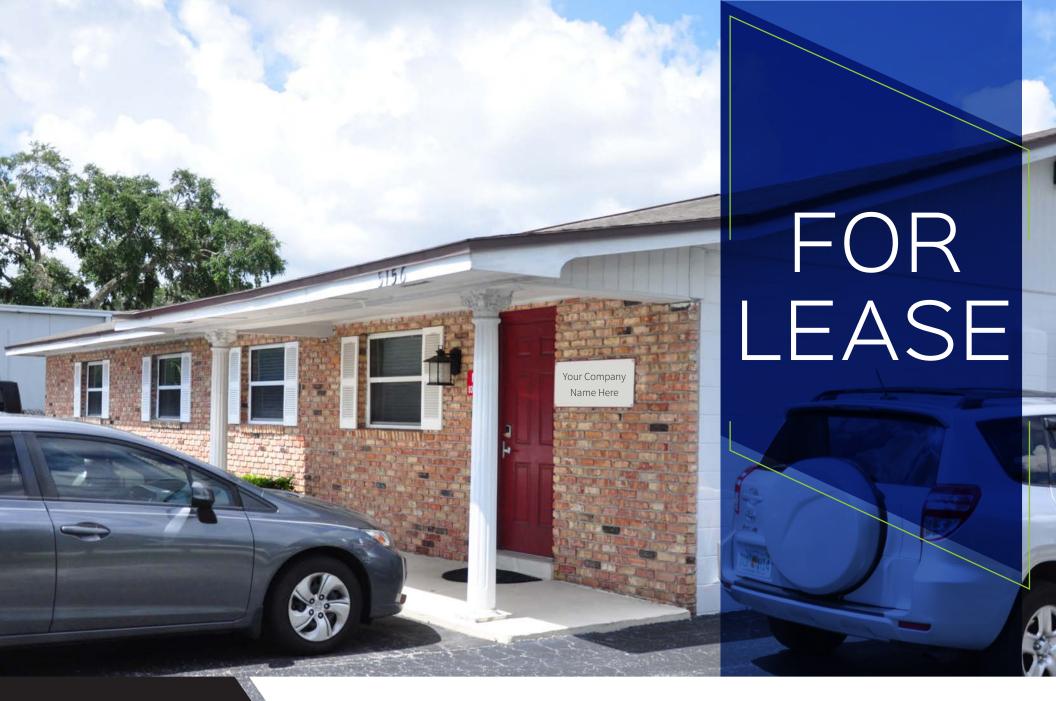

5156 S ORANGE AVENUE

ORLANDO, FL | ENTIRE BUILDING | 2,400± SF

#### THE PROPERTY

- Building Size: 2,400± SF
- Single-story professional office building
- 2 large open offices, 5 perimeter offices
- Soundproof room currently utilized as a recording studio
- Waiting area with transaction counter, break room, storage, IT and 2 restrooms
- Total Land Size: 0.92± Acres
- Year Built: 1946
- Parking Spaces: 6 spaces directly in front of building with additional parking along the sides and rear
- Zoned: Commercial (City of Edgewood)