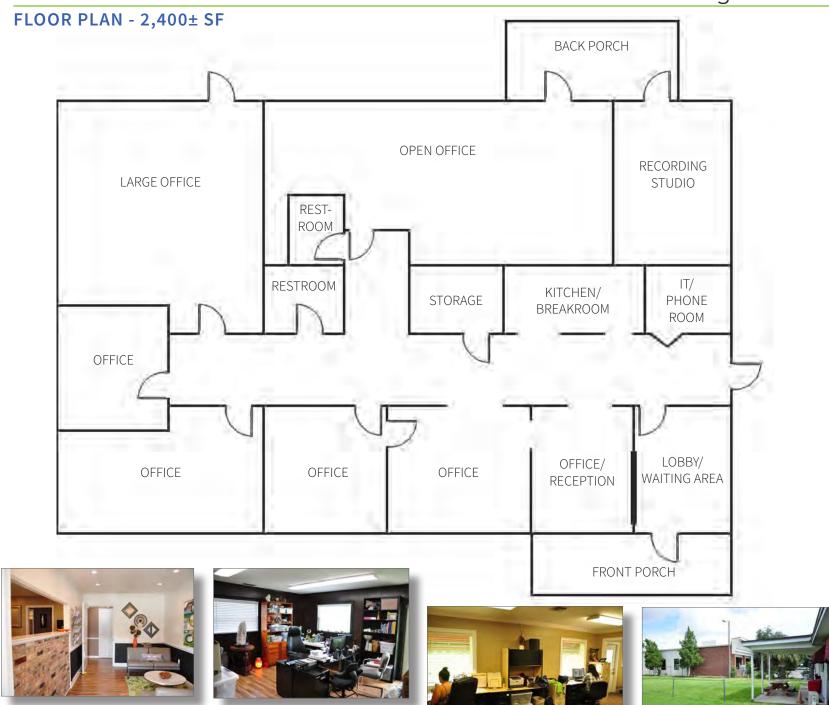

#### THE PROPERTY

- Building Size: 2,400± SF
- Single-story professional office building
- 2 large open offices, 5 perimeter offices
- Soundproof room currently utilized as a recording studio
- Waiting area with transaction counter, break room, storage, IT and 2 restrooms
- Total Land Size: 0.92± Acres
- Year Built: 1946
- Parking Spaces: 6 spaces directly in front of building with additional parking along the sides and rear
- Zoned: Commercial (City of Edgewood)