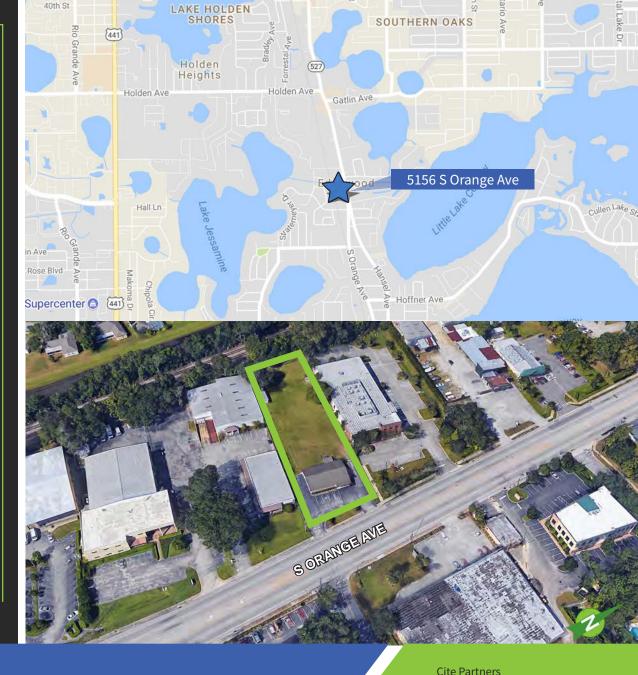

5156 S ORANGE AVENUE

ORLANDO, FL | ENTIRE BUILDING | 2,400± SF

#### THE PROPERTY

- Building Size: 2,400± SF
- Single-story professional office building
- 2 large open offices, 5 perimeter offices
- Soundproof room currently utilized as a recording studio
- Waiting area with transaction counter, break room, storage, IT and 2 restrooms
- Total Land Size: 0.92± Acres
- Year Built: 1946
- Parking Spaces: 6 spaces directly in front of building with additional parking along the sides and rear
- Zoned: Commercial (City of Edgewood)