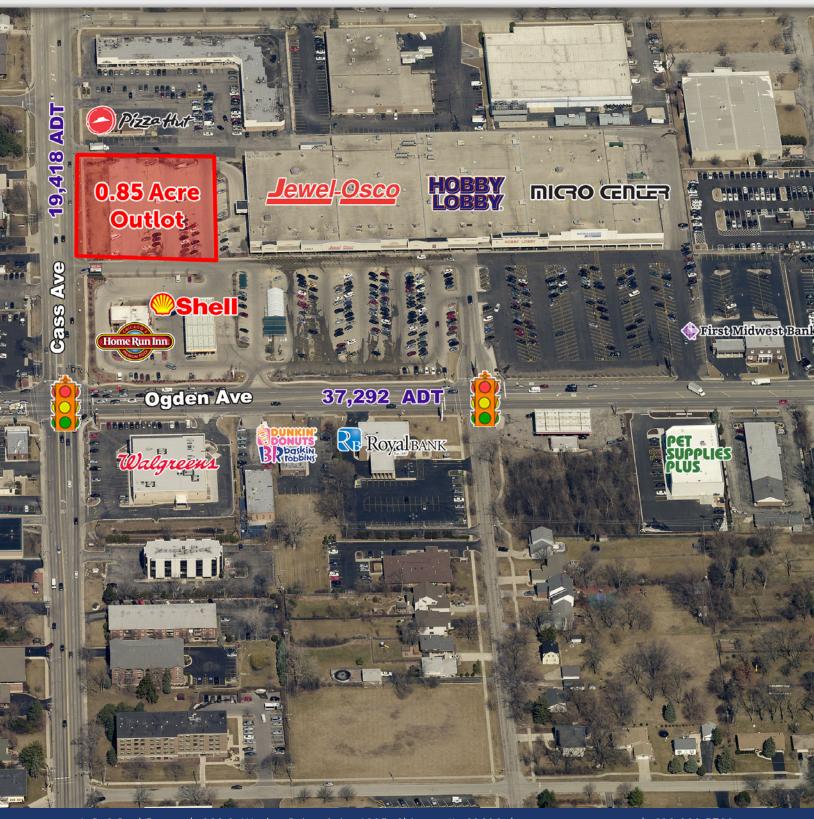

# $\bigcirc$

This property is strategically located at the heavily trafficked intersection of Odgen Avenue (37,292 ADT) and Cass Avenue (19,418 ADT).

This outlot is adjacent to Jewel Osco and is highly visible and easily accessible via several curb cuts. Area retailers include Micro Center, Office Depot, Standard Market, Walgreens Trader Joes, Hobby Lobby and CVS.