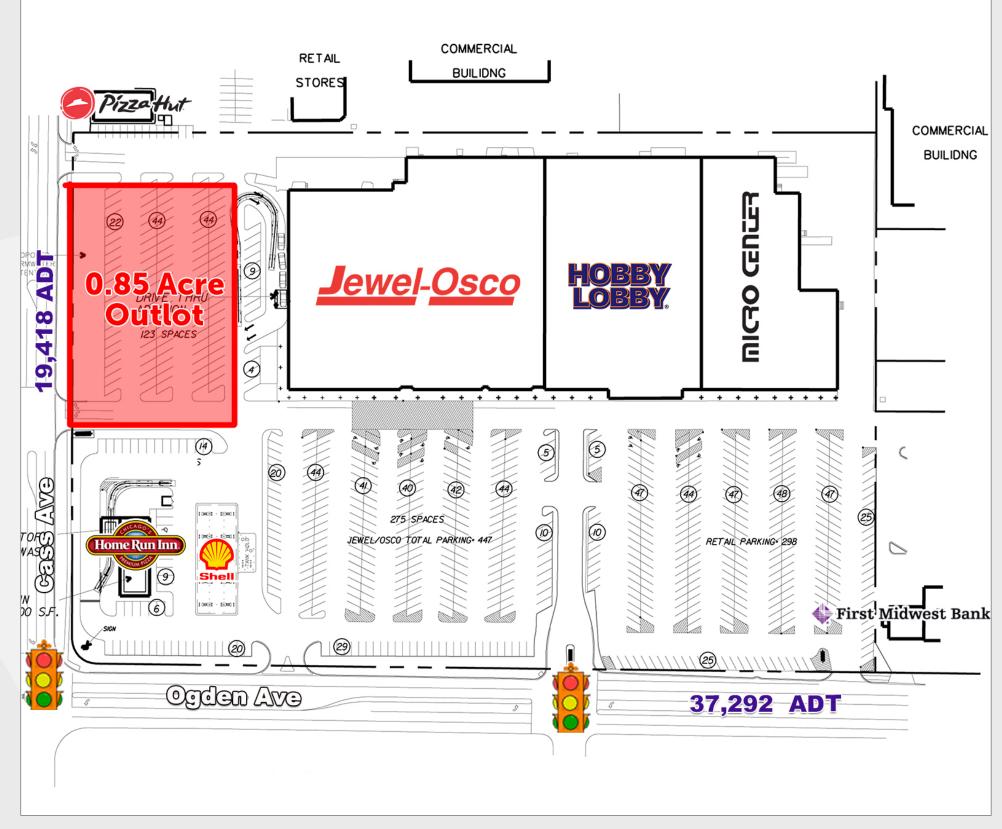

# $\bigcirc$

This property is strategically located at the heavily trafficked intersection of Odgen Avenue (37,292 ADT) and Cass Avenue (19,418 ADT).

This outlot is adjacent to Jewel Osco and is highly visible and easily accessible via several curb cuts. Area retailers include Micro Center, Office Depot, Standard Market, Walgreens Trader Joes, Hobby Lobby and CVS.

| ľ        |  |
|----------|--|
| ormation |  |
| Site Inf |  |

| Land Available     | Aprroximately 0.85 Acres            |                                                 |
|--------------------|-------------------------------------|-------------------------------------------------|
| Population Density | 11,041<br>90,370                    | 1 Mile Radius<br>3 Mile Radius                  |
|                    | 251,473                             | 5 Mile Radius                                   |
| Average HH Income  | \$108,905<br>\$126,014<br>\$112,309 | 1 Mile Radius<br>3 Mile Radius<br>5 Mile Radius |