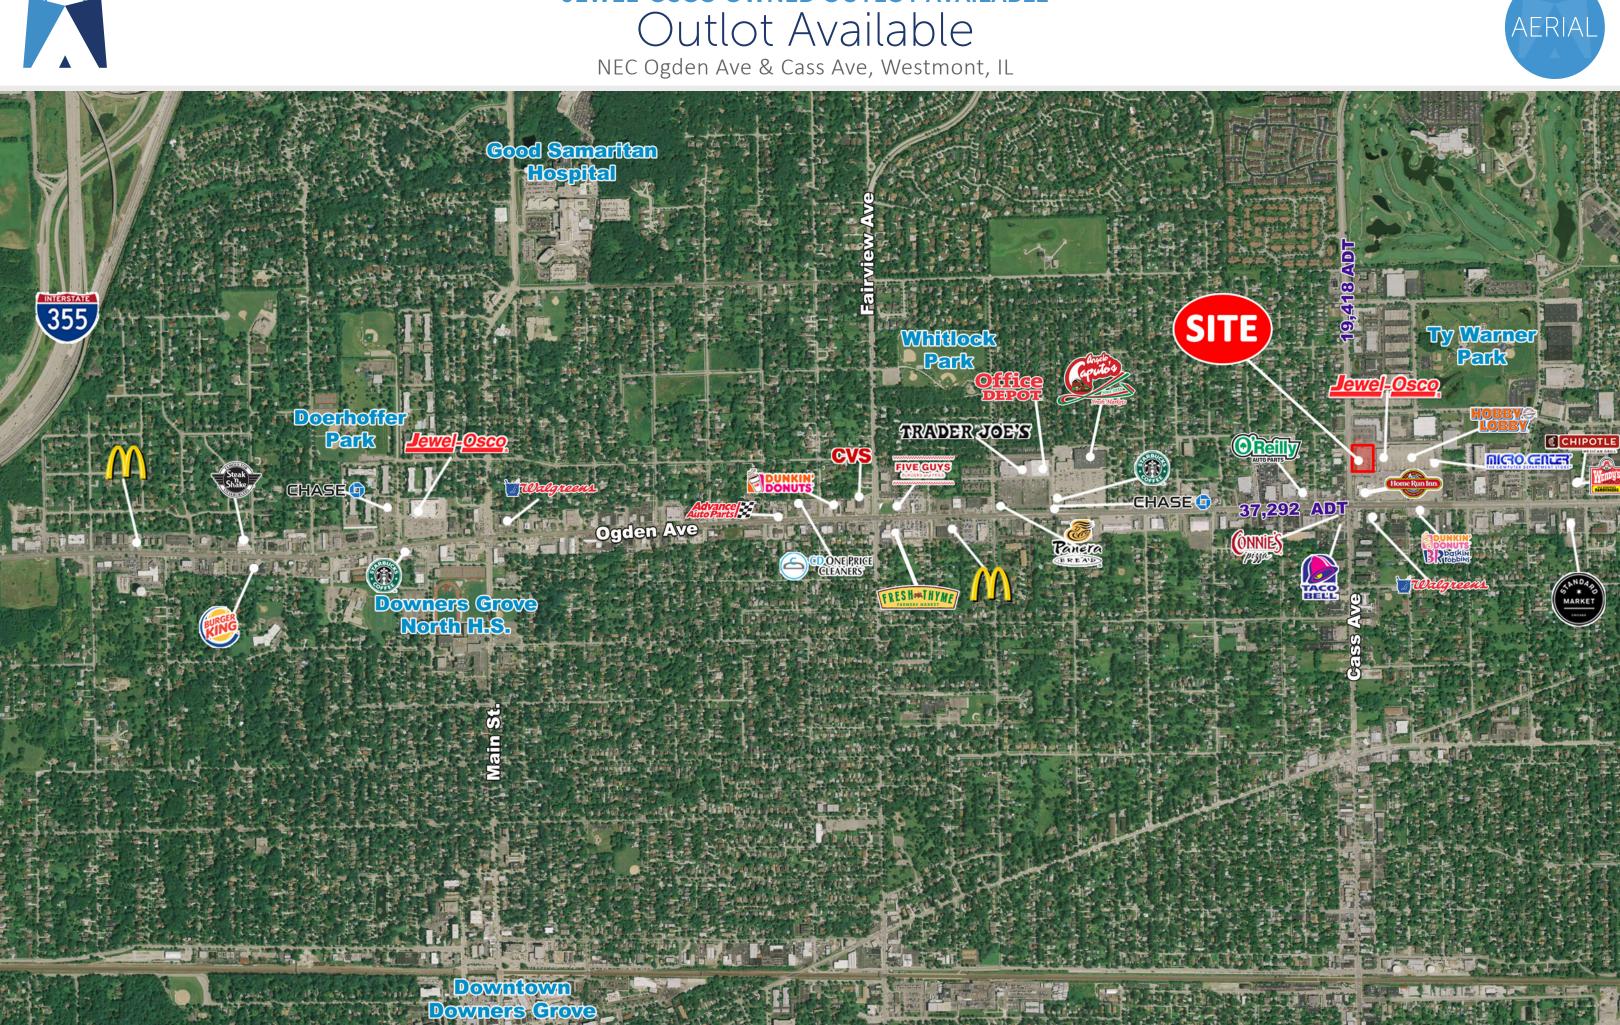

# $\bigcirc$

This property is strategically located at the heavily trafficked intersection of Odgen Avenue (37,292 ADT) and Cass Avenue (19,418 ADT).

This outlot is adjacent to Jewel Osco and is highly visible and easily accessible via several curb cuts. Area retailers include Micro Center, Office Depot, Standard Market, Walgreens Trader Joes, Hobby Lobby and CVS.