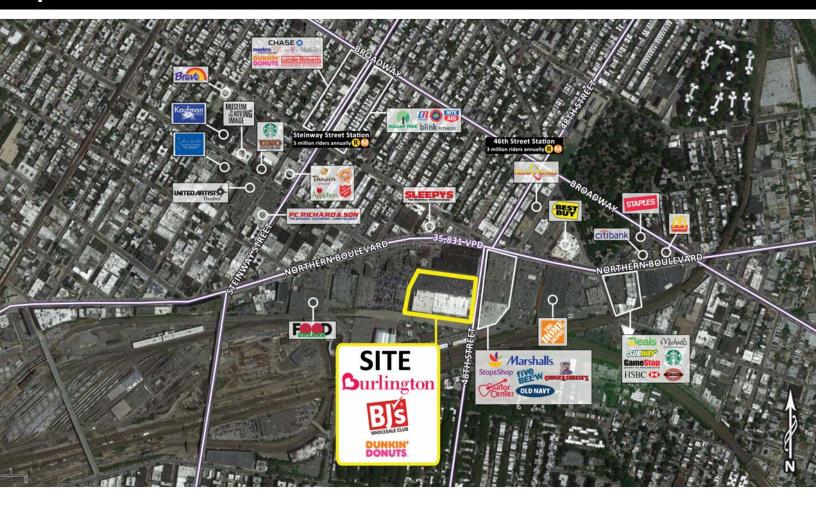

Area Retail Home Depot, Stop & Shop, Marshalls, Best Buy, Five Below, Old Navy, Michaels, Sleepy's, PC

Richard's, Starbucks, Staples, Panera, Retro Fitness, Guitar Center, Food Bazaar, and many more

Comments • Abundant parking offering 400+ spaces

• Direct access to Northern Boulevard which sees over 35,000 vehicles per day

• BJ's Wholesale Club & Burlington Coat Factory anchored shopping center