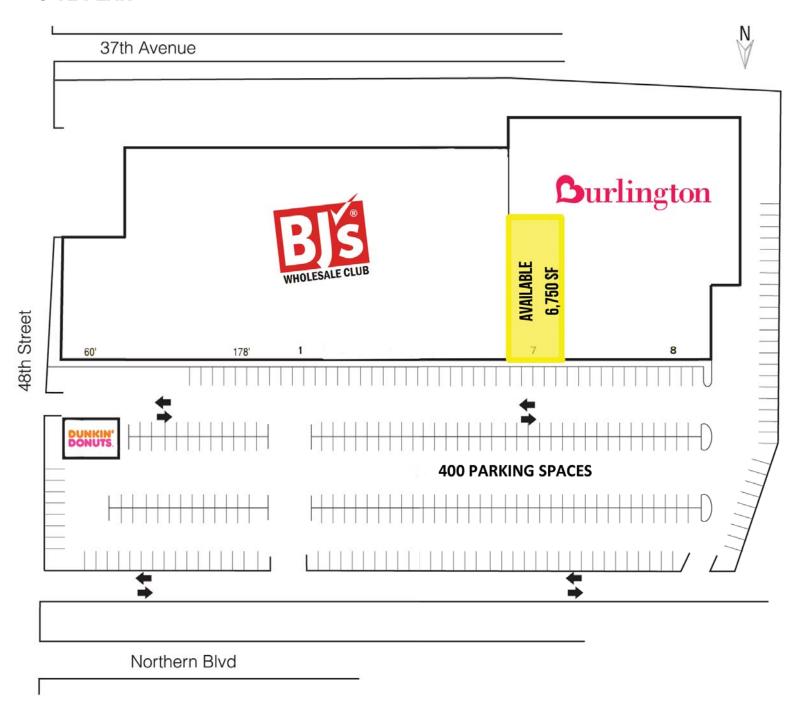

## SITE PLAN

Area Retail Home Depot, Stop & Shop, Marshalls, Best Buy, Five Below, Old Navy, Michaels, Sleepy's, PC

Richard's, Starbucks, Staples, Panera, Retro Fitness, Guitar Center, Food Bazaar, and many more

Comments • Abundant parking offering 400+ spaces