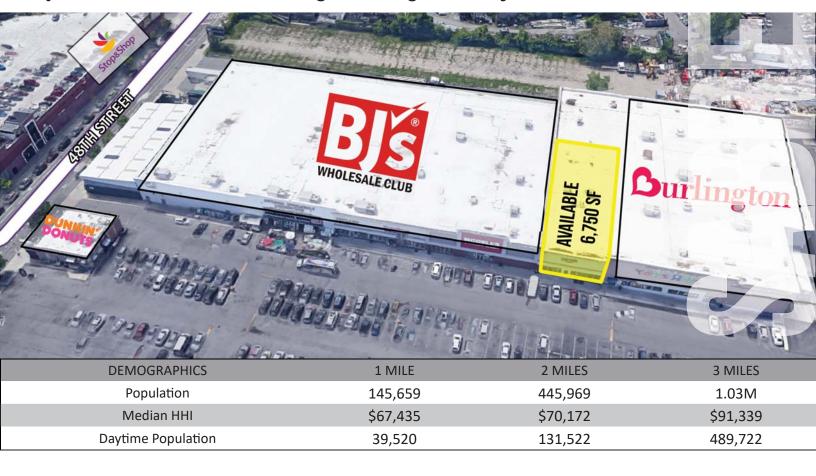

# plaza 48

join brand new BJ's and Burlington in long island city

Location 3460 48th Street, Long Island City, NY

Available 6,750 square feet

Asking Rent TBD

Co-Tenants: BJ's, Burlington, and Dunkin' Donuts

Area Retail Home Depot, Stop & Shop, Marshalls, Best Buy, Five Below, Old Navy, Michaels, Sleepy's, PC

Richard's, Starbucks, Staples, Panera, Retro Fitness, Guitar Center, Food Bazaar, and many more

Comments • Abundant parking offering 400+ spaces

• Direct access to Northern Boulevard which sees over 35,000 vehicles per day

• BJ's Wholesale Club & Burlington Coat Factory anchored shopping center