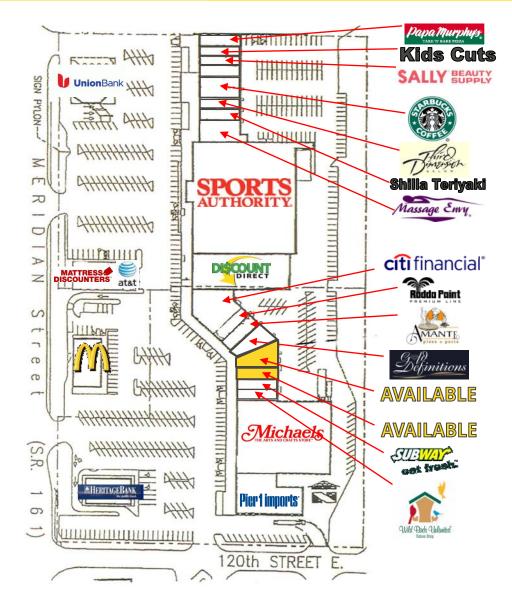

4423 - 4621 S. Meridian Avenue, Puyallup, WA 98373

| SUITE     | TENANT                 | SQ. FT. | RATE              |
|-----------|------------------------|---------|-------------------|
| 703       | Papa Murphy's          | 1,630   | Leased            |
| A-705     | Kids Cuts              | 1,215   | Leased            |
| 707       | Sally Beauty           | 1,330   | Leased            |
| A-709     | Budget Records & Tapes | 1,400   | Leased            |
| A-711     | Starbucks              | 2,450   | Leased            |
| 715       | Third Dimension Salons | 1,750   | Leased            |
| A-717     | Shilla Teriyaki        | 1,400   | Leased            |
| A-721     | Massage Envy           | 2,800   | Leased            |
| 723       | Sports Authority       | 36,256  | Leased            |
| 725 & 727 | Direct Discount        | 11,406  | Leased            |
| 750       | CitiFinancial, Inc.    | 1,400   | Leased            |
| 807       | Rodda Paint            | 5,014   | Leased            |
| A-813     | Pizza                  | 1,400   | Leased            |
| 817       | Gold Definitions       | 2,321   | Leased            |
| 819       | Available              | 2,247   | Call for details! |
| A-821     | Available              | 1,400   | Call for details! |
| A-823     | Subway                 | 1,400   | Leased            |
| 825       | Wild Birds Unlimited   | 1,500   | Leased            |
| A-907     | Michaels               | 22,926  | Leased            |
| 915       | Pier 1 Imports         | 7,833   | Leased            |