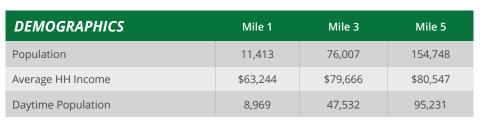

### LOCATION DETAILS

- Large project in the heart of Puyallup
- Traffic Counts:

46,000 CPD on S Meridian

• Great competitive rates for excellent South Hill location