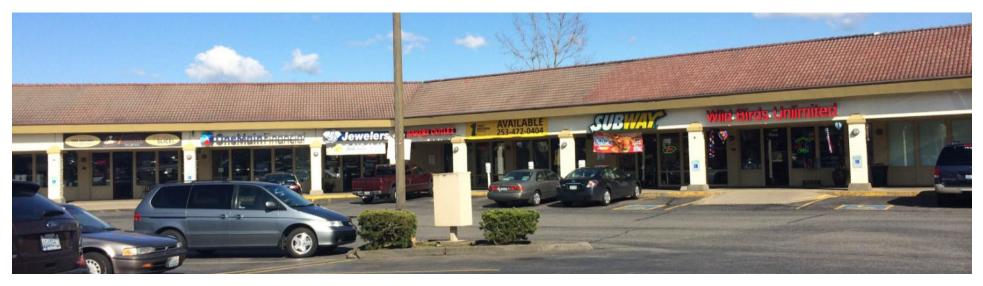

4423 - 4621 S. Meridian Avenue, Puyallup, WA 98373

| SUITE     | TENANT                 | SQ. FT. | RATE              |
|-----------|------------------------|---------|-------------------|
| 703       | Papa Murphy's          | 1,630   | Leased            |
| A-705     | Kids Cuts              | 1,215   | Leased            |
| 707       | Sally Beauty           | 1,330   | Leased            |
| A-709     | Budget Records & Tapes | 1,400   | Leased            |
| A-711     | Starbucks              | 2,450   | Leased            |
| 715       | Third Dimension Salons | 1,750   | Leased            |
| A-717     | Shilla Teriyaki        | 1,400   | Leased            |
| A-721     | Massage Envy           | 2,800   | Leased            |
| 723       | Sports Authority       | 36,256  | Leased            |
| 725 & 727 | Direct Discount        | 11,406  | Leased            |
| 750       | CitiFinancial, Inc.    | 1,400   | Leased            |
| 807       | Rodda Paint            | 5,014   | Leased            |
| A-813     | Pizza                  | 1,400   | Leased            |
| 817       | Gold Definitions       | 2,321   | Leased            |
| 819       | Available              | 2,247   | Call for details! |
| A-821     | Available              | 1,400   | Call for details! |
| A-823     | Subway                 | 1,400   | Leased            |
| 825       | Wild Birds Unlimited   | 1,500   | Leased            |
| A-907     | Michaels               | 22,926  | Leased            |
| 915       | Pier 1 Imports         | 7,833   | Leased            |