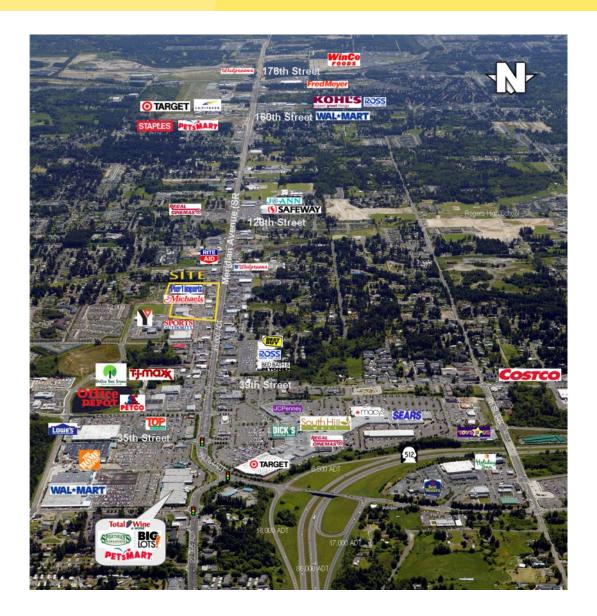

### LOCATION DETAILS

- Large project in the heart of Puyallup
- Traffic Counts:

46,000 CPD on S Meridian

• Great competitive rates for excellent South Hill location

### **PROPERTY HIGHLIGHTS**

- Anchored by Sports Authority, Pier 1Imports, Papa Murphy's, Mattress Discounters, McDonald's, Michael's Arts & Crafts and Starbucks
- Nearly 100% leased!
- Excellent shopping center synergy!