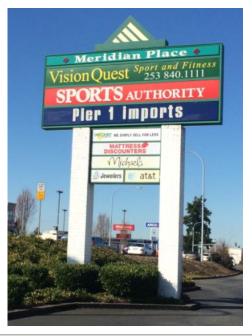

### **PROPERTY HIGHLIGHTS**

- Anchored by Sports Authority, Pier 1Imports, Papa Murphy's, Mattress Discounters, McDonald's, Michael's Arts & Crafts and Starbucks
- Nearly 100% leased!
- Excellent shopping center synergy!

4423 - 4621 S. Meridian Avenue, Puyallup, WA 98373

| SUITE     | TENANT                 | SQ. FT. | RATE              |
|-----------|------------------------|---------|-------------------|
| 703       | Papa Murphy's          | 1,630   | Leased            |
| A-705     | Kids Cuts              | 1,215   | Leased            |
| 707       | Sally Beauty           | 1,330   | Leased            |
| A-709     | Budget Records & Tapes | 1,400   | Leased            |
| A-711     | Starbucks              | 2,450   | Leased            |
| 715       | Third Dimension Salons | 1,750   | Leased            |
| A-717     | Shilla Teriyaki        | 1,400   | Leased            |
| A-721     | Massage Envy           | 2,800   | Leased            |
| 723       | Sports Authority       | 36,256  | Leased            |
| 725 & 727 | Direct Discount        | 11,406  | Leased            |
| 750       | CitiFinancial, Inc.    | 1,400   | Leased            |
| 807       | Rodda Paint            | 5,014   | Leased            |
| A-813     | Pizza                  | 1,400   | Leased            |
| 817       | Gold Definitions       | 2,321   | Leased            |
| 819       | Available              | 2,247   | Call for details! |
| A-821     | Available              | 1,400   | Call for details! |
| A-823     | Subway                 | 1,400   | Leased            |
| 825       | Wild Birds Unlimited   | 1,500   | Leased            |
| A-907     | Michaels               | 22,926  | Leased            |
| 915       | Pier 1 Imports         | 7,833   | Leased            |