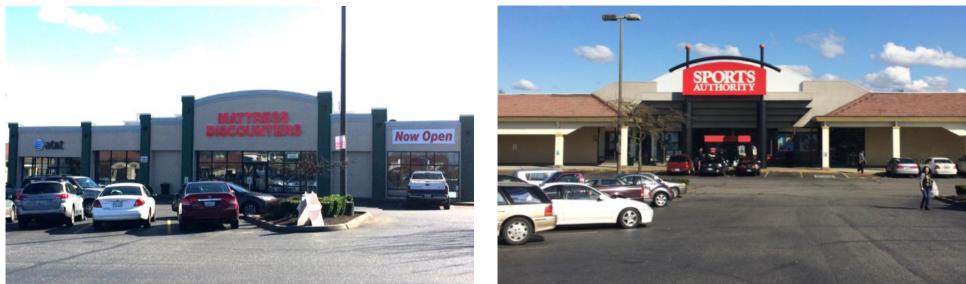

### **PROPERTY HIGHLIGHTS**

- Anchored by Sports Authority, Pier 1Imports, Papa Murphy's, Mattress Discounters, McDonald's, Michael's Arts & Crafts and Starbucks
- Nearly 100% leased!
- Excellent shopping center synergy!

4423 - 4621 S. Meridian Avenue, Puyallup, WA 98373

| SUITE     | TENANT                 | SQ. FT. | RATE              |
|-----------|------------------------|---------|-------------------|
| 703       | Papa Murphy's          | 1,630   | Leased            |
| A-705     | Kids Cuts              | 1,215   | Leased            |
| 707       | Sally Beauty           | 1,330   | Leased            |
| A-709     | Budget Records & Tapes | 1,400   | Leased            |
| A-711     | Starbucks              | 2,450   | Leased            |
| 715       | Third Dimension Salons | 1,750   | Leased            |
| A-717     | Shilla Teriyaki        | 1,400   | Leased            |
| A-721     | Massage Envy           | 2,800   | Leased            |
| 723       | Sports Authority       | 36,256  | Leased            |
| 725 & 727 | Direct Discount        | 11,406  | Leased            |
| 750       | CitiFinancial, Inc.    | 1,400   | Leased            |
| 807       | Rodda Paint            | 5,014   | Leased            |
| A-813     | Pizza                  | 1,400   | Leased            |
| 817       | Gold Definitions       | 2,321   | Leased            |
| 819       | Available              | 2,247   | Call for details! |
| A-821     | Available              | 1,400   | Call for details! |
| A-823     | Subway                 | 1,400   | Leased            |
| 825       | Wild Birds Unlimited   | 1,500   | Leased            |
| A-907     | Michaels               | 22,926  | Leased            |
| 915       | Pier 1 Imports         | 7,833   | Leased            |