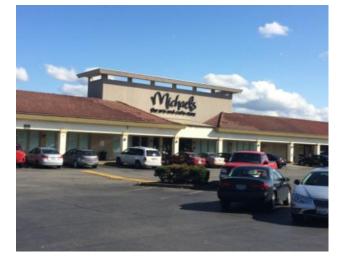

# Michaels

### **PROPERTY HIGHLIGHTS**

- Anchored by Sports Authority, Pier 1Imports, Papa Murphy's, Mattress Discounters, McDonald's, Michael's Arts & Crafts and Starbucks
- Nearly 100% leased!
- Excellent shopping center synergy!

4423 - 4621 S. Meridian Avenue, Puyallup, WA 98373

| SUITE     | TENANT                 | SQ. FT. | RATE              |
|-----------|------------------------|---------|-------------------|
| 703       | Papa Murphy's          | 1,630   | Leased            |
| A-705     | Kids Cuts              | 1,215   | Leased            |
| 707       | Sally Beauty           | 1,330   | Leased            |
| A-709     | Budget Records & Tapes | 1,400   | Leased            |
| A-711     | Starbucks              | 2,450   | Leased            |
| 715       | Third Dimension Salons | 1,750   | Leased            |
| A-717     | Shilla Teriyaki        | 1,400   | Leased            |
| A-721     | Massage Envy           | 2,800   | Leased            |
| 723       | Sports Authority       | 36,256  | Leased            |
| 725 & 727 | Direct Discount        | 11,406  | Leased            |
| 750       | CitiFinancial, Inc.    | 1,400   | Leased            |
| 807       | Rodda Paint            | 5,014   | Leased            |
| A-813     | Pizza                  | 1,400   | Leased            |
| 817       | Gold Definitions       | 2,321   | Leased            |
| 819       | Available              | 2,247   | Call for details! |
| A-821     | Available              | 1,400   | Call for details! |
| A-823     | Subway                 | 1,400   | Leased            |
| 825       | Wild Birds Unlimited   | 1,500   | Leased            |
| A-907     | Michaels               | 22,926  | Leased            |
| 915       | Pier 1 Imports         | 7,833   | Leased            |