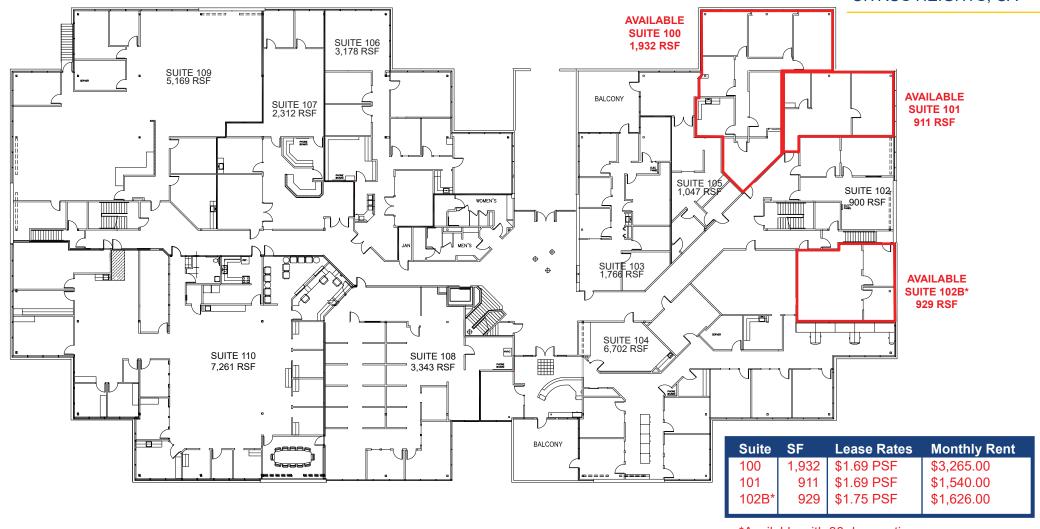

## OFFICE SUITES 7777 GREENBACK LANE

CITRUS HEIGHTS, CA

\*Available with 30 days notice.

#### **1ST FLOOR**

**Sean O'Hare** DRE: #02109195

seano@ethanconradprop.com

**Grant Keeney** 

DRE: #00891996 grant@ethanconradprop.com