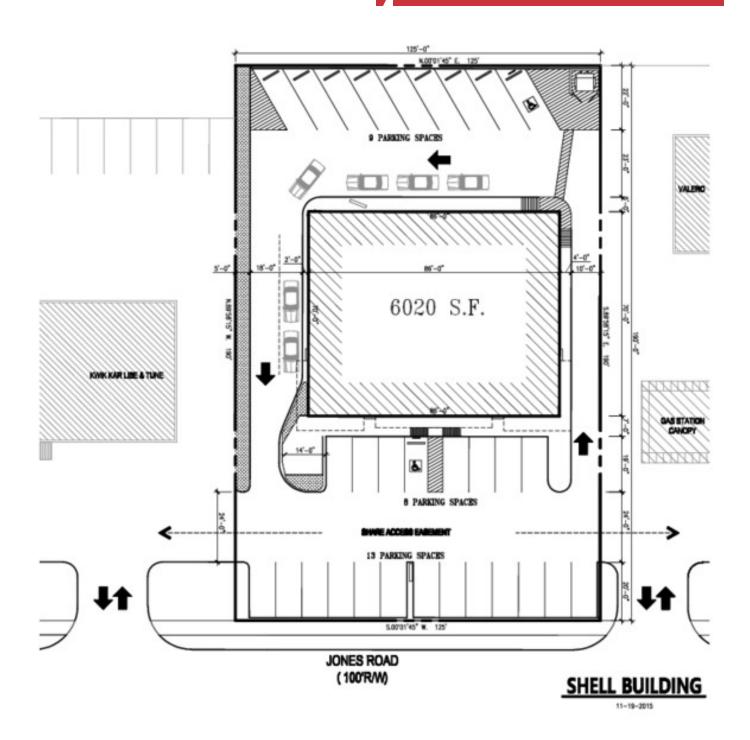

#### **PREMISES**

- Total Land Area: 23,749 SF
- Ground Lease \$80,000
- Build to Suit or Sale: Call for Pricing