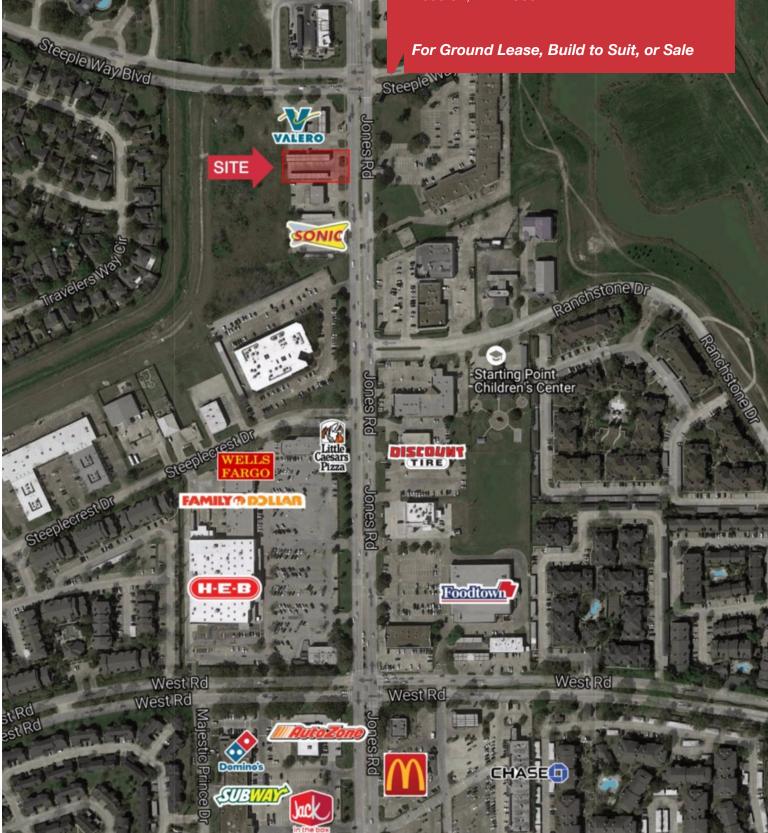

TRAFFIC COUNT

• Jones Rd - 43,381 cpd

#### **LOCATION**

Located on Jones Road near the intersection of Steeple Way Blvd Close proximity to Highway 6 and Sam Houston Parkway

#### **Area Retailers**



#### **Jason Gaines**

tel 713 985 4415 fax 832 448 2298 jason.gaines@naipartners.com

#### Chris Holder

tel 713 275 9624 fax 713 629 0504 chris.holder@naipartners.com

#### **NAI Partners**





# For Sale or Lease

# 9717 Jones Rd

Houston, TX 77065

For Ground Lease, Build to Suit, or Sale



Option for Build to Suit - Divisible to suit multi-tenant needs

Jason Gaines

tel 713 985 4415 fax 832 448 2298 jason.gaines@naipartners.com Chris Holder

tel 713 275 9624 fax 713 629 0504 chris.holder@naipartners.com **NAI Partners** 



# For Sale or Lease

# 9717 Jones Rd

Houston, TX 77065



## Jason Gaines

tel 713 985 4415 fax 832 448 2298 jason.gaines@naipartners.com

#### Chris Holder

tel 713 275 9624 fax 713 629 0504 chris.holder@naipartners.com

## **NAI Partners**



# For Sale or Lease

# 9717 Jones Rd

Houston, TX 77065



## Jason Gaines

tel 713 985 4415 fax 832 448 2298 jason.gaines@naipartners.com

#### Chris Holder

tel 713 275 9624 fax 713 629 0504 chris.holder@naipartners.com

## **NAI Partners**



# For Sale or Lease 9717 Jones Rd Houston, TX 77065 For Ground Lease, Build to Suit, or Sale 290 Cypress WILLOWBROOK GREATER sam Houston Tollway **GREENSPOINT Aldine** 45 COPPERFIEL Jersey Village PLACE **ACRES HOMES** U.S. 290 HOL NORTHLINE (6) NORTHSIDE

NORTHWEST

HOUSTON

| POPULATION          | 1 MILE    | 3 MILES   | 5 MILES   |
|---------------------|-----