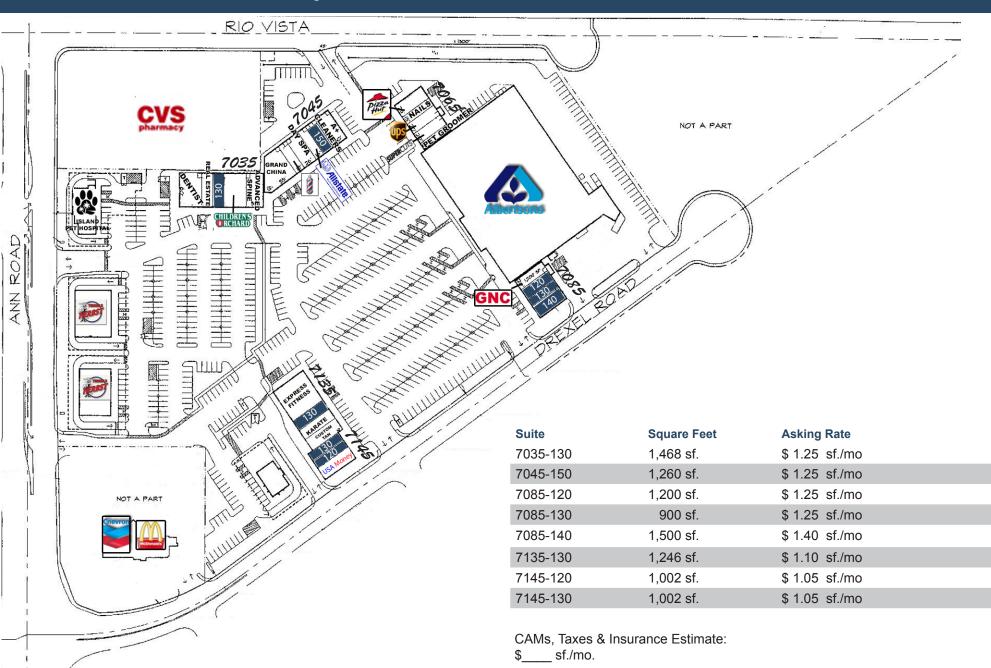

## **Rio Plaza**

Rio Vista Plaza is located on the southeast corner of Ann Road and Drexel Road in Las Vegas, NV. It is situated less than a 1,000 feet east of the US-95 Highway and across the street from a Chevrolet and a Ford car dealership. This center is anchored by an Albertson's grocery store and features other tenants such as Allstate Insurance, GNC, McDonald's, Pizza Hut, Quizno's, Supercuts and The UPS Store.

- Less than 1,000 feet from the US-95 Highway
- Anchored by Albertson's grocery store and CVS Pharmacy

Kit Graski Executive Vice President Lic #BS.0015934.LLC 702.734.4500 kgraski@voitco.com

George Okinaka Senior Associate Lic #S.0045747 702.734.4534 gokinaka@voitco.com