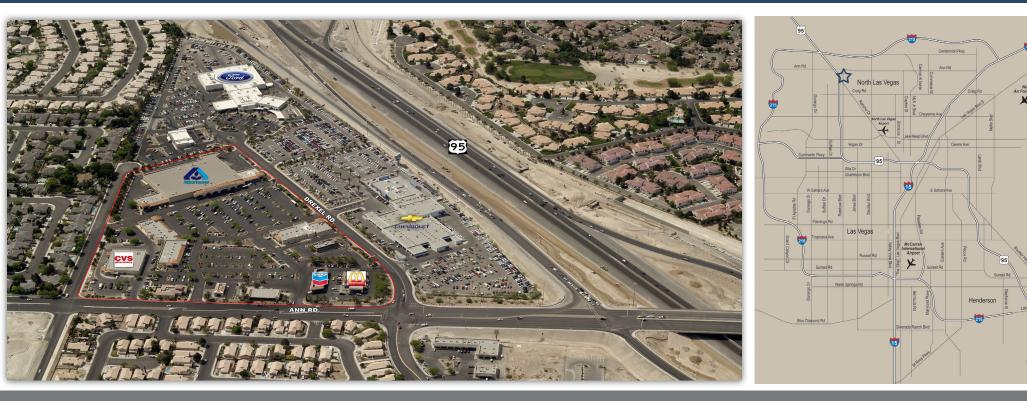

## **Rio Plaza**

Rio Vista Plaza is located on the southeast corner of Ann Road and Drexel Road in Las Vegas, NV. It is situated less than a 1,000 feet east of the US-95 Highway and across the street from a Chevrolet and a Ford car dealership. This center is anchored by an Albertson's grocery store and features other tenants such as Allstate Insurance, GNC, McDonald's, Pizza Hut, Quizno's, Supercuts and The UPS Store.

- Less than 1,000 feet from the US-95 Highway
- Anchored by Albertson's grocery store and CVS Pharmacy

Kit Graski Executive Vice President Lic #BS.0015934.LLC 702.734.4500 kgraski@voitco.com

George Okinaka Senior Associate Lic #S.0045747 702.734.4534 gokinaka@voitco.com