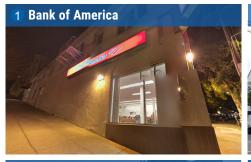

## BRAND NEW RETAIL!

- BRAND NEW CONSTRUCTION
- HIGH ±12 FT CEILINGS
- TERRIFIC WINDOW LIGHTING
- AWESOME SIGNAGE POTENTIAL
- Strong foot traffic coming from 24th street.
- Nearby tenants include; Bank of America, NOVY Restaurant, Supercuts, Stabucks, Whole Foods Market, Walgreens, Wells Fargo Bank.
- Public Parking Lot across the street.

#### POPULAR NEARBY TENANTS

415.321.7492 | is@brsf.co | DRE #02029542

**JEREMY BLATTEIS** 

415.321.7493 | jfb@brsf.co | DRE #01460566

sfretail.net

This Statement with the information it contains is given with the understanding that all negotiations relating to the purchase, renting or leasing of the property described above shall be conducted through Blatteis Realty Company. The above information, while not guaranteed, has been secured from sources believed to be reliable. Blatteis Realty has not verified its accuracy and make no guarantees, warranty or representation regarding this information and it is published subject to the possibility of errors, omissions, changes of listing information including price, term, financing, or withdrawal without notice. We include projections, estimates, opinions and/or assumptions, for example only, and they may not represent current or future performance of the property. You should consult your tax and legal advisors before to verify the validity of estimates. All commercial or mixed-use property presented by Blatteis Realty is subject to local zoning codes and regulations. It is the sole responsibility and liability of tenants and property owners to obtain all applicable required building permits and/or certificates from the local city/town Planning Department before commercial property use can commence or a building can be built.