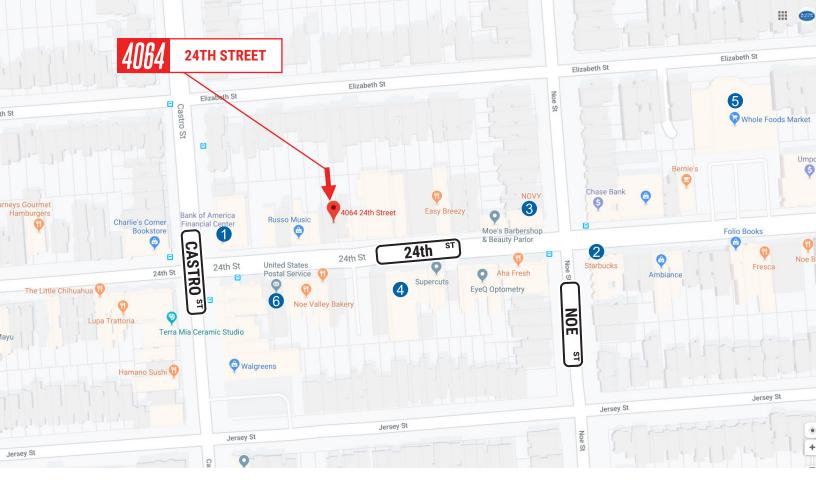

#### RETAIL SPACE FOR LEASE

4064 24TH STREET, SAN FRANCISCO, CA 94114 | NOE VALLEY DISTRICT

## BRAND NEW RETAIL!

- BRAND NEW CONSTRUCTION
- HIGH ±12 FT CEILINGS
- TERRIFIC WINDOW LIGHTING
- AWESOME SIGNAGE POTENTIAL
- Strong foot traffic coming from 24th street.
- Nearby tenants include; Bank of America, NOVY Restaurant, Supercuts, Stabucks, Whole Foods Market, Walgreens, Wells Fargo Bank.
- Public Parking Lot across the street.

#### POPULAR NEARBY TENANTS

415.321.7492 | is@brsf.co | DRE #02029542

**JEREMY BLATTEIS** 

415.321.7493 | jfb@brsf.co | DRE #01460566

sfretail.net

This Statement with the information it contains is given with the understanding that all negotiations relating to the purchase, renting or leasing of the property described above shall be conducted through Blatteis Realty Company. The above information, while not guaranteed, has been secured from sources believed to be reliable. Blatteis Realty has not verified its accuracy and make no guarantees, warranty or representation regarding this information and it is published subject to the possibility of errors, omissions, changes of listing information including price, term, financing, or withdrawal without notice. We include projections, estimates, opinions and/or assumptions, for example only, and they may not represent current or future performance of the property. You should consult your tax and legal advisors before to verify the validity of estimates. All commercial or mixed-use property presented by Blatteis Realty is subject to local zoning codes and regulations. It is the sole responsibility and liability of tenants and property owners to obtain all applicable required building permits and/or certificates from the local city/town Planning Department before commercial property use can commence or a building can be built.