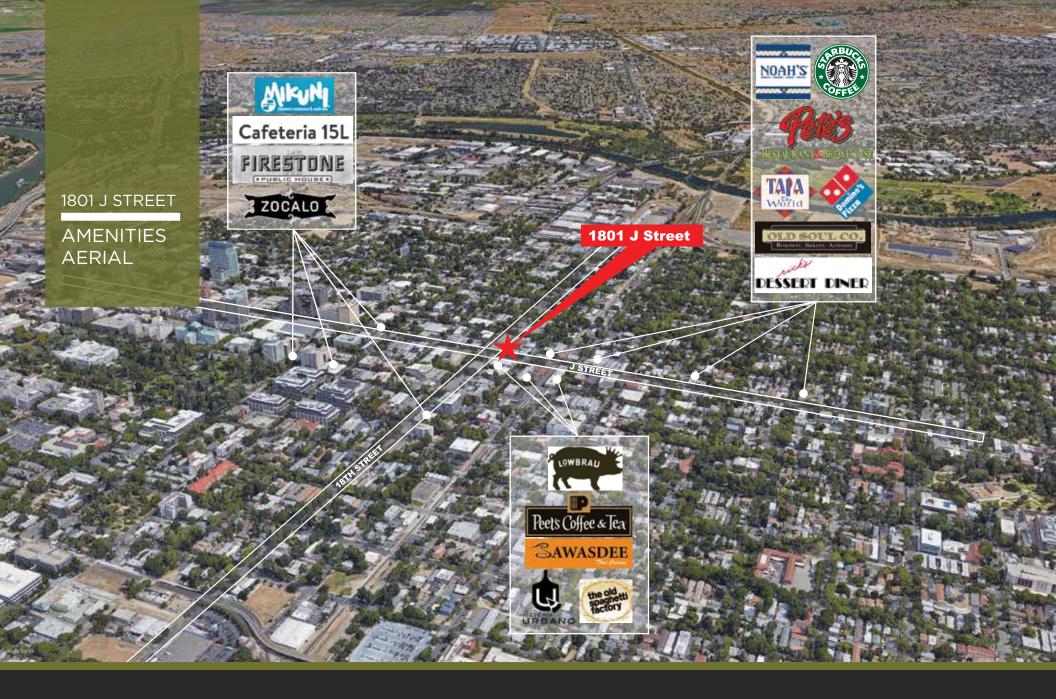

1801 J STREET
PROPERTY
HIGHLIGHTS

- ±11,630 Square Feet (divisible to ±3,000 SF)
- Ideally located in the heart of Midtown
- Space available June, 2019
- Creative office space with extensive windowline
- Fitness room with showers and lockers
- Walking distance to restaurants and retail
- Adjacent to 19 J Street, an 11-story, 173 unit residential apartment complex
- Adjacent to regional transit bus stop
- Building signage available