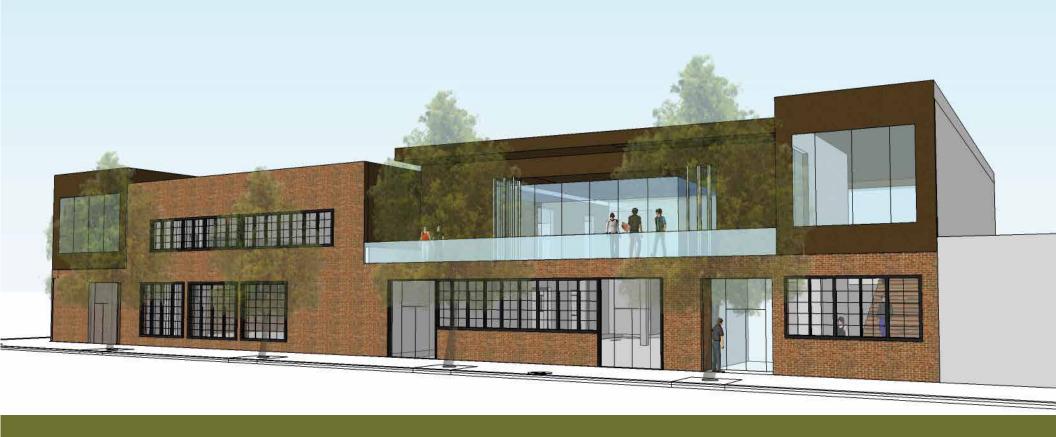

1801 J STREET
PROPERTY
HIGHLIGHTS

- ±11,630 Square Feet (divisible to ±3,000 SF)
- Ideally located in the heart of Midtown
- Space available June, 2019
- Creative office space with extensive windowline
- Fitness room with showers and lockers
- Walking distance to restaurants and retail
- Adjacent to 19 J Street, an 11-story, 173 unit residential apartment complex
- Adjacent to regional transit bus stop
- Building signage available