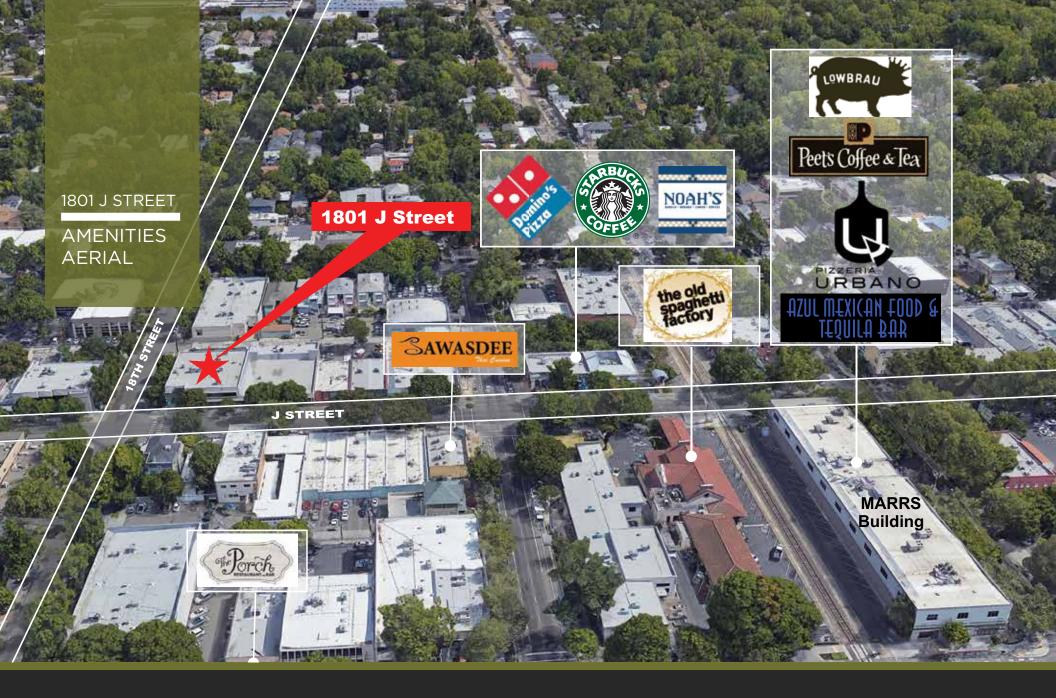

1801 J STREET
PROPERTY
HIGHLIGHTS

- ±11,630 Square Feet (divisible to ±3,000 SF)
- Ideally located in the heart of Midtown
- Space available June, 2019
- Creative office space with extensive windowline
- Fitness room with showers and lockers
- Walking distance to restaurants and retail
- Adjacent to 19 J Street, an 11-story, 173 unit residential apartment complex
- Adjacent to regional transit bus stop
- Building signage available