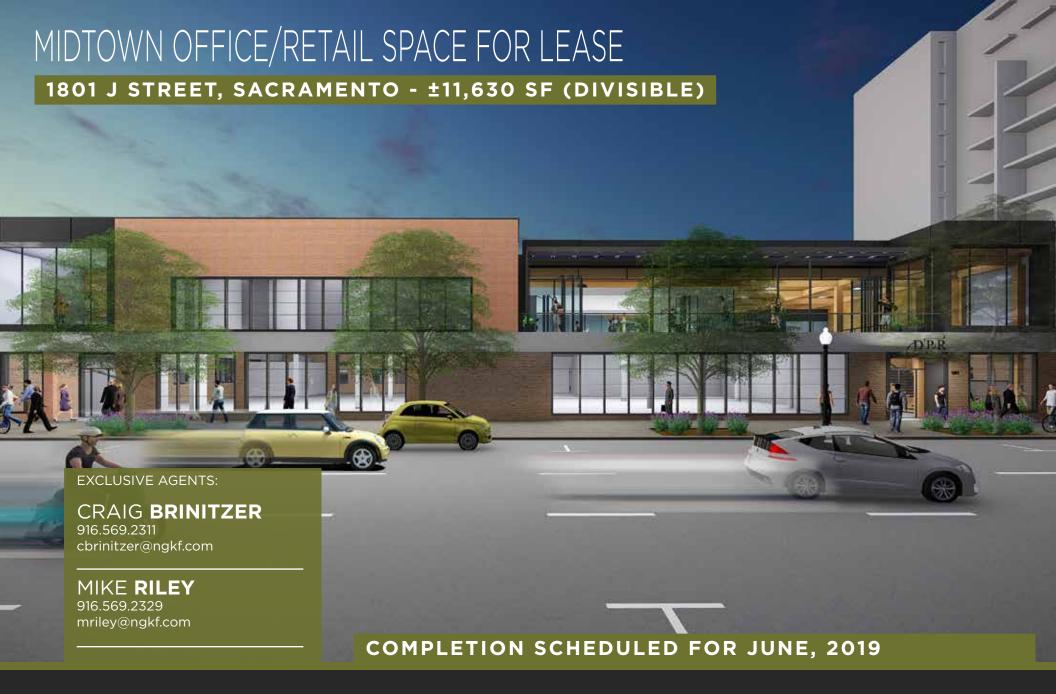

1801 J STREET
PROPERTY
HIGHLIGHTS

- ±11,630 Square Feet (divisible to ±3,000 SF)
- Ideally located in the heart of Midtown
- Space available June, 2019
- Creative office space with extensive windowline
- Fitness room with showers and lockers
- Walking distance to restaurants and retail
- Adjacent to 19 J Street, an 11-story, 173 unit residential apartment complex
- Adjacent to regional transit bus stop
- Building signage available