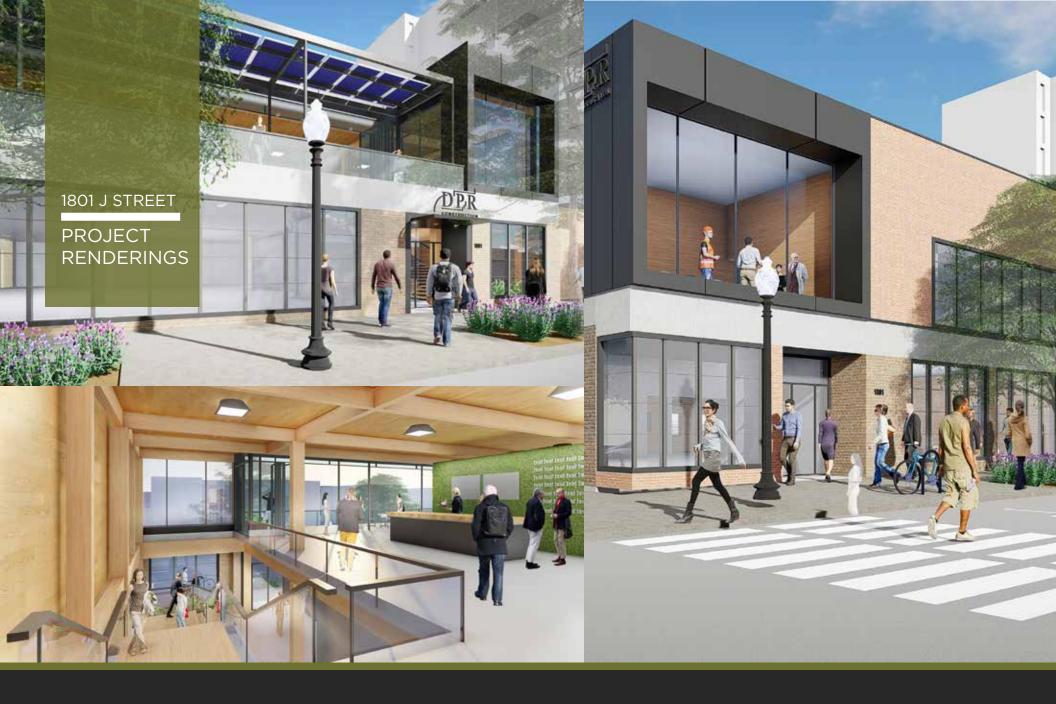

1801 J STREET
PROPERTY
HIGHLIGHTS

- ±11,630 Square Feet (divisible to ±3,000 SF)
- Ideally located in the heart of Midtown
- Space available June, 2019
- Creative office space with extensive windowline
- Fitness room with showers and lockers
- Walking distance to restaurants and retail
- Adjacent to 19 J Street, an 11-story, 173 unit residential apartment complex
- Adjacent to regional transit bus stop
- Building signage available