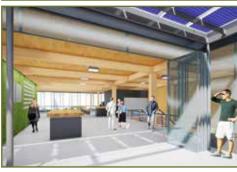

1801 J STREET
PROPERTY
HIGHLIGHTS

- ±11,630 Square Feet (divisible to ±3,000 SF)
- Ideally located in the heart of Midtown
- Space available June, 2019
- Creative office space with extensive windowline
- Fitness room with showers and lockers
- Walking distance to restaurants and retail
- Adjacent to 19 J Street, an 11-story, 173 unit residential apartment complex
- Adjacent to regional transit bus stop
- Building signage available