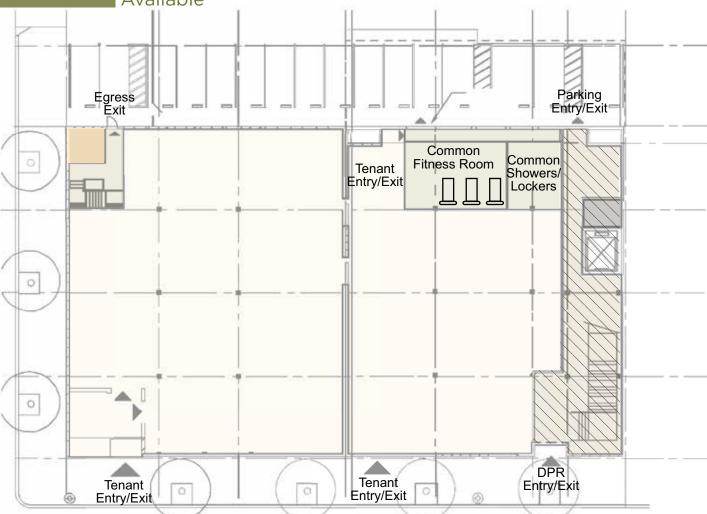

1801 J STREET
PROPERTY
HIGHLIGHTS

- ±11,630 Square Feet (divisible to ±3,000 SF)
- Ideally located in the heart of Midtown
- Space available June, 2019
- Creative office space with extensive windowline
- Fitness room with showers and lockers
- Walking distance to restaurants and retail
- Adjacent to 19 J Street, an 11-story, 173 unit residential apartment complex
- Adjacent to regional transit bus stop
- Building signage available



1801 J STREET

1ST FLOOR
FLOOR PLAN

±11,630 RSF Available



























## **CRAIG BRINITZER**

916.569.2311 o 916.716.5849 c cbrinitzer@ngkf.com CA RE License #00928221

## MIKE RILEY

916.569.2329 o 916.769.1759 c mriley@ngkf.com CA RE License #00955165

NEWMARK KNIGHT FRANK
980 NINTH STREET, SUITE 2500 | SACRAMENTO, CA 95814