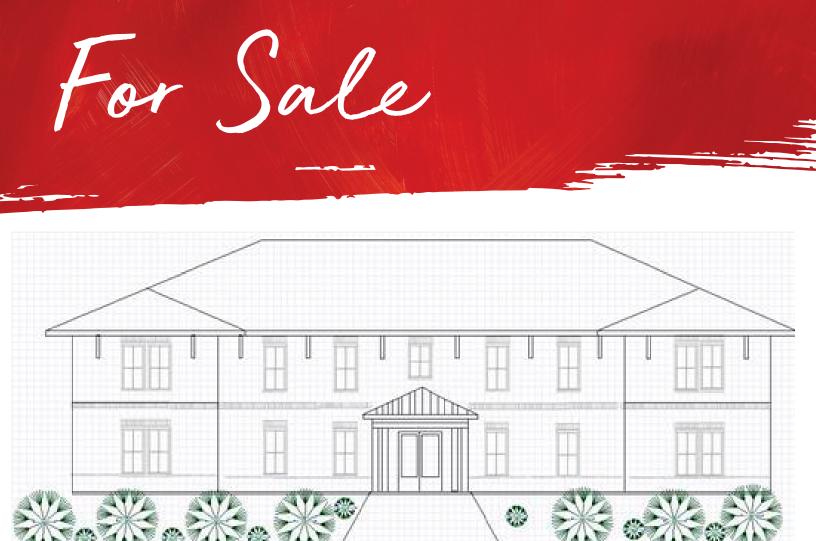

# 12,000 s.f. office building in Eastpoint Business Center

### New construction

- 12,000 s.f. two-story building with elevator
- Fee simple development with shared common area and parking
- Ample parking for medical use
- Interior can be designed for buyer preference
- Building could be built for multiple tenants