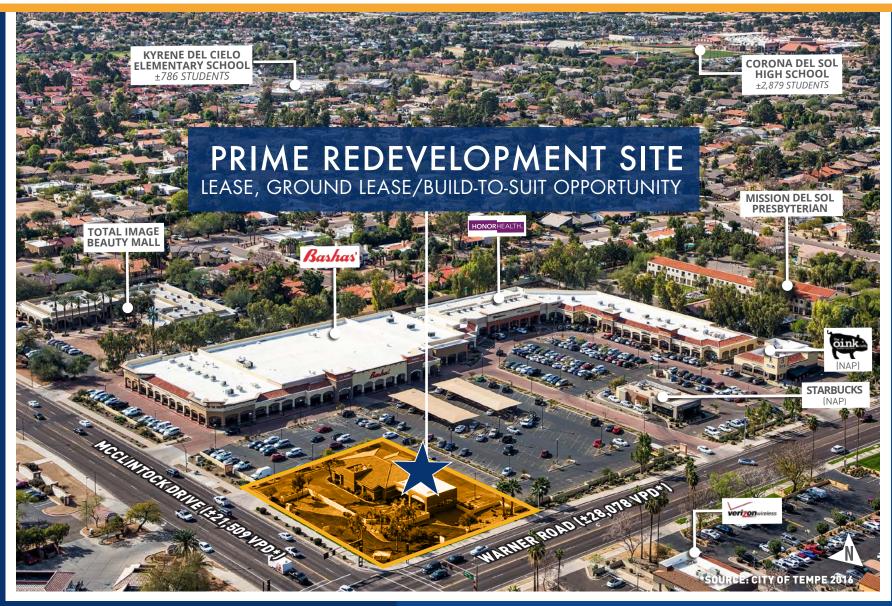

# PRIME REDEVELOPMENT SITE FOR RESTAURANT AND RETAIL

#### PROPERTY OVERVIEW

Hard corner site totaling ±37,056 SF

 $\pm 4,600$  SF multi-tenant pad building for lease

67 dedicated parking spaces

Approximately 1 mile west of the Loop 101 Freeway

Zoned PCC-1, City of Tempe

Strong demographics: residential incomes & daytime employment

Intersection includes: Walgreens, Bashas, EOS Fitness, Zipps Sports Grill, Discount Tire, Starbucks

### TRAFFIC COUNTS

South McClintock Drive: ±18,680

East Warner Road: ±26,733

Source: CoStar