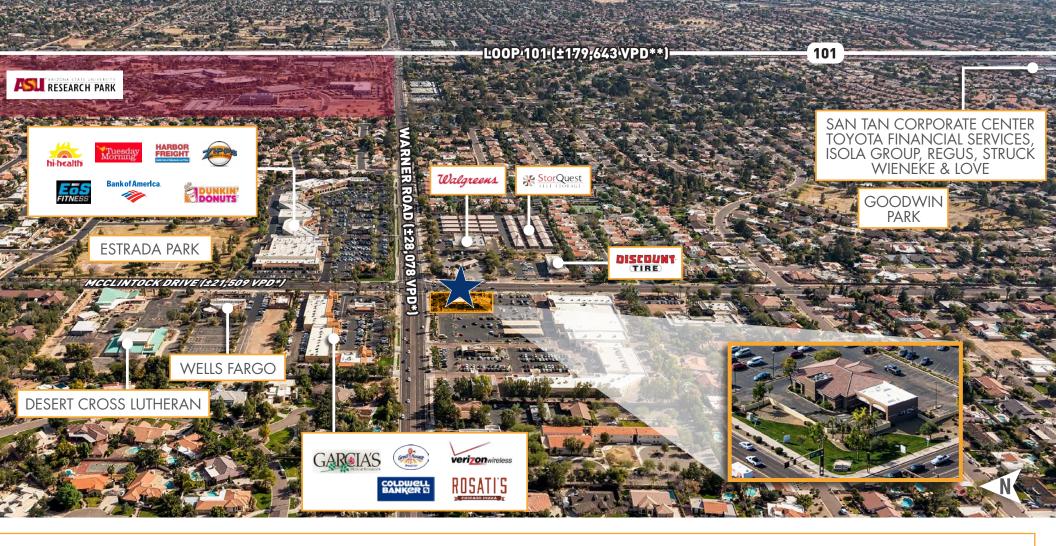

Strong demographics: residential incomes & daytime employment

Intersection includes: Walgreens, Bashas, EOS Fitness, Zipps Sports Grill, Discount Tire, Starbucks