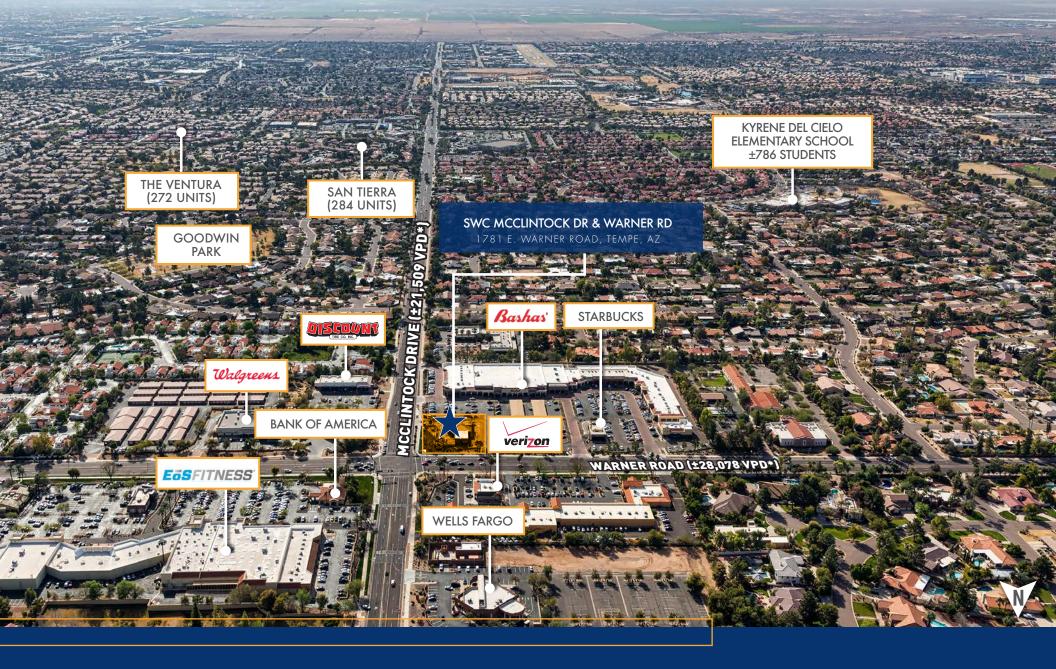

## SWC MCCLINTOCK DR & WARNER RD

1781 E. WARNER ROAD, TEMPE, AZ

Strong demographics: residential incomes & daytime employment

Intersection includes: Walgreens, Bashas, EOS Fitness, Zipps Sports Grill, Discount Tire, Starbucks