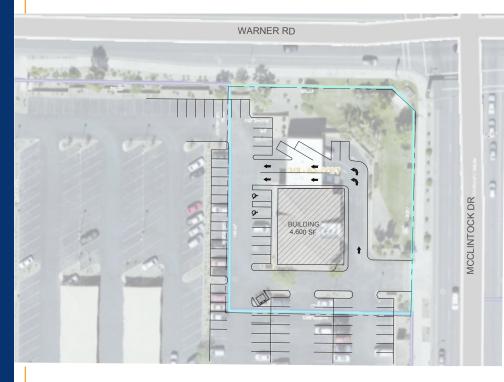

#### SITE PLAN

**RYAN EUSTICE** 

Vice President +1 602 735 1917 ryan.eustice@cbre.com **CHRIS RYAN** 

Vice President +1 602 735 5828 chris.ryan3@cbre.com **BILL BONES** 

Vice President +1 602 735 5215 bill.bones@cbre.com

#### PROPERTY OVERVIEW

Hard corner site totaling ±37,056 SF

 $\pm 4,600$  SF multi-tenant pad building for lease

67 dedicated parking spaces

Approximately 1 mile west of the Loop 101 Freeway

Zoned PCC-1, City of Tempe