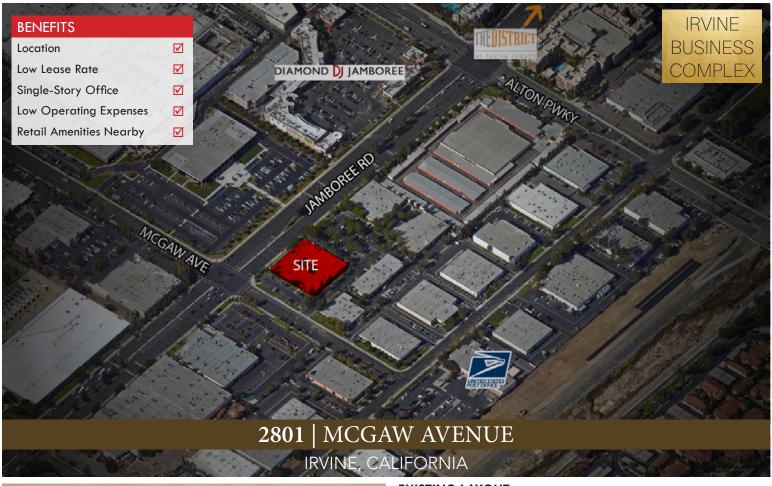

## 2801 | MCGAW AVENUE

IRVINE, CALIFORNIA

±31,750 SF OFFICE/FLEX BUILDING / DIVISIBLE TO 15,875 SF 3:1000 PARKING ASKING \$0.99 NNN / 6:1000 PARKING ASKING \$1.75 NNN

> SINGLE-STORY OFFICE SPACE **FURNITURE & PHONE SYSTEM AVAILABLE EXCELLENT GLASSLINE** MINUTES TO JOHN WAYNE AIRPORT **DIVISIBLE BUILDING - TWO (2) ENTRIES** PRIVATE COURTYARD / LUNCH AREA

**ACROSS THE STREET TO NUMEROUS AMENITIES - DIAMOND JAMBOREE EXCELLENT ACCESS TO THE 405 FREEWAY BUILDING RECENTLY RENOVATED 2011** VERY STRONG SUBLESSOR **AVAILABLE APRIL 15, 2017** SUBLEASE EXPIRES JULY 28, 2021