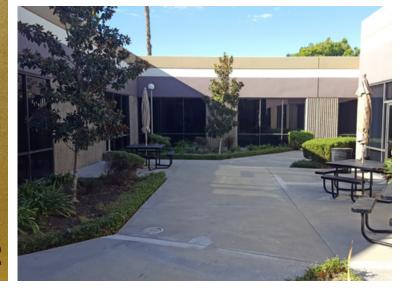

## 2801 | MCGAW AVENUE

IRVINE, CALIFORNIA

±31,750 SF OFFICE/FLEX BUILDING / DIVISIBLE TO 15,875 SF 3:1000 PARKING ASKING \$0.99 NNN / 6:1000 PARKING ASKING \$1.75 NNN

> SINGLE-STORY OFFICE SPACE **FURNITURE & PHONE SYSTEM AVAILABLE EXCELLENT GLASSLINE** MINUTES TO JOHN WAYNE AIRPORT **DIVISIBLE BUILDING - TWO (2) ENTRIES** PRIVATE COURTYARD / LUNCH AREA

Reception Area

**Double Door Entry** 

Space is Wired and Move-In Ready

**Private Courtyard** 

For more information, please contact: