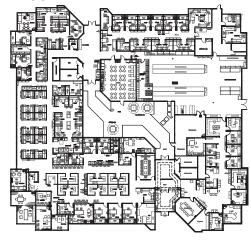

## **EXISTING LAYOUT**

2 1/2 YEAR MINIMUM SUBLEASE TERM

🖀 949.724.1000 | 📇 949.862.9048 | www.lee-associates.com

29 Window Line Offices

Three (3) Conference Rooms

38 Built-In Workstations

Large Work Rooms

Server Room

Full Kitchen and Lunch Area (2 Kitchens)