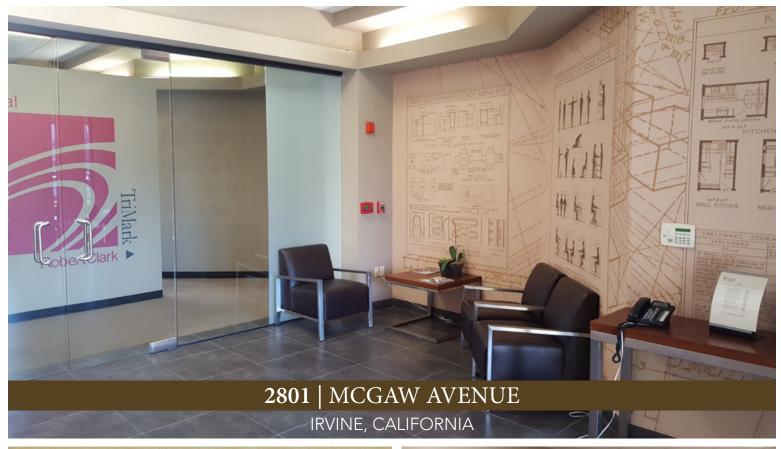

## 2801 | MCGAW AVENUE

IRVINE, CALIFORNIA

±31,750 SF OFFICE/FLEX BUILDING / DIVISIBLE TO 15,875 SF 3:1000 PARKING ASKING \$0.99 NNN / 6:1000 PARKING ASKING \$1.75 NNN

> SINGLE-STORY OFFICE SPACE **FURNITURE & PHONE SYSTEM AVAILABLE EXCELLENT GLASSLINE** MINUTES TO JOHN WAYNE AIRPORT **DIVISIBLE BUILDING - TWO (2) ENTRIES** PRIVATE COURTYARD / LUNCH AREA