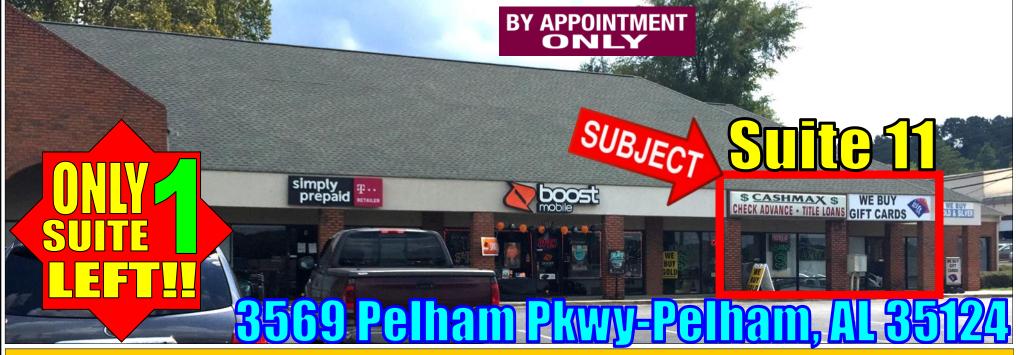

## Suite 11 is approx. 1,226± SF Leases for \$1,450 per month + utilities

- **Dobbins Prominade** is approx. 13,932± SF neighborhood shopping center
- Located on the Pelham/Alabaster line with visibility from HWY 31/Pelham Parkway
- Minutes from I-65, Highway 11, Highway 119 and Hoover