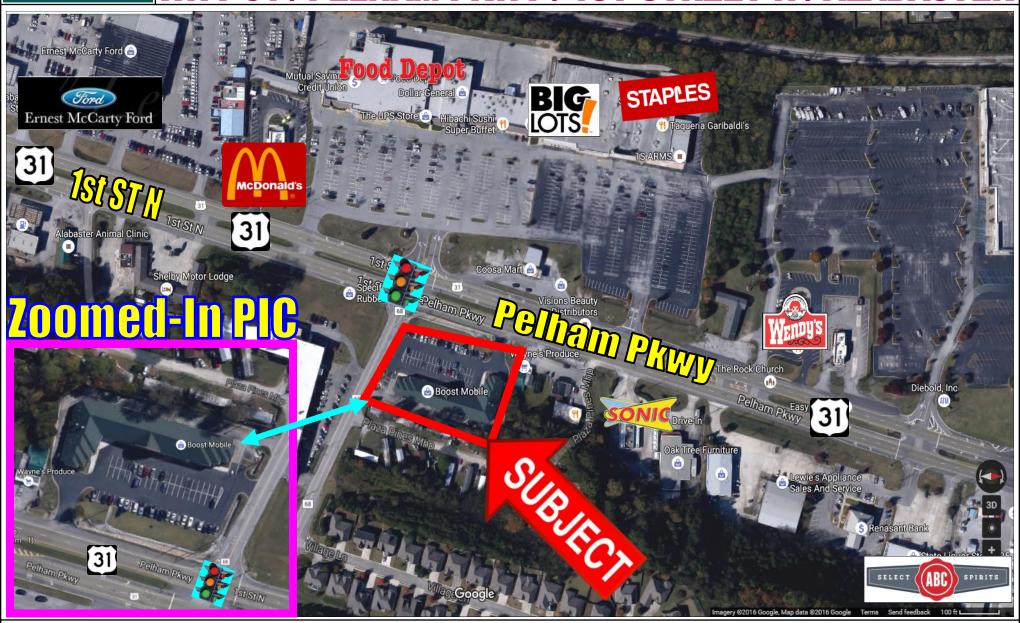

## RETAIL/OFFICE/MEDICAL BAY FOR LEASE HWY 31 / PELHAM PKWY / 1ST STREET N / ALABASTER

850 Corporate Pkwy, Ste 106 Birmingham, AL 35242

Phone: (205)408-9911 Fax: (205)408-5705 ponderproperties.com

Pg 2 of 2 R092719PP