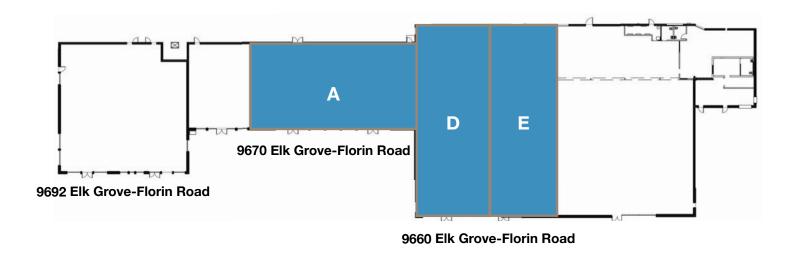

# 9660-9692 Elk Grove-Florin Rd Elk Grove, CA

| Available Units                     | Total SF  | <b>Monthly Rent</b> |
|-------------------------------------|-----------|---------------------|
| 9660 Elk Grove-Florin Road, Suite E | ±4,220 SF | \$5,490.°° NNN      |
| 9660 Elk Grove-Florin Road, Suite D | ±4,647 SF | \$6,041.°° NNN      |
| 9670 Elk Grove-Florin Road, Suite A | ±4,769 SF | \$6,200.°° NNN      |

### 9660 Elk Grove-Florin Road, Elk Grove

Suite E ±4,220 SF

## 9660 Elk Grove-Florin Road, Elk Grove

Suite D ±4,647 SF

## 9670 Elk Grove-Florin Road, Elk Grove Suite A ±4,769 SF