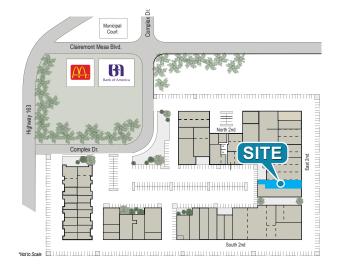

tire county
- » Additional direct (on-net) fiber and data providers include Zayo, Spectrum, COX, XO Communications and others
- » Corporate data center tenants within the complex include AT&T, Verizon, Level 3 (Century Link), TPx, Cogent, and Fiber Alley
- » Central San Diego location just east of Highway 163 at Clairemont Mesa Boulevard
- » Located in a well-maintained, well-occupied ± 155,000 SF business park

### **Property Features**

» Available: ± 2,788 Square Feet

» Price: \$1.55 MG PSF/Mo

» Loading: (1) grade level door

» **Description:** Unit has heavy power, and  $\pm$  14' drop ceilings throughout the warehouse portion of the space. Can be removed to get  $\pm$  16' height.





8941 Complex Drive, Suite B, San Diego, CA 92123

### Location



### Floor Plan



## Site Plan







#### **BRANDON KEITH**

Senior Vice President | Lic #01177792 858.458.3326 | bkeith@voitco.com

#### RYAN BRACKER

Vice President | Lic #01353870 858.458.3355 | rbracker@voitco.com

4180 La Jolla Village Drive, Suite 100, La Jolla, CA 92037 | 858.453.0505 | 858.408.3976 Fax | Lic #01991785 | www.voitco.com

**Voit**REAL ESTATE SERVICES