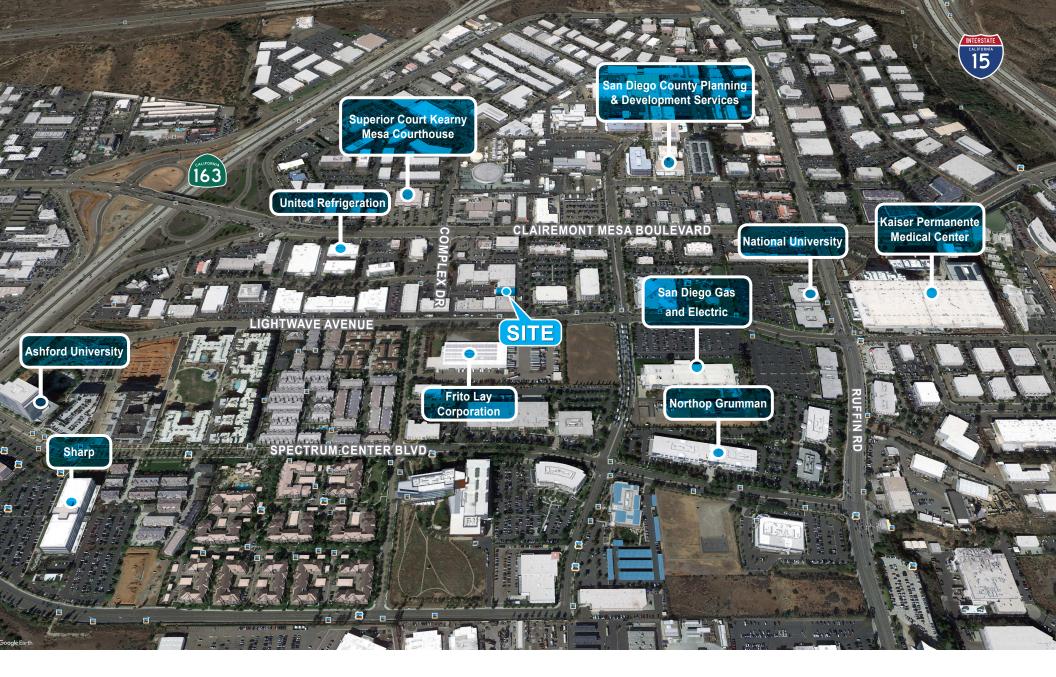

### **Highlights**

- » Property is located in Kearny Mesa Complex in the center of Fiber Alley, San Diego's largest concentration of diverse fiber optic feeds in the entire county
- » Additional direct (on-net) fiber and data providers include Zayo, Spectrum, COX, XO Communications and others
- » Corporate data center tenants within the complex include AT&T, Verizon, Level 3 (Century Link), TPx, Cogent, and Fiber Alley
- » Central San Diego location just east of Highway 163 at Clairemont Mesa Boulevard
- » Located in a well-maintained, well-occupied ± 155,000 SF business park

### Location