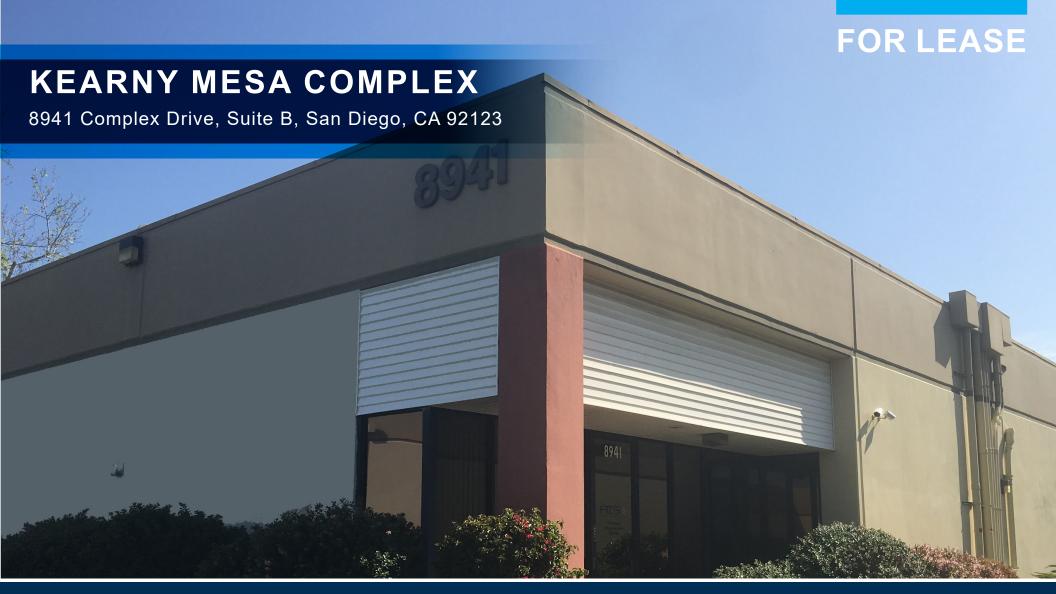

# ±2,788 SF INDUSTRIAL SPACE AVAILABLE FOR LEASE

8941 Complex Drive, Suite B, San Diego, CA 92123