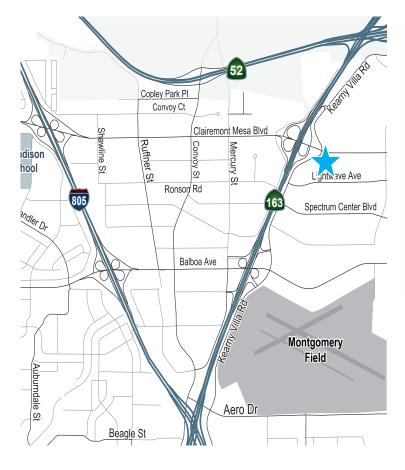

### Location

### **Highlights**

- » Property is located in Kearny Mesa Complex in the center of Fiber Alley, San Diego's largest concentration of diverse fiber optic feeds in the entire county
- » Additional direct (on-net) fiber and data providers include Zayo, Spectrum, COX, XO Communications and others
- » Corporate data center tenants within the complex include AT&T, Verizon, Level 3 (Century Link), TPx, Cogent, and Fiber Alley
- » Central San Diego location just east of Highway 163 at Clairemont Mesa Boulevard
- » Located in a well-maintained, well-occupied ± 155,000 SF business park