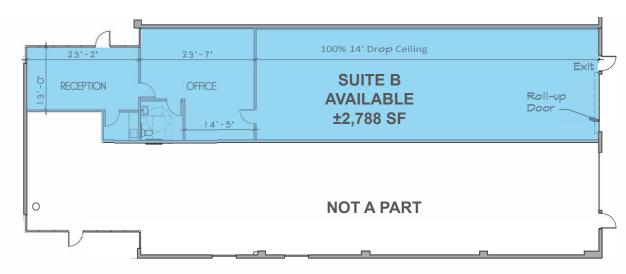

### Floor Plan

### **Property Features**

» Available: ± 2,788 Square Feet

» Price: \$1.55 MG PSF/Mo

» Loading: (1) grade level door

» **Description:** Unit has heavy power, and  $\pm$  14' drop ceilings throughout the warehouse portion of the space. Can be removed to get  $\pm$  16' height.