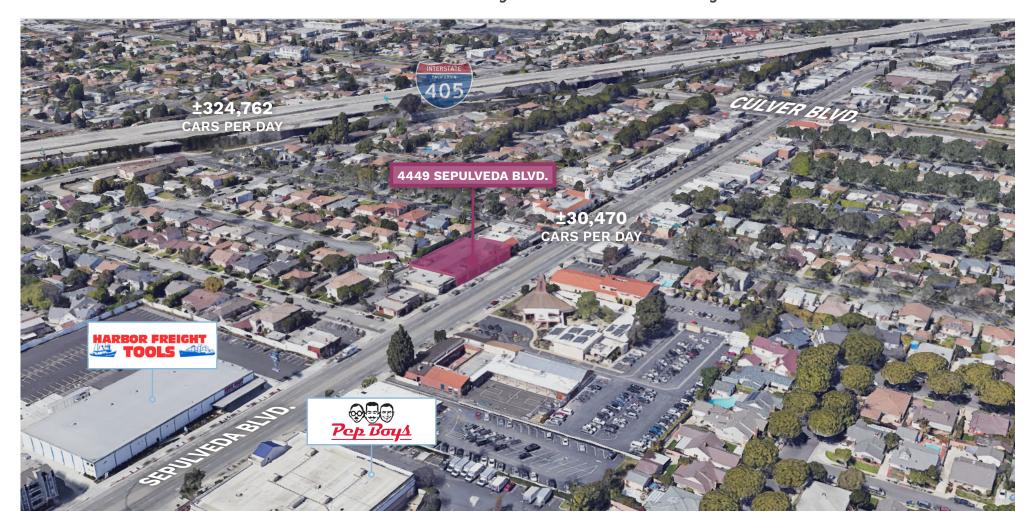

### Trade Area

## Close Proximity to 405 Freeway

### PROPERTY HIGHLIGHTS

- 2,600 6,400 SF of retail space available
- Fantastic frontage on Sepulveda Blvd.
- Property is surrounded by successful national and regional tenants
- Located on main thoroughfare with ±30,470 cars per day
- Easy access from the 405 Freeway with ±324,762 cars per day
- Dense High Income Trade Area
- Close proximity to Culver City High School