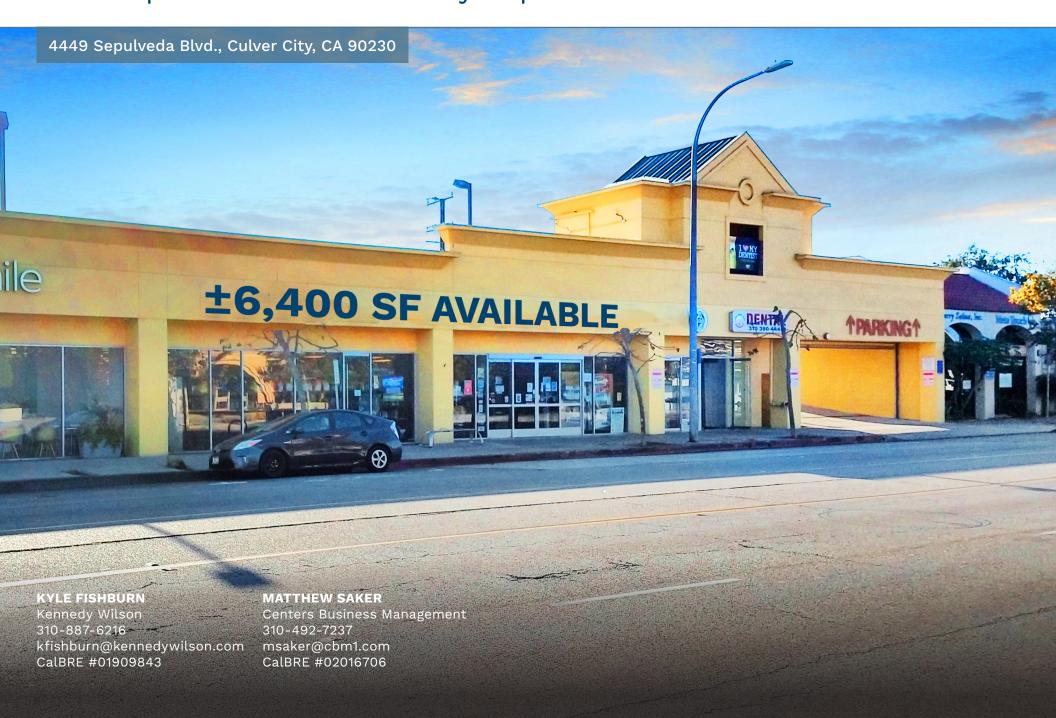

## PRIME CULVER CITY LOCATION JUST OFF THE 405 Retail Space Available on Busy Sepulveda Blvd.

4449 Sepulveda Blvd., Culver City, CA 90230

#### AVAII ARI F

**Building Size:**  $\pm 2,600 - 6,400 \text{ SF}$ **Price:**  $\pm \$3.50 \text{ PSF/Mo., MG}$ 

**Parking:** Approximately 27 parking spots

### PROPERTY HIGHLIGHTS

- 2,600 6,400 SF of retail space available
- Fantastic frontage on Sepulveda Blvd.
- Property is surrounded by successful national and regional tenants
- Located on main thoroughfare with ±30,470 cars per day
- Easy access from the 405 Freeway with ±324,762 cars per day
- Dense High Income Trade Area
- Close proximity to Culver City High School