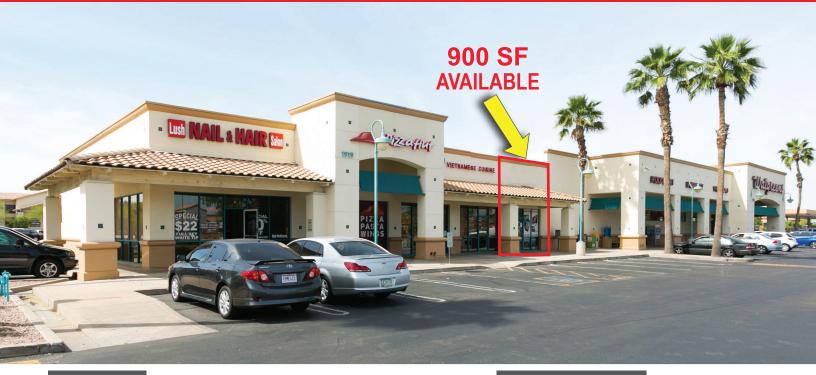

# SAN MARCOS SQUARE

1919 - 1925 W. CHANDLER BLVD | CHANDLER, AZ 85224 E/SEC DOBSON ROAD & CHANDLER BOULEVARD

## **LAST SPACE AVAILABLE - 900 SF**

## **LAST SPACE AVAILABLE - 900 SF**

| SUITE   | TENANT                      | SF        |
|---------|-----------------------------|-----------|
| 101     | LUSH Hair & Nail Salon      | 1,195 SF  |
| 104     | Pizza Hut                   | 1,498 SF  |
| 102/103 | Cyclo Vietnamese Restaurant | 1,419 SF  |
| 105     | AVAILABLE                   | 900 SF    |
| 200     | Walgreens                   | 14,175 SF |