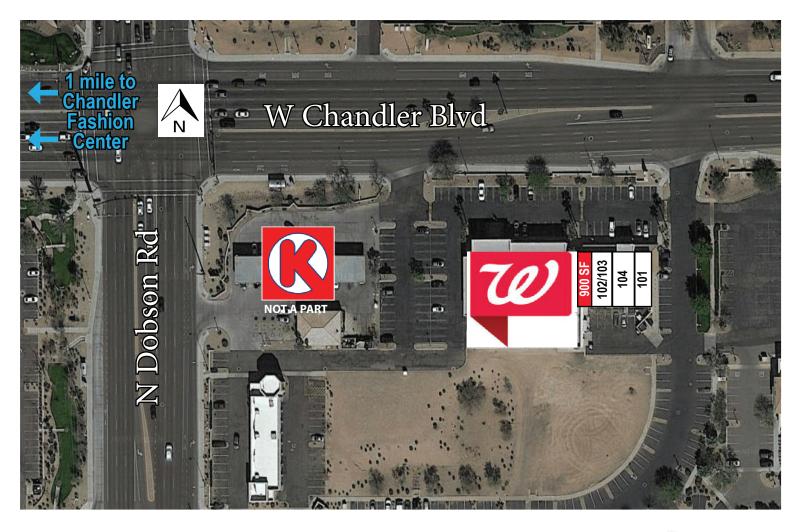

## **FEATURES:**

- · Zoning: PAD, City of Chandler
- Within 1 mile of: Chandler Regional Medical Center; Loop 101/ Pima Freeway; and Loop 202/ San Tan Freeway
- Many major employers in the area such as INTEL
- Just 1 mile west from Chandler Fashion Center
- Space immediately adjacent to Walgreens

## **NEARBY RETAILERS:**

## **LAST SPACE AVAILABLE - 900 SF**

| SUITE   | TENANT                      | SF        |
|---------|-----------------------------|-----------|
| 101     | LUSH Hair & Nail Salon      | 1,195 SF  |
| 104     | Pizza Hut                   | 1,498 SF  |
| 102/103 | Cyclo Vietnamese Restaurant | 1,419 SF  |
| 105     | AVAILABLE                   | 900 SF    |
| 200     | Walgreens                   | 14,175 SF |