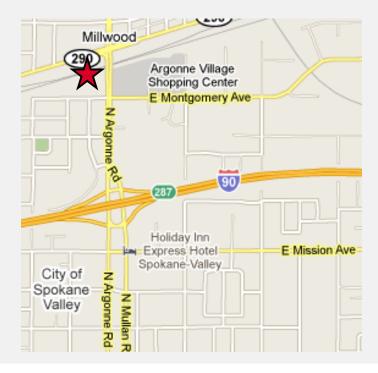

## 2300 North Argonne

Spokane, Washington 99212

## Property Features

• Lot Size: 33,000 SF±

• Zoning: B-3

- Traffic Counts:
  - 39,599 ADT on Argonne
  - 10,128 ADT on Montgomery
- Neighboring Businesses:
  - Maverik
  - Longhorn Barbecue
  - Timber Creek Buffet
  - Yoke's
  - Subway
  - Panda Express
  - Pizza Hut
  - Albertsons
  - Starbucks
  - McDonald's