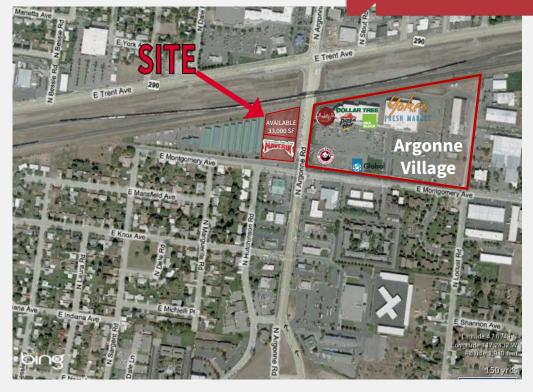

## Available For Lease Vacant Land

## 2300 North Argonne

Spokane, Washington 99212

## Property Features

• Lot Size: 33,000 SF±

• Zoning: B-3

- Traffic Counts:
  - 39,599 ADT on Argonne
  - 10,128 ADT on Montgomery
- Neighboring Businesses:
  - Maverik
  - Longhorn Barbecue
  - Timber Creek Buffet
  - Yoke's
  - Subway
  - Panda Express
  - Pizza Hut
  - Albertsons
  - Starbucks
  - McDonald's