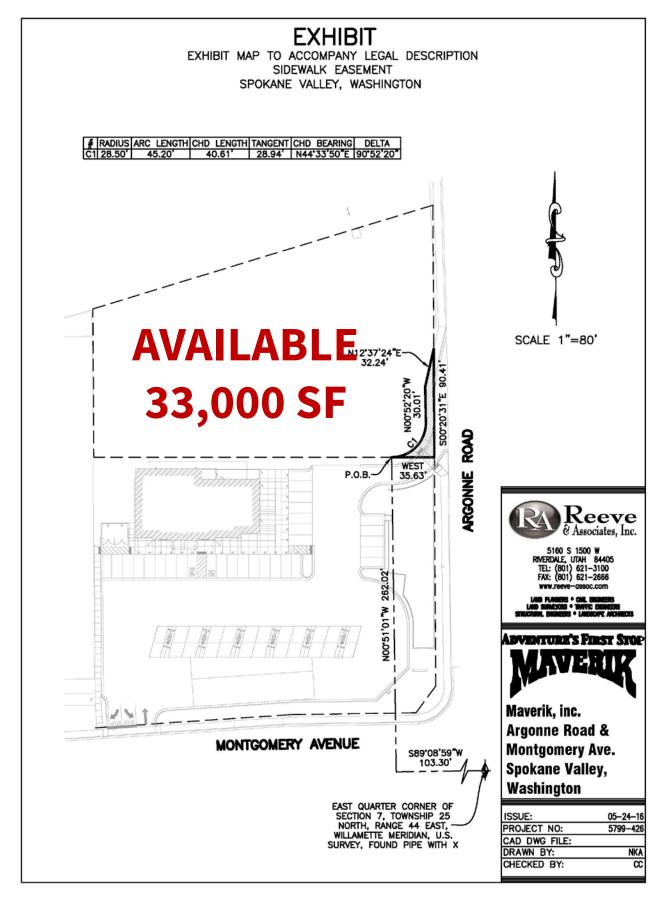

## Property Features

• Lot Size: 33,000 SF±

• Zoning: B-3

- Traffic Counts:
  - 39,599 ADT on Argonne
  - 10,128 ADT on Montgomery
- Neighboring Businesses:
  - Maverik
  - Longhorn Barbecue
  - Timber Creek Buffet
  - Yoke's
  - Subway
  - Panda Express
  - Pizza Hut
  - Albertsons
  - Starbucks
  - McDonald's