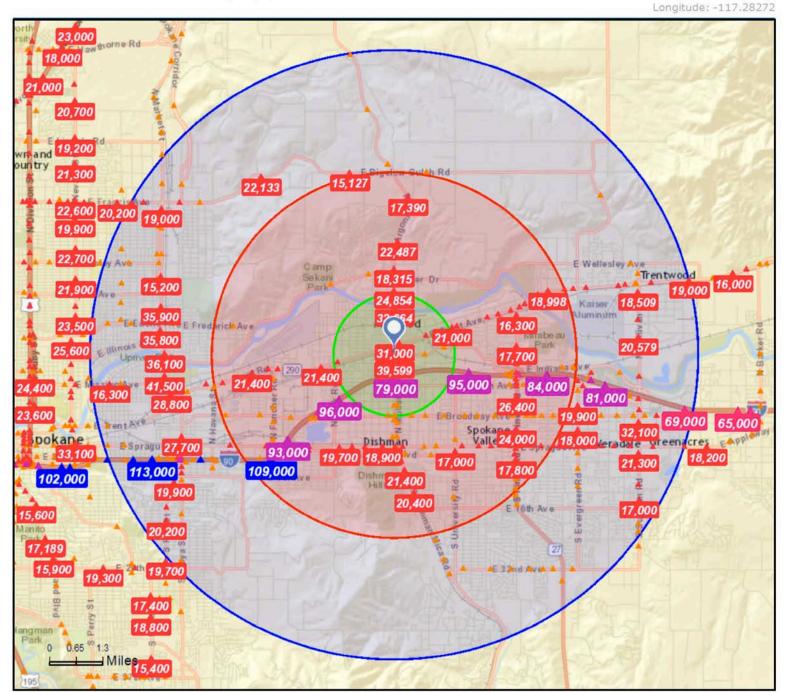

## Traffic Count Map

2314 N Argonne Rd, Spokane Valley, Washington, 99212 Rings: 1, 3, 5 mile radii

Prepared by Esri Latitude: 47.67854

Average Daily Traffic Volume

△Up to 6,000 vehicles per day

△6,001 - 15,000

△15,001 - 30,000

△30,001 - 50,000

△50,001 - 100,000

▲More than 100,000 per day

August 31, 2016

NAI Black respects the intellectual property rights of others. If you believe that your intellectual property rights have been violated by NAI Black or by a third party who has uploaded Content on our Site, please provide the following information to the NAI Black designated copyright and the copyright of work or other intellectual property that you claim is infringing is located in the Site so the agent is able to locate it; c. An address, selephone number, and e-mail address where NAI Black an contact you. A signed statement that you have a good-fairh belief that the material use is not authorized by the copyright owner or other intellectual property rights owner, by its agent, or by law, e. A signed statement by you under penalty of perjury that the information in your notice is exceed and that you are the copyright or intellectual property owner or are authorized to act on the owner's behalf, After reviewing the complaint is valid, (NAI Black will work to quickly remove the infininging material and silvent or intellectual property owner or are authorized to act on the owner's behalf, After reviewing the complaint is valid, (NAI Black will work to quickly remove the infininging material and information before removing any infininging material. NAI Black may provide the alleged infringing party with your e-mail address so that that person can respond to your allegations. NAI Black has registered a designated agent with the Copyright Office pursuant to 17 U.S.C. \$12(c). If you believe your copyright material is being used on this Site without permission, please anothly the designated agent as followed.