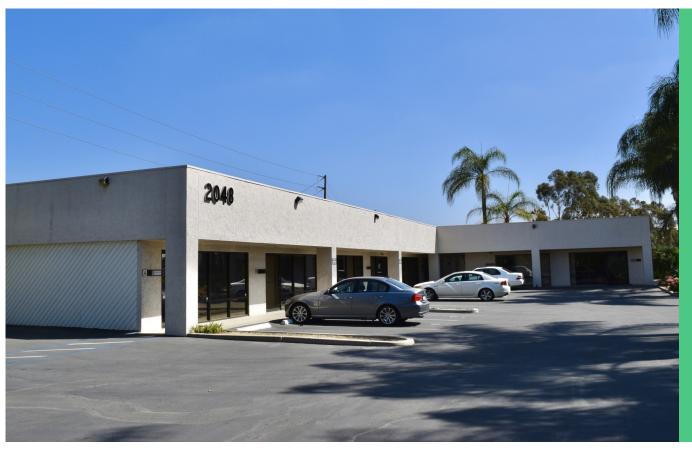

# 2048 Aldergrove Ave.

Escondido, CA 92025

### **PROPERTY HIGHLIGHTS**

- Easy Access to both the I-15 and CR-76
- Close to many amenities and retail centers
- A blend of built out offices and open floor plan

This information is compiled from data which we believe to be correct but no liability is assumed by this company as to accuracy of such data. v16