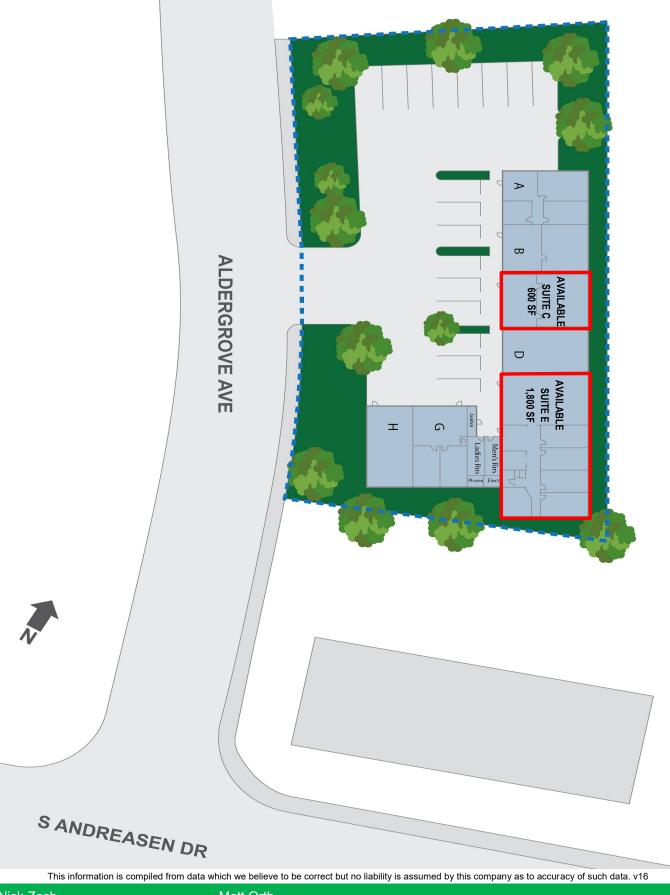

### **AVAILABLE**

\$1.25 psf Modified Gross

Suite C 1,800 SF

Suite E 600 SF

## Site Plan

Nick Zech 858.232.2100 nzech@cdccommercial.com CA BRE Lic. #01721457 Matt Orth 858.736.1337 morth@cdccommercial.com CA BRE Lic. #01884500

NICK Zech 858.232.2100 nzech@cdccommercial.com CA BRE Lic. #01721457 Matt Orth 858.736.1337 morth@cdccommercial.com CA BRE Lic. #01884500