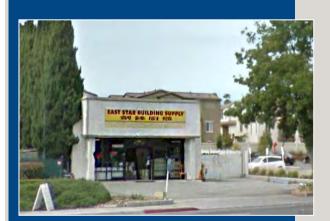

## 500 W. EL CAMINO REAL SUNNYVALE, CALIFORNIA

#### **PROPERTY HIGHLIGHTS:**

- 21,789± SF Lot
- 6,180± SF Retail Building
- Side Yard
- Roll-Up Doors
- Intersection of El Camino Real and Mathilda
- Across From Sunnyvale City Hall & Civic Center
- Lease \$17,000.00/Month
- Ground Lease Possible
- Next to New Chick-fil-A, Fidelity Investments, Provident Credit Union and the Ginger Café