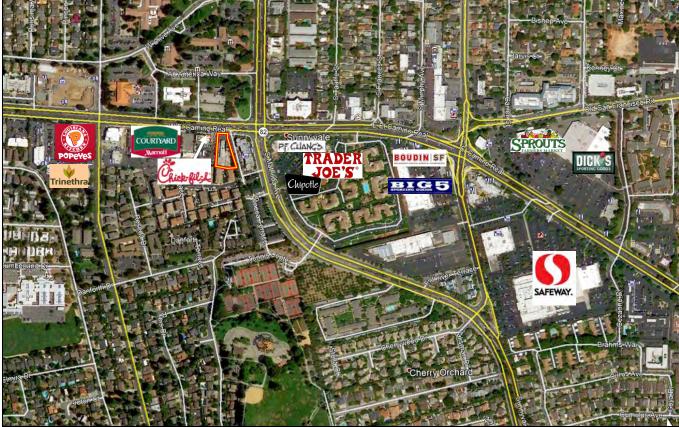

#### **PROPERTY HIGHLIGHTS:**

- 21,789± SF Lot
- 6,180± SF Retail Building
- Side Yard
- Roll-Up Doors
- Intersection of El Camino Real and Mathilda
- Across From Sunnyvale City Hall & Civic Center
- Lease \$17,000.00/Month
- Ground Lease Possible
- Next to New Chick-fil-A, Fidelity Investments, Provident Credit Union and the Ginger Café