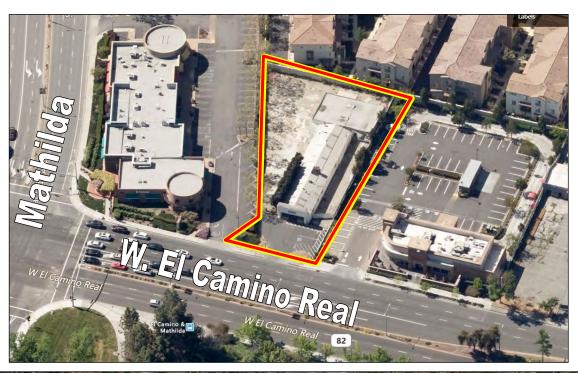

## 500 W. EL CAMINO REAL SUNNYVALE, CALIFORNIA

# EL CAMINO REAL COMMERCIAL PROPERTY AVAILABLE FOR LEASE/GROUND LEASE 21,789± SF NEAR MATHILDA & EL CAMINO

#### **PROPERTY HIGHLIGHTS:**

- 21,789± SF Lot
- 6,180± SF Retail Building
- Side Yard
- Roll-Up Doors
- Intersection of El Camino Real and Mathilda
- Across From Sunnyvale City Hall & Civic Center
- Lease \$17,000.00/Month
- Ground Lease Possible
- Next to New Chick-fil-A, Fidelity Investments, Provident Credit Union and the Ginger Café