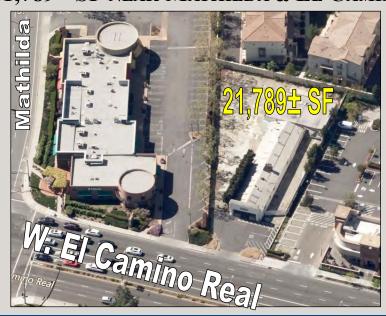

# EL CAMINO REAL COMMERCIAL PROPERTY AVAILABLE FOR LEASE/GROUND LEASE 21,789± SF NEAR MATHILDA & EL CAMINO

#### **PROPERTY HIGHLIGHTS:**

- 21,789± SF Lot
- 6,180± SF Retail Building
- Side Yard
- Roll-Up Doors
- Intersection of El Camino Real and Mathilda
- Across From Sunnyvale City Hall & Civic Center
- Lease \$17,000.00/Month
- Ground Lease Possible
- Next to New Chick-fil-A, Fidelity Investments, Provident Credit Union and the Ginger Café