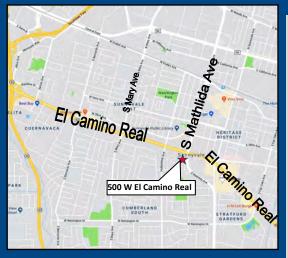

## 500 W. EL CAMINO REAL SUNNYVALE, CALIFORNIA

#### **PROPERTY HIGHLIGHTS:**

- 21,789± SF Lot
- 6,180± SF Retail Building
- Side Yard
- Roll-Up Doors
- Intersection of El Camino Real and Mathilda
- Across From Sunnyvale City Hall & Civic Center
- Lease \$17,000.00/Month
- Ground Lease Possible
- Next to New Chick-fil-A, Fidelity Investments, Provident Credit Union and the Ginger Café