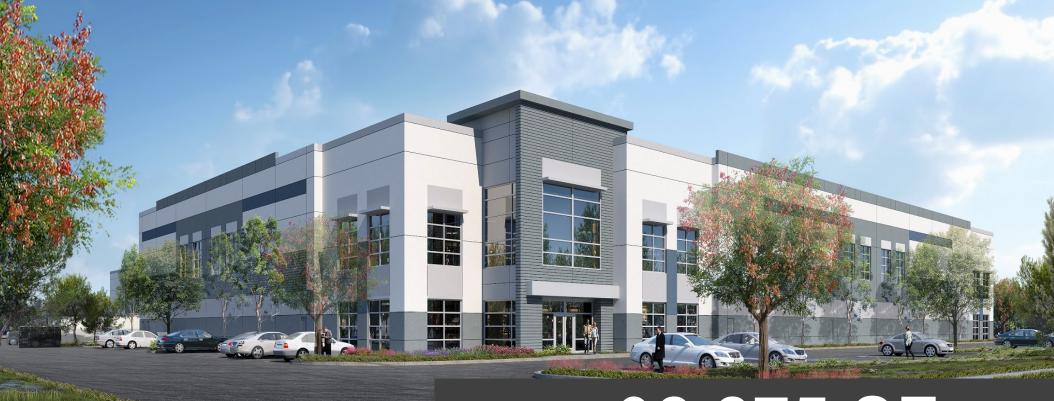

## ±92,275 SF

NEW PLANNED BUILDING 3RD QUARTER 2021

±4.87 Acres of land

±92,275
Building Square Feet

30 FT Clear Height

11 Dock Doors

#### For Sale/Lease ±92,275 SF 2068 W. 11th St, Upland, CA

#### **Building Highlights:**

- New State of the Art ±92,275 SF Building
- **Eleven (11) Dock High Loading Doors**
- One (1) Grade Level Loading Door Ramp up
- ±5,500 SF of Office Space with ±2,750 SF of **Mezzanine Office-Fully Finished**
- 30' Clear Height
- **ESFR Fire Sprinklers**
- **Secured Truck Court and Yard Area**
- 800 Amps of 277/480 Volt Power (expandable)
- White Scrim Foil
- 2.5% Skylight Ratio
- No Association Fees