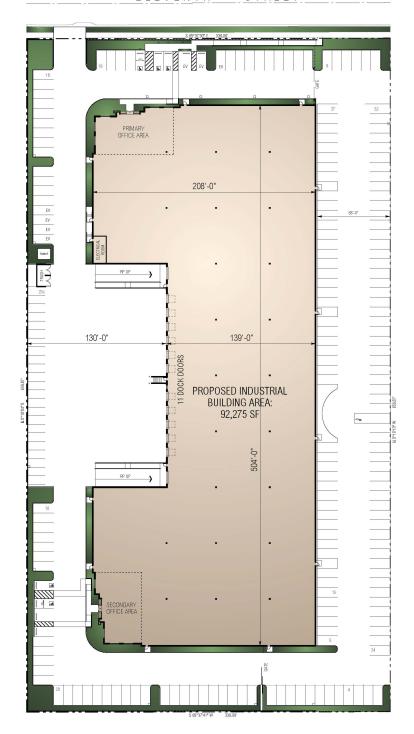

## ±92,275 SF

NEW PLANNED BUILDING 3RD QUARTER 2021

±4.87 Acres of land

±92,275
Building Square Feet

30 FT Clear Height

11 Dock Doors

#### **Building Highlights:**

- New State of the Art ±92,275 SF Building
- **Eleven (11) Dock High Loading Doors**
- One (1) Grade Level Loading Door Ramp up
- ±5,500 SF of Office Space with ±2,750 SF of **Mezzanine Office-Fully Finished**
- 30' Clear Height
- **ESFR Fire Sprinklers**
- **Secured Truck Court and Yard Area**
- 800 Amps of 277/480 Volt Power (expandable)
- White Scrim Foil
- 2.5% Skylight Ratio
- No Association Fees