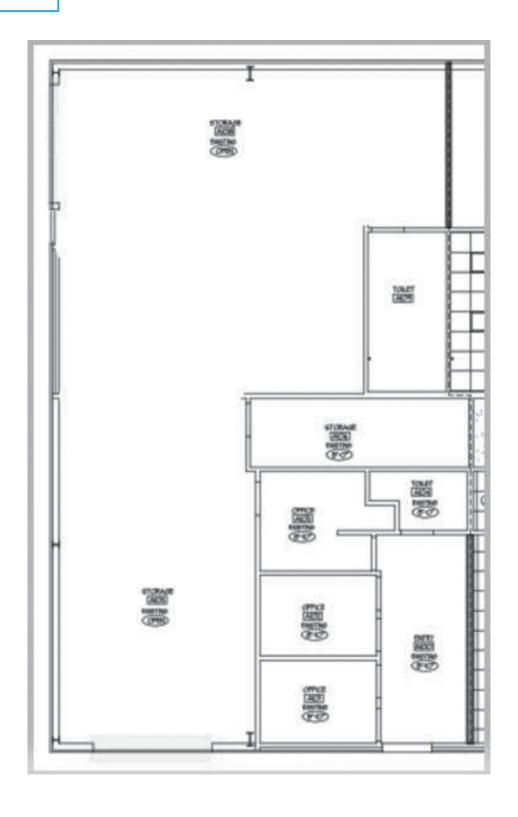

### PROPERTY HIGHLIGHTS

- » **2,800 SF of flex space**Available for immediate occupancy
- » Space is comprised of a reception area, three offices, warehouse space and two restrooms
- » Two 12' x 12' drive-in doors
- » Six parking spaces (front and side)
- » Located in a prime industrial pocket of Apex, just minutes from US-1, Hwy. 55, and US-64
- » Numerous nearby retail amenities, including Peakway Market Square, Pine Plaza, and Waverly Place, provide a variety of dining, shopping, and service options

# 1000 INVESTMENT BLVD

1000 Investment Blvd., Suite 140 | Apex, NC 27502

Suite 140: 2,800 SF