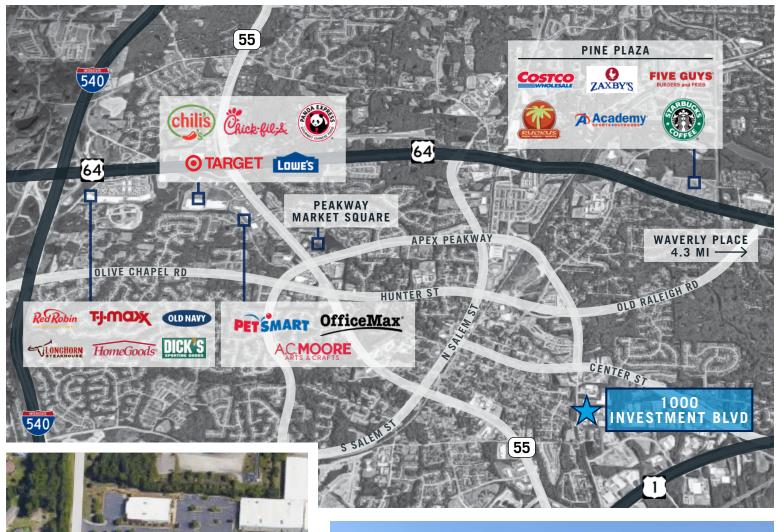

### PROPERTY HIGHLIGHTS

- » **2,800 SF of flex space**Available for immediate occupancy
- » Space is comprised of a reception area, three offices, warehouse space and two restrooms
- » Two 12' x 12' drive-in doors
- » Six parking spaces (front and side)
- » Located in a prime industrial pocket of Apex, just minutes from US-1, Hwy. 55, and US-64
- » Numerous nearby retail amenities, including Peakway Market Square, Pine Plaza, and Waverly Place, provide a variety of dining, shopping, and service options