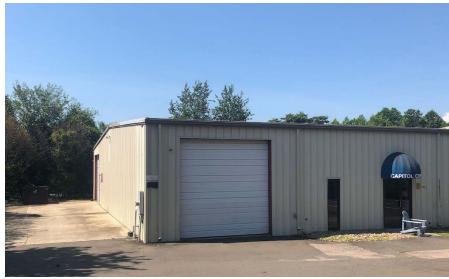

### PROPERTY HIGHLIGHTS

- » **2,800 SF of flex space**Available for immediate occupancy
- » Space is comprised of a reception area, three offices, warehouse space and two restrooms
- » Two 12' x 12' drive-in doors
- » Six parking spaces (front and side)
- » Located in a prime industrial pocket of Apex, just minutes from US-1, Hwy. 55, and US-64
- » Numerous nearby retail amenities, including Peakway Market Square, Pine Plaza, and Waverly Place, provide a variety of dining, shopping, and service options

# 1000 INVESTMENT BLVD

1000 Investment Blvd., Suite 140 | Apex, NC 27502

Suite 140: 2,800 SF