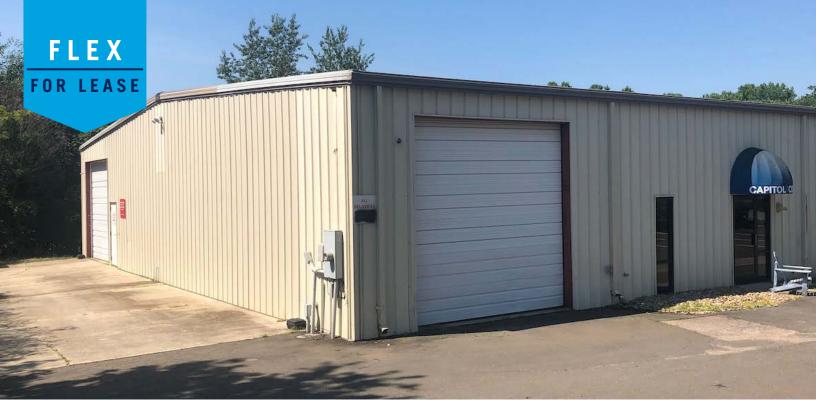

### PROPERTY HIGHLIGHTS

- » **2,800 SF of flex space**Available for immediate occupancy
- » Space is comprised of a reception area, three offices, warehouse space and two restrooms
- » Two 12' x 12' drive-in doors
- » Six parking spaces (front and side)
- » Located in a prime industrial pocket of Apex, just minutes from US-1, Hwy. 55, and US-64
- » Numerous nearby retail amenities, including Peakway Market Square, Pine Plaza, and Waverly Place, provide a variety of dining, shopping, and service options