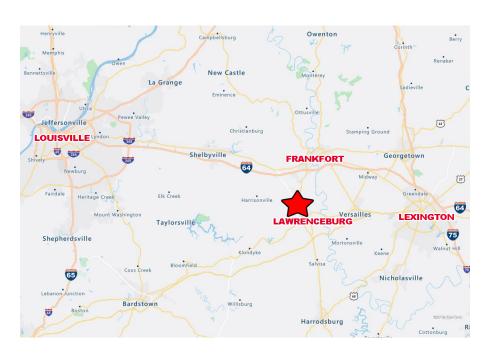

## **PROPERTY FEATURES**

- Approximately 7 miles from I-64
- 12 miles from Frankfort, 30 miles from Lexington
- · Close proximity to Bourbon Trail
- Average daily traffic count at intersection of U.S. 127 Bypass and Highway 151: 30,955
- Multi-tenant property highlighted by:
  - Diade USA
  - Don Pedros
  - Verona Pizza & Pasta House