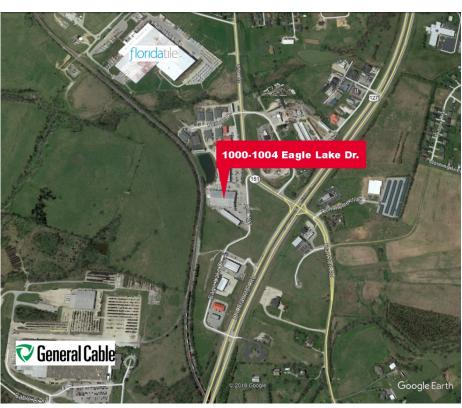

## FOR SALE 1000-1004 EAGLE LAKE DRIVE

Lawrenceburg, KY 40342

## **PROPERTY FEATURES**

- Approximately 7 miles from I-64
- 12 miles from Frankfort, 30 miles from Lexington
- · Close proximity to Bourbon Trail
- Average daily traffic count at intersection of U.S. 127 Bypass and Highway 151: 30,955
- Multi-tenant property highlighted by:
  - Diade USA
  - Don Pedros
  - Verona Pizza & Pasta House