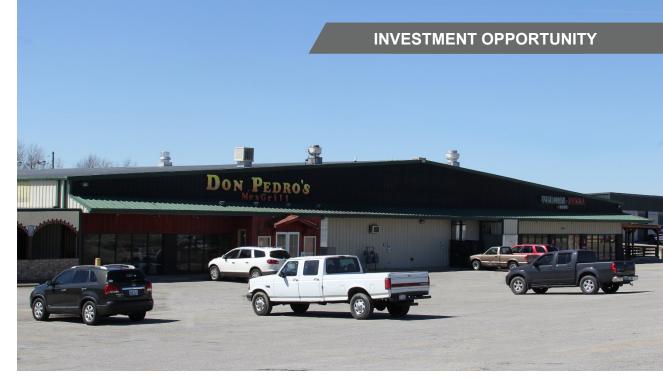

## **PROPERTY FEATURES**

- Approximately 7 miles from I-64
- 12 miles from Frankfort, 30 miles from Lexington
- · Close proximity to Bourbon Trail
- Average daily traffic count at intersection of U.S. 127 Bypass and Highway 151: 30,955
- Multi-tenant property highlighted by:
  - Diade USA
  - Don Pedros
  - Verona Pizza & Pasta House