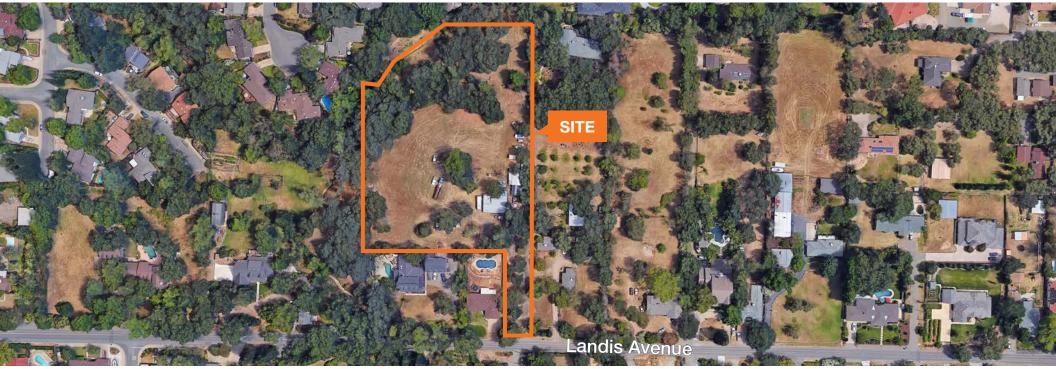

### **SALE PRICE: \$895,000**

±3.56 acres of residential land

APN: 260-0222-029-0000

R1 Zoning: Single Family Residence Zone, allows for incidental agricultural uses, including the keeping of horses

Sub-divisible into minimum 1.0 acre sized lots

City Water and Sewer

Seasonal Creek - Lots of wildlife - Beautiful topography