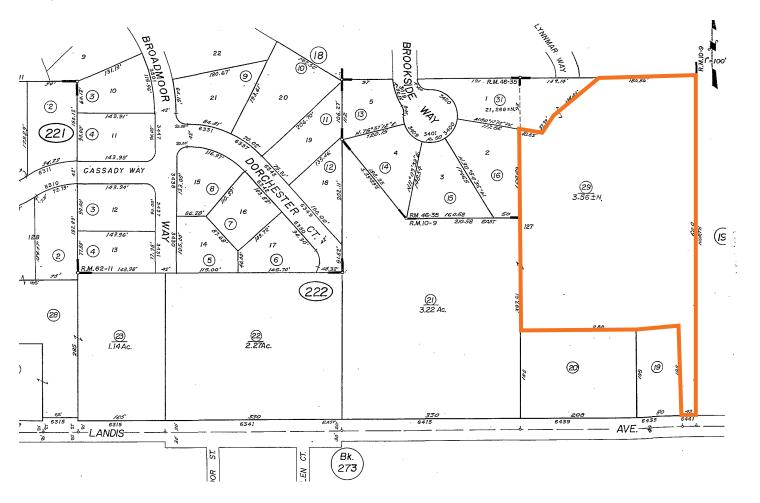

## **FOR SALE**

### 6441 Landis Avenue

Carmichael, CA





### **SALE PRICE: \$895,000**

±3.56 acres of residential land

APN: 260-0222-029-0000

R1 Zoning: Single Family Residence Zone, allows for incidental agricultural uses, including the keeping of horses

Sub-divisible into minimum 1.0 acre sized lots

City Water and Sewer

Seasonal Creek - Lots of wildlife - Beautiful topography

### CONTACT

### Jay Richter, CCIM

916.751.3609 | Lic # 01305696 | irichter@kiddermathews.com

### Sean Gallinger

916.751.3604 | Lic # 01944291 seang@kiddermathews.com

### **Nik Harmon**

916.751.3624 | Lic # 02016311 nharmon@kiddermathews.com



# 6441 Landis Avenue

### **PARCEL MAP**



### CONTACT

Lic # 01305696

Jay Richter, CCIM
Vice President
916.751.3609
jrichter@kiddermathews.com

Sean Gallinger Associate Vice President 916.751.3604 seang@kiddermathews.com Lic # 01944291

Nik Harmon Associate 916.751.3624 nharmon@kiddermathews.com Lic # 02016311



## 6441 Landis Avenue

### **LOCATION AERIAL**



### CONTACT

Jay Richter, CCIM Vice President 916.751.3609 jrichter@kiddermathews.com Lic # 01305696

Sean Gallinger
Associate Vice President
916.751.3604
seang@kiddermathews.com
Lic # 01944291

### Nik Harmon Associate

916.751.3624 nharmon@kiddermathews.com Lic # 02016311