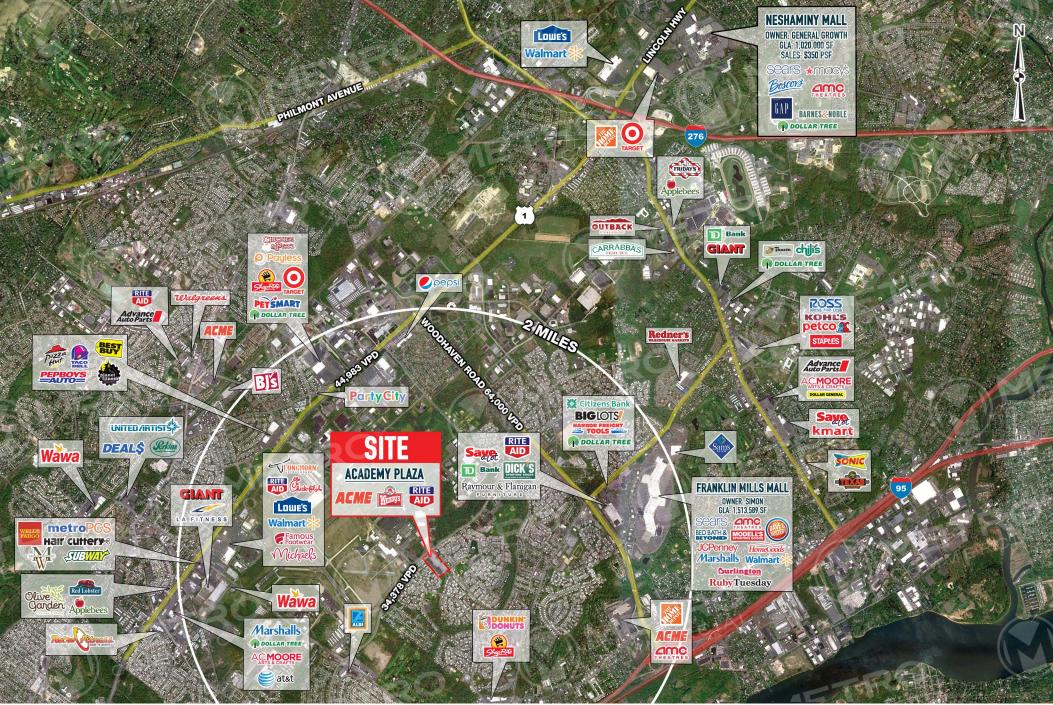

## ACADEMY PLAZA **3250 RED LION ROAD** PHILADELPHIA, PA

±597 - 4,638 SF & PAD SITE AVAILABLE FOR LEASE

## 3250 RED LION ROAD Philadelphia, pa