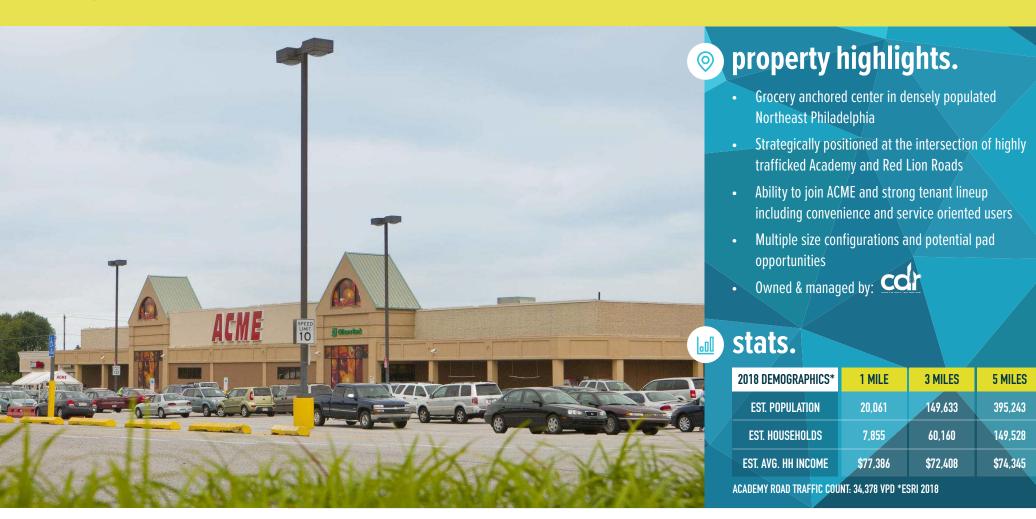

## ACADEMY PLAZA **3250 RED LION ROAD** PHILADELPHIA, PA

±597 - 4,638 SF & PAD SITE AVAILABLE FOR LEASE

## 3250 RED LION ROAD Philadelphia, pa