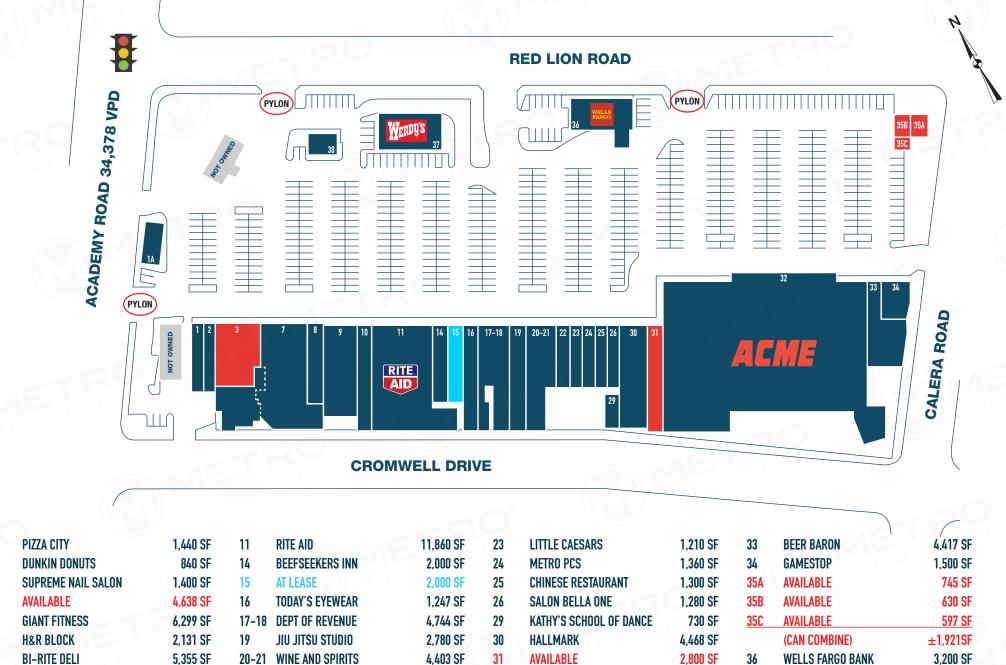

## ACADEMY PLAZA **3250 RED LION ROAD** PHILADELPHIA, PA

±597 - 4,638 SF & PAD SITE AVAILABLE FOR LEASE

**REAL ESTATE, INC.** 

32

1,440 SF

ACME

50,918 SF

37

WENDY'S 3,000 SF

3250 RED LION ROAD Philadelphia, pa

**APPLIANCES** 

3,100 SF

22

**FAMILY DENTISTRY** 

1

1A

2

3

7

8

9

10

e information and images contained herein are from sources deemed reliable. However, Metro Commercial Real Estate, Inc. makes no representation whatsoever as to their accuracy or authenticity. Images shown may be modified for illustrative purposes. Images may be out-of-date and not current. 5.7.19

## 3250 RED LION ROAD Philadelphia, pa