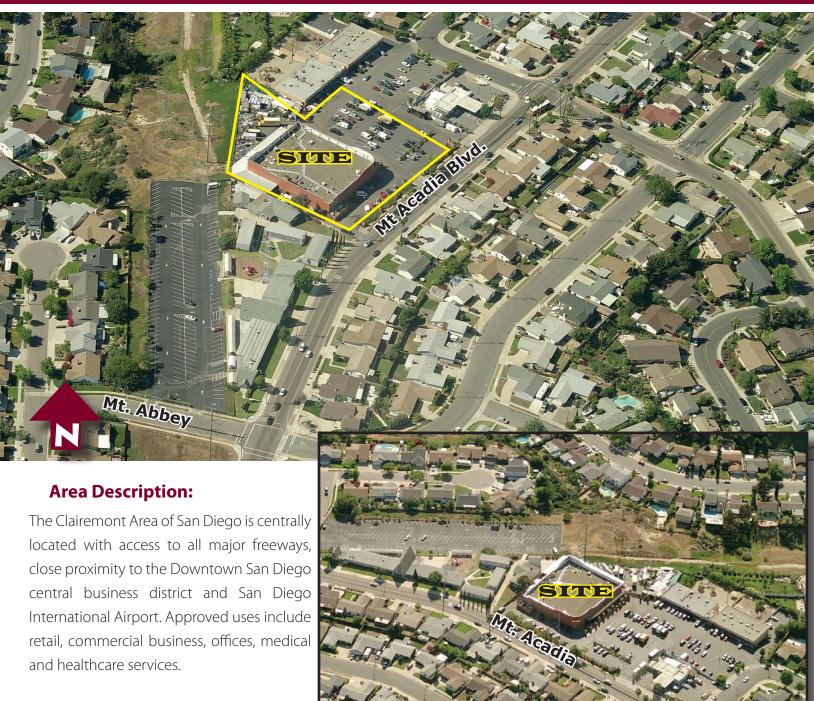

Clairemont Office/Retail

3560 Mt. Acadia Blvd. | San Diego, CA 92111

**Aerial View** 

COMMERCIAL REAL ESTATE SERVICES

For More Information Please Contact:

Clairemont Office/Retail

3560 Mt. Acadia Blvd. | San Diego, CA 92111 **Aerial Location MIRAMAR** UTC LA JOLLA KEARNY MESA **PACIFIC BEACH** CLAIREMONT 163

COMMERCIAL REAL ESTATE SERVICES

For More Information Please Contact: