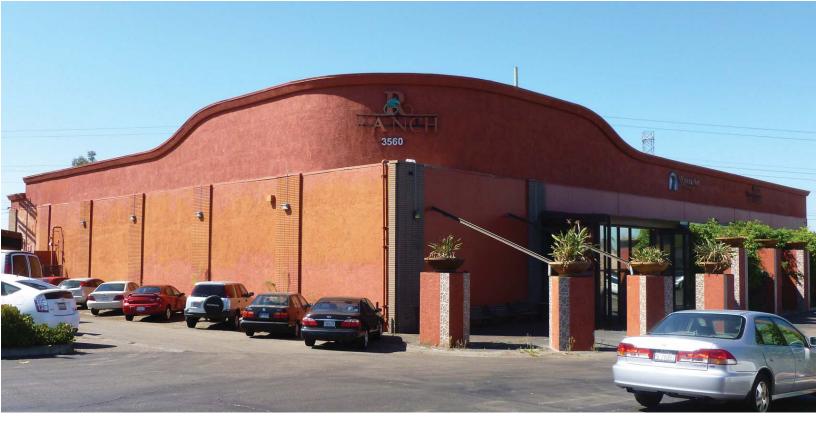

Clairemont Office/Retail

3560 Mt. Acadia Blvd. | San Diego, CA 92111

\$1.10/SF/Month NNN

#### **Property Features**

- ± 22,500 SF Retail/Office Building
- Ideal Retail/Showroom Office, Medical, School, Grocery or any community services
- Large Parking Lot and Fenced Storage Area
- Zoning: CN-1-2 City of San Diego
- Retail and Community Supported Uses
- Easy Access to I-5, I-805, Hwy 52 and 163 Freeway
- Sale \$2,000,000 (\$89/SF)
- Lease \$1.10/SF/MO NNN

#### **Property Description:**

The subject property is a single tenant building located in a retail setting with an adjaent retail strip center (not a part) and freestanding corner office building (not a part). The building was a former grocery store and currently occupied by a catering company with large kitchen, laundry facilities, showroom and offices.