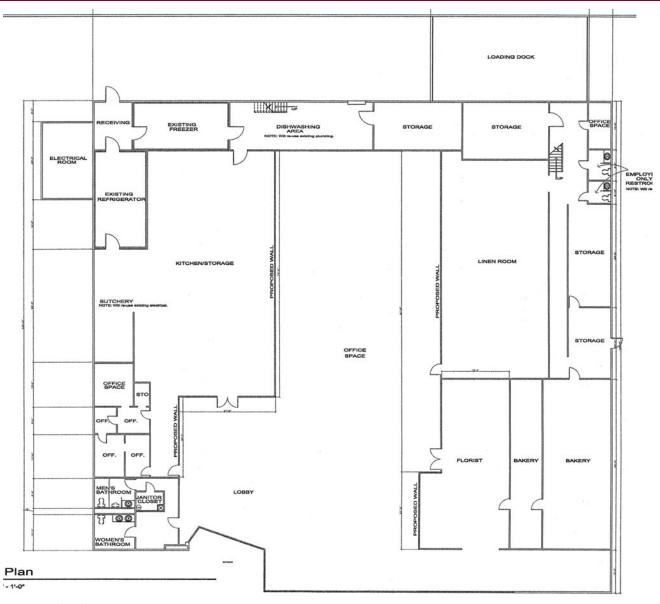

Clairemont Office/Retail

3560 Mt. Acadia Blvd. | San Diego, CA 92111

Floorplan +/- 22,500 SF